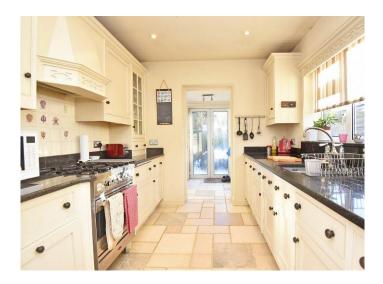

#### **KITCHEN**

With a range of fitted units with worktop and sink. Integrated dishwasher and space for cooker. Tiled floor. Integrated fridge.