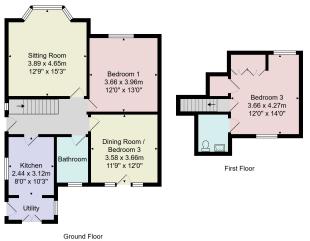

This super bungalow provides generous accommodation with a sitting room, dining room (or third bedroom), as well as a well-equipped kitchen, utility room, large ground-floor double bedroom, bathroom, and a further double bedroom on the first floor with en-suite WC. The property has attractive gardens to the front and rear as well as a driveway providing parking.

## GROUND FLOOR ENTRANCE HALL

#### **SITTING ROOM**

A spacious reception room with bay window and attractive fireplace with living-flame gas fire.

#### **KITCHEN**

With a range of fitted units with worktop and sink. Integrated dishwasher and space for cooker. Tiled floor. Integrated fridge.

#### **UTILITY ROOM**

With worktop and fitted units together with integrated washing machine and freezer. Glazed doors lead to the garden.

#### **BEDROOM 3 / DINING ROOM**

A further bedroom or dining room with glazed doors leading to the garden.

#### **BATHROOM**

With WC, washbasin and bath with shower above.

#### BEDROOM 2

A ground-floor double bedroom.

# FIRST FLOOR BEDROOM 1

A double bedroom with en-suite WC.

#### **OUTSIDE**

A driveway provides parking. There is an attractive rear garden providing excellent outdoor entertaining space, with shed.

Tenure - Freehold

**Council Tax Band -** C

Total Area: 94.8 m² ... 1020 ft²

All measurements are approximate and for display purposes only.

No liability is accepted by either the agency or Box Property Solutions Ltd as to the exact measurements of the rooms.

Box Property Solutions Ltd retains the copyright on this plan and allows agents to use it with agreed permission.