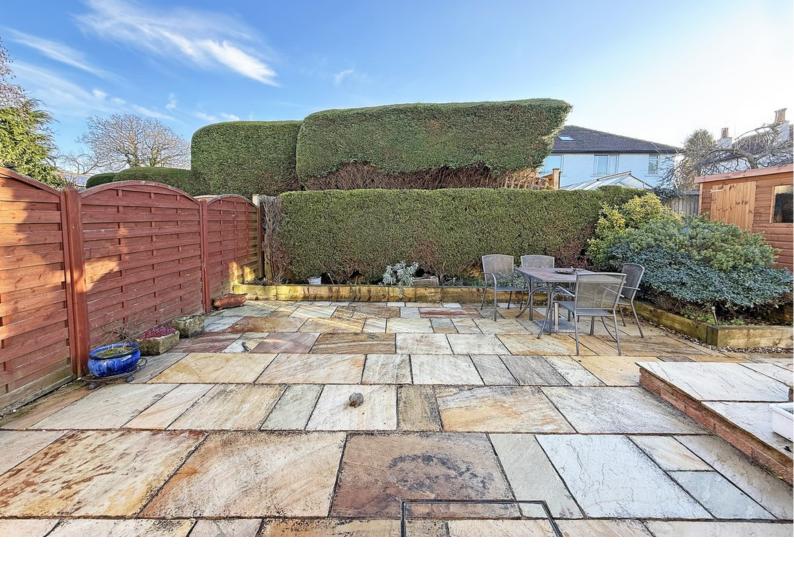

#### **OUTSIDE**

A driveway provides parking. There is an attractive rear garden providing excellent outdoor entertaining space, with shed.

Tenure - Freehold

**Council Tax Band -** C

Total Area: 94.8 m² ... 1020 ft²