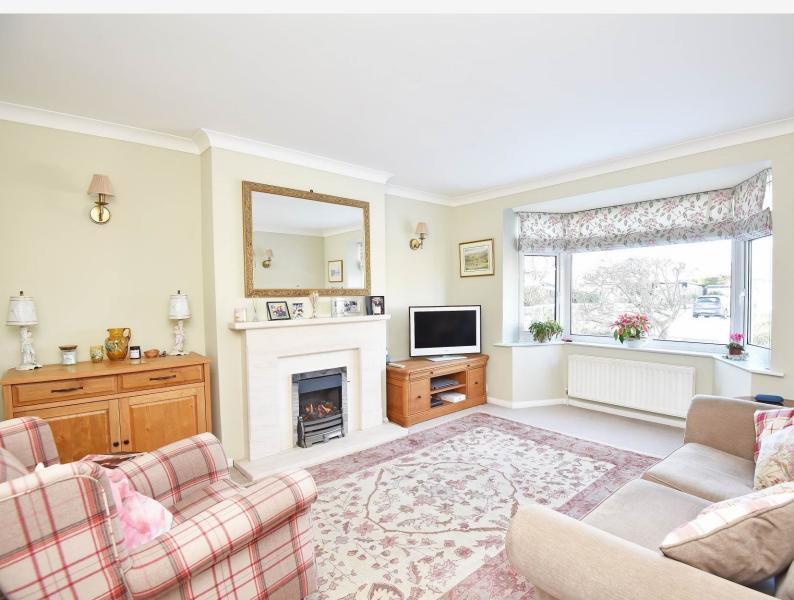

#### **SITTING ROOM**

A spacious reception room with bay window and attractive fireplace with living-flame gas fire.