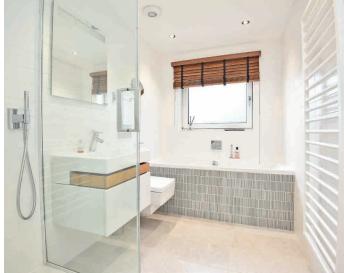

## EN-SUITE SHOWER ROOM

A modern white suite with WC, basin set within a vanity unit and large walk-in shower. Heated towel rail and tiled walls and floor.

#### BATHROOM

A modern white suite with WC, basin set within a vanity unit, bath and shower. Window to front, heated towel rail and tiled walls and floor.