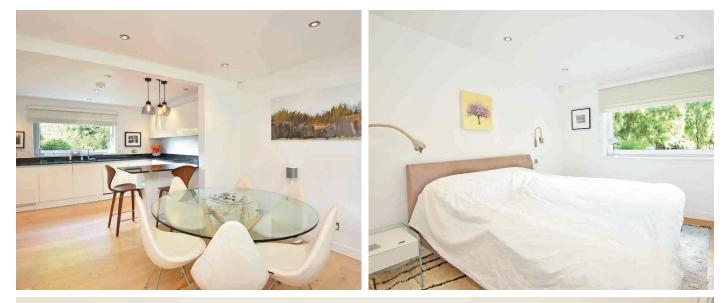

# GROUND FLOOR LIVING KITCHEN

A stunning open-plan living space with sitting and dining areas with windows directly overlooking the adjoining Stray and glazed bi folding doors leading to the balcony.

The kitchen comprises a range of modern wall and base units with granite worktops and breakfast bar. Electric hob, double oven, Integrated fridge / freezer, integrated washing machine, tumble dryer and dishwasher.

### **BEDROOM 1**

A double bedroom with window to rear and fitted wardrobes.

# **BEDROOM 2**

A double bedroom with window to front and fitted wardrobes.