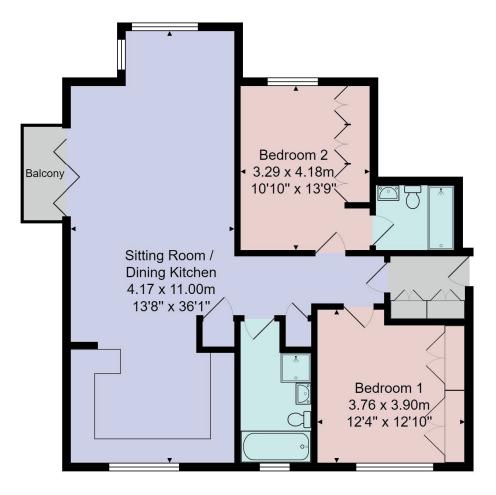

# **FLOOR PLAN**

Total Area: 101.1 m<sup>2</sup> ... 1089 ft<sup>2</sup> All measurements are approximate and for display purposes only.

No liability is accepted by either the agency or Box Property Solutions Ltd as to the exact measurements of the rooms. Box Property Solutions Ltd retains the copyright on this plan and allows agents to use it with agreed permission.