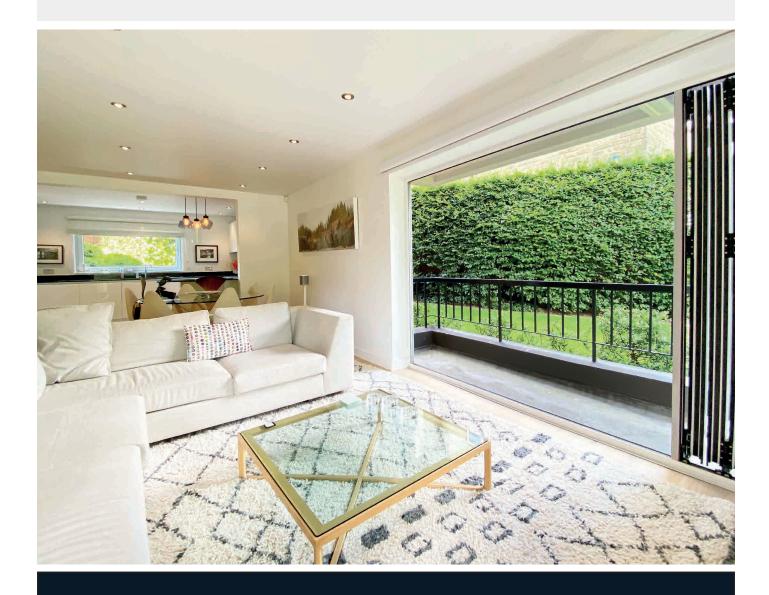

# GROUND FLOOR LIVING KITCHEN

A stunning open-plan living space with sitting and dining areas with windows directly overlooking the adjoining Stray and glazed bi folding doors leading to the balcony.

The kitchen comprises a range of modern wall and base units with granite worktops and breakfast bar. Electric hob, double oven, Integrated fridge / freezer, integrated washing machine, tumble dryer and dishwasher.

### **Outside**

The property has the advantage of a private balcony which is accessed via glazed bi folding doors in the sitting room and enjoys an attractive outlook directly overlooking the adjoining Stray and the communal gardens. Esplanade Court stands in its own grounds with communal gardens for the benefit of all residents. The apartment also has the benefit of a single garage situated in a suite of garages to the rear.