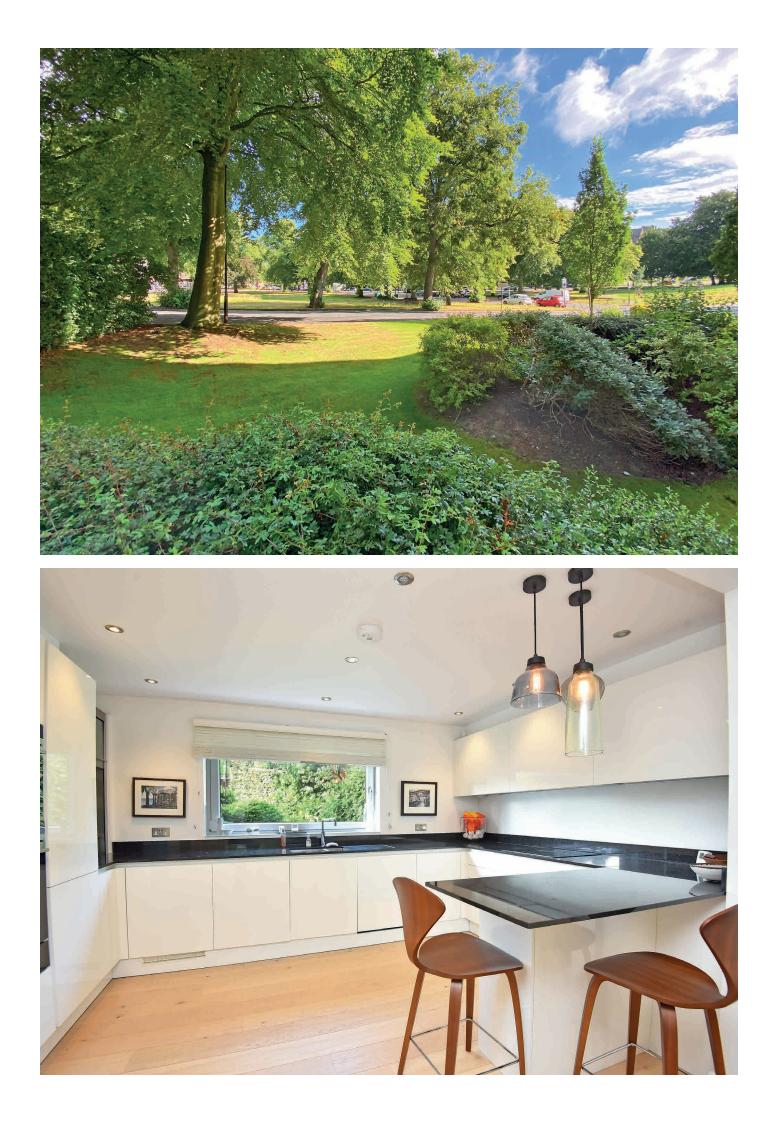

# GROUND FLOOR LIVING KITCHEN

A stunning open-plan living space with sitting and dining areas with windows directly overlooking the adjoining Stray and glazed bi folding doors leading to the balcony.

The kitchen comprises a range of modern wall and base units with granite worktops and breakfast bar. Electric hob, double oven, Integrated fridge / freezer, integrated washing machine, tumble dryer and dishwasher.

### **Outside**

The property has the advantage of a private balcony which is accessed via glazed bi folding doors in the sitting room and enjoys an attractive outlook directly overlooking the adjoining Stray and the communal gardens. Esplanade Court stands in its own grounds with communal gardens for the benefit of all residents. The apartment also has the benefit of a single garage situated in a suite of garages to the rear.