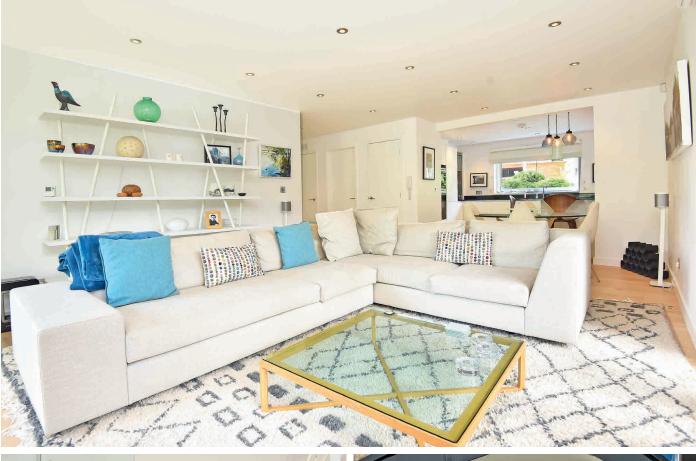

The accommodation comprises an impressive open plan living area with modern kitchen together with two bedrooms, including a master bedroom with ensuite shower room and a modern house bathroom. The property stands within attractive and well maintained communal gardens which are for the use of all residents and the apartment has the benefit of a private balcony and garage. The property is situated in this delightful position overlooking the Stray within a few moments walk of a range of excellent amenities within Harrogate town centre.

# GROUND FLOOR LIVING KITCHEN

A stunning open-plan living space with sitting and dining areas with windows directly overlooking the adjoining Stray and glazed bi folding doors leading to the balcony.

The kitchen comprises a range of modern wall and base units with granite worktops and breakfast bar. Electric hob, double oven, Integrated fridge / freezer, integrated washing machine, tumble dryer and dishwasher.