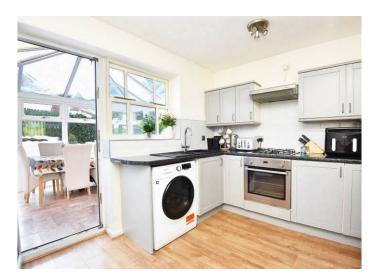

## KITCHEN

With a range fitted units with gas hob, integrated oven and space for appliances.

#### CONSERVATORY

Providing a further sitting or dining area with tiled flooring and glazed windows and doors overlooking the garden.