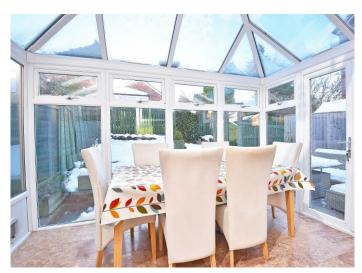

#### CONSERVATORY

Providing a further sitting or dining area with tiled flooring and glazed windows and doors overlooking the garden.