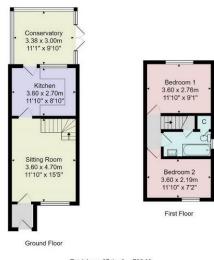

## **AGENT'S NOTES**

The property has a gas central heating system. All windows are double glazed.

Tenure - Freehold

Council Tax Band - C

Total Area: 67.1 m<sup>2</sup> ... 722 ft<sup>2</sup> All measurements are approximate and for display purposes only. No liability is accepted by either the agency or Box Property Solutions Ltd as to the exact measurements of the rooms. Box Property Solutions Ltd retains the copyright on this plan and allows agents to use it with agreed permission.