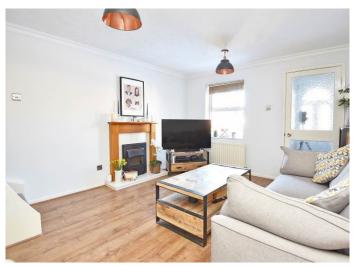

## SITTING ROOM

The porch leads to a spacious reception room with fireplace and living-flame gas fire.