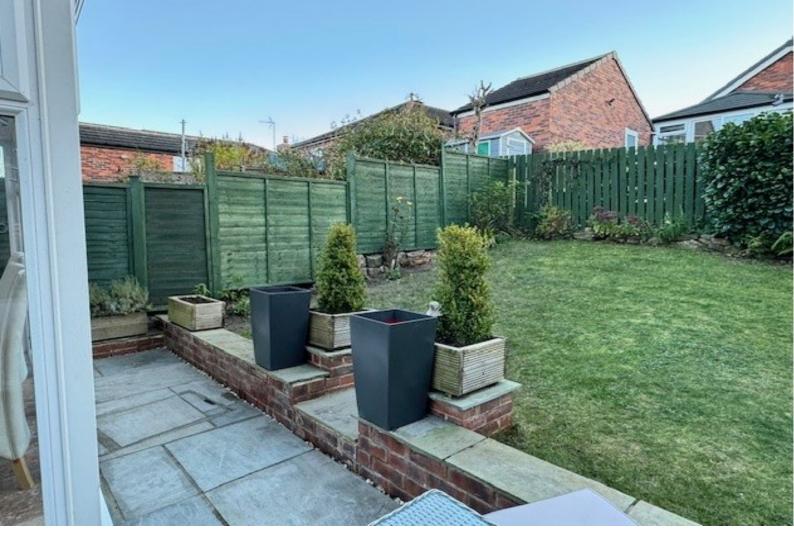

## OUTSIDE

A drive provides parking. To the rear of the property there is an attractive garden with patio, lawn and outdoor feature lighting. Timber garden shed with power.