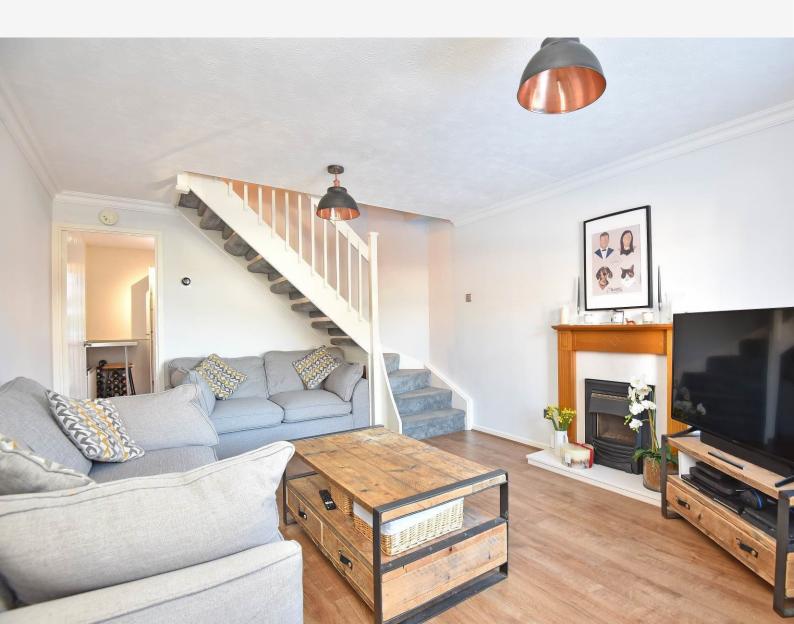

## SITTING ROOM

The porch leads to a spacious reception room with fireplace and living-flame gas fire.