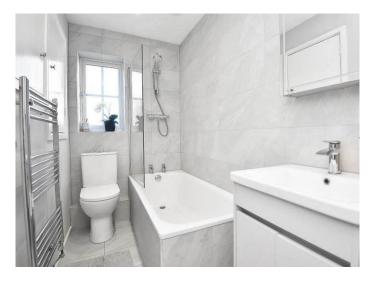

#### BATHROOM

A modern white suite comprising WC, washbasin, and bath with shower above. Tiled walls and floor. Heated towel rail. Excellent storage cupboards.