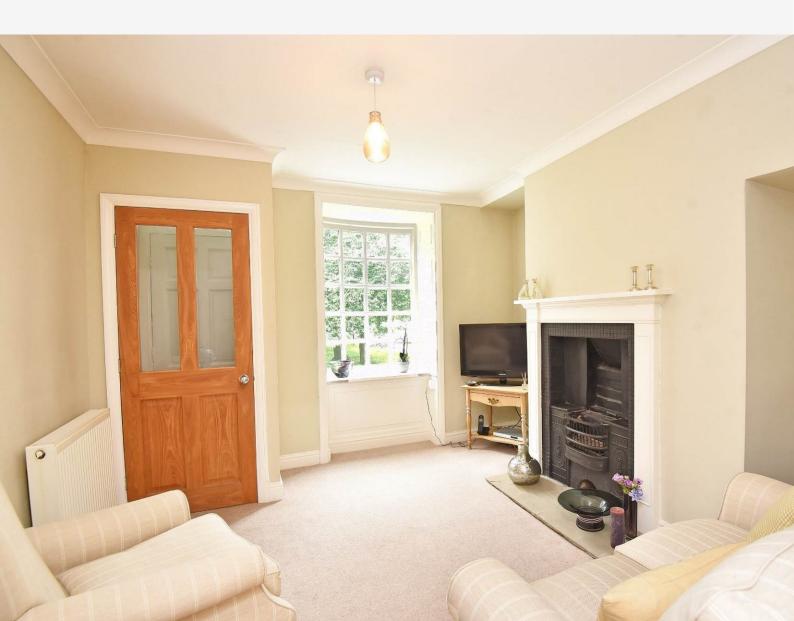

### SITTING ROOM

A reception room with an attractive fireplace with open fire and bow window to front, looking towards the Stray.