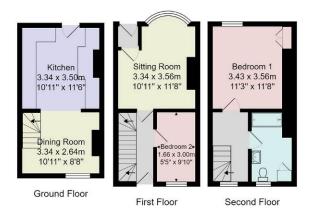

### OUTSIDE

On-street parking with parking permit is available. Attractive shared courtyard garden to the rear.

Tenure - Freehold

Council Tax Band - C

Total Area: 67.1 m<sup>2</sup> ... 722 ft<sup>2</sup> All measurements are approximate and for display purposes only. No liability is accepted by either the agency or Box Property Solutions Ltd as to the exact measurements of the rooms. Box Property Solutions Ltd retains the copyright on this plan and allows agents to use it with agreed permission.