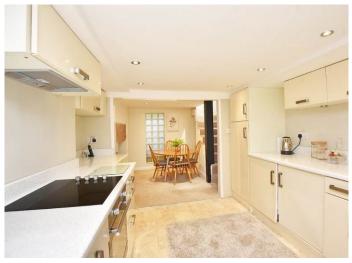

### LOWER GROUND FLOOR DINING KITCHEN

Dining area with multi-fuel stove and glazed door to front looking towards the Stray. The kitchen comprises a range of modern wall and base units with electric hob, integrated oven, fridge and washing machine.