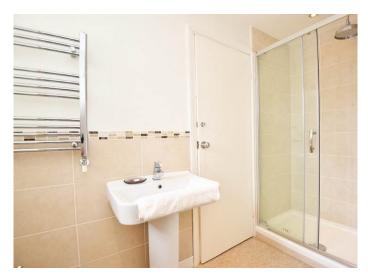

### BATHROOM

A white suite comprising WC, washbasin and shower. Heated towel rail.