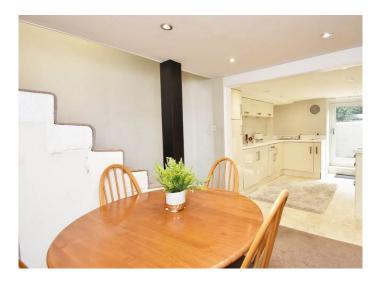

### LOWER GROUND FLOOR DINING KITCHEN

Dining area with multi-fuel stove and glazed door to front looking towards the Stray. The kitchen comprises a range of modern wall and base units with electric hob, integrated oven, fridge and washing machine.