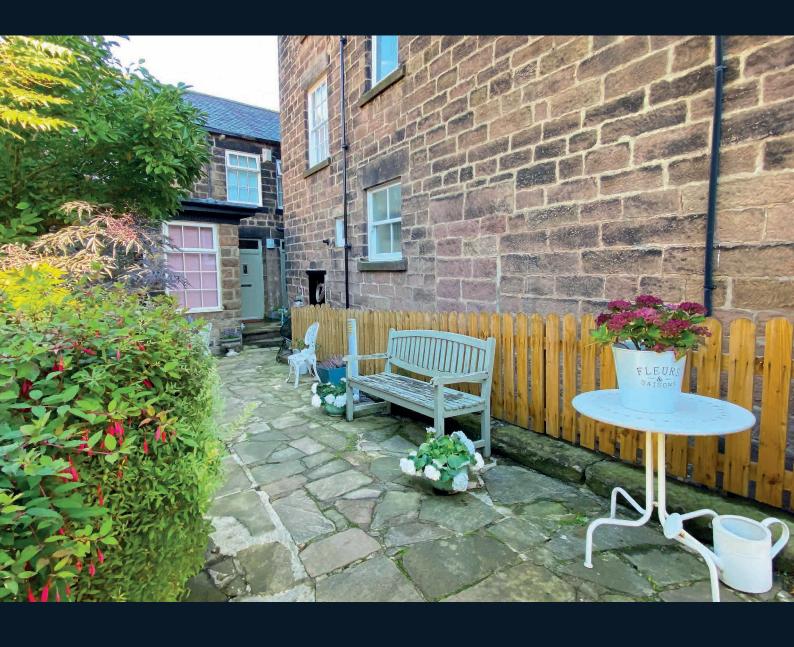

### Outside

To the rear of the property there is a private courtyard garden providing an attractive outdoor sitting area. On-street permit parking is available.