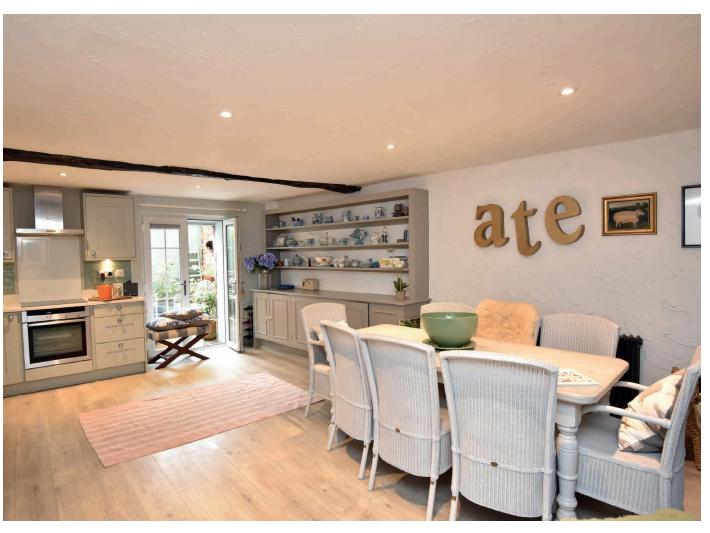

## LOWER GROUND FLOOR DINING KITCHEN

With spacious dining area, windows to front and glazed doors leading to the garden. The kitchen comprises a range of stylish wall and base units with induction hob, electric oven, integrated fridge/freezer, integrated dishwasher. Utility cupboard with plumbing for washing machine.