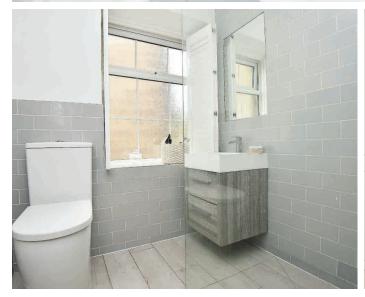

#### **BATHROOM**

A modern white suite with WC, washbasin set within a vanity unit and shower. Heated towel rail and tiled walls and floor. Useful storage area.