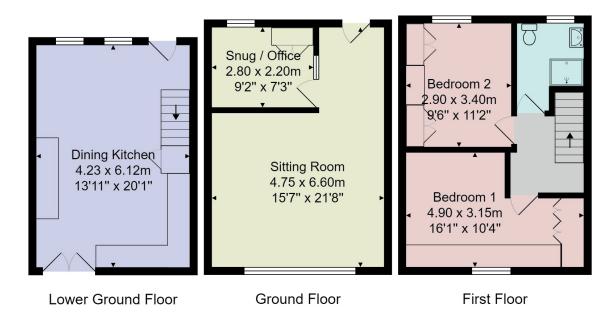

# FLOOR PLAN

Total Area: 90.1 m<sup>2</sup> ... 970 ft<sup>2</sup>

All measurements are approximate and for display purposes only.

No liability is accepted by either the agency or Box Property Solutions Ltd as to the exact measurements of the rooms. Box Property Solutions Ltd retains the copyright on this plan and allows agents to use it with agreed permission.