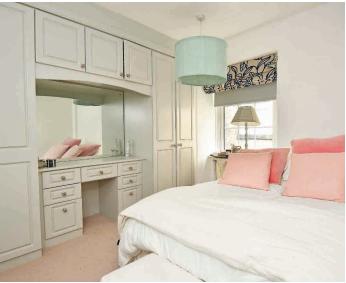

#### FIRST FLOOR BEDROOMS

There are two double bedrooms, each having fitted wardrobes and drawers.

#### **BATHROOM**

A modern white suite with WC, washbasin set within a vanity unit and shower. Heated towel rail and tiled walls and floor. Useful storage area.