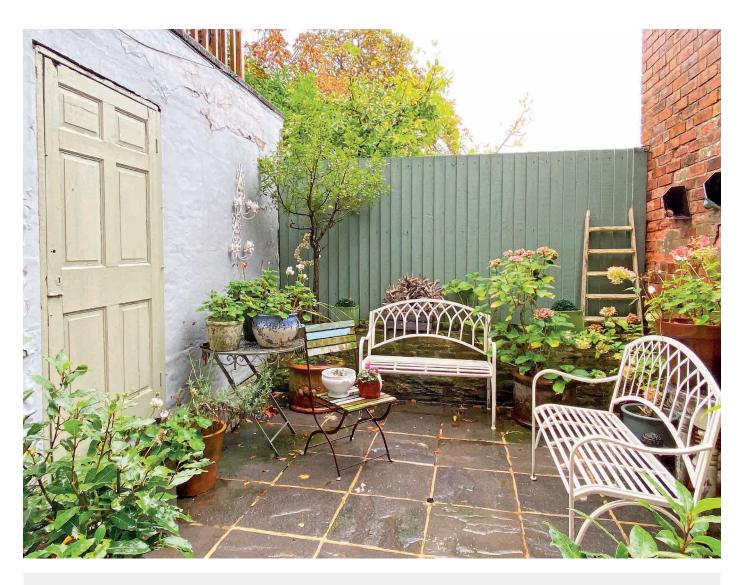

### Outside

To the rear of the property there is a private courtyard garden providing an attractive outdoor sitting area. On-street permit parking is available.