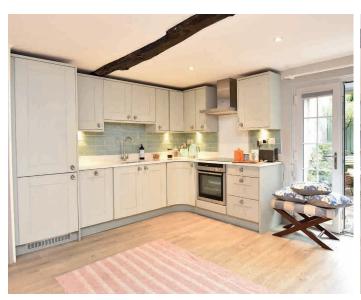

## LOWER GROUND FLOOR DINING KITCHEN

With spacious dining area, windows to front and glazed doors leading to the garden. The kitchen comprises a range of stylish wall and base units with induction hob, electric oven, integrated fridge/freezer, integrated dishwasher. Utility cupboard with plumbing for washing machine.