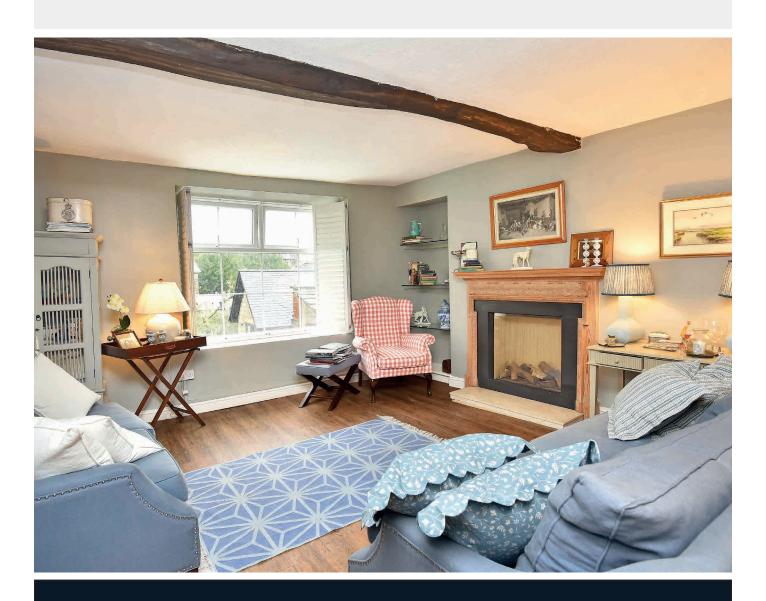

# GROUND FLOOR SITTING ROOM

A spacious reception room with attractive fireplace with living-flame gas fire.