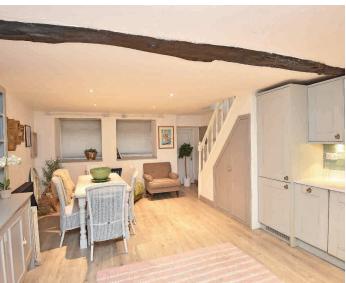

# GROUND FLOOR SITTING ROOM

A spacious reception room with attractive fireplace with living-flame gas fire.

#### SNUG / STUDY

Providing a further sitting area or workspace.