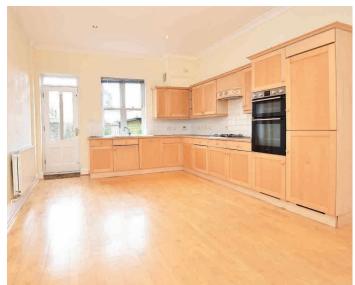

#### **DINING KITCHEN**

With space for dining table and glazed door leading to the rear. The kitchen comprises a range of fitted wall and base units with gas hob, integrated double oven, fridge / freezer and dishwasher.

#### **UTILITY ROOM**

With fitted units, worktop and sink. Space and plumbing for washing machine and tumble dryer.