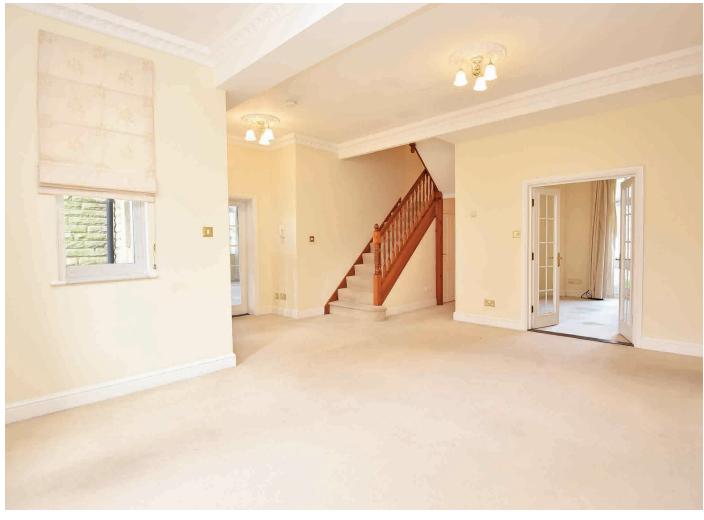

The accommodation now provides substantial accommodation extending to approximately 2,300 square feet. On the ground floor there is a stunning main reception room with a feature wood-panelled vaulted ceiling and stone fireplace. There is also a separate family room, dining room, snug / study and well-equipped kitchen, in addition to a downstairs WC and utility room. Upstairs, there are four good-sized bedrooms, a bathroom and two en-suite shower rooms. The property occupies a generous plot, having a driveway which provides ample parking, a large lawned garden to the side of the property, as well as an additional rear garden which is fully enclosed with access to the single garage located at the rear of the property.

#### **FAMILY ROOM**

Providing a further sitting area.