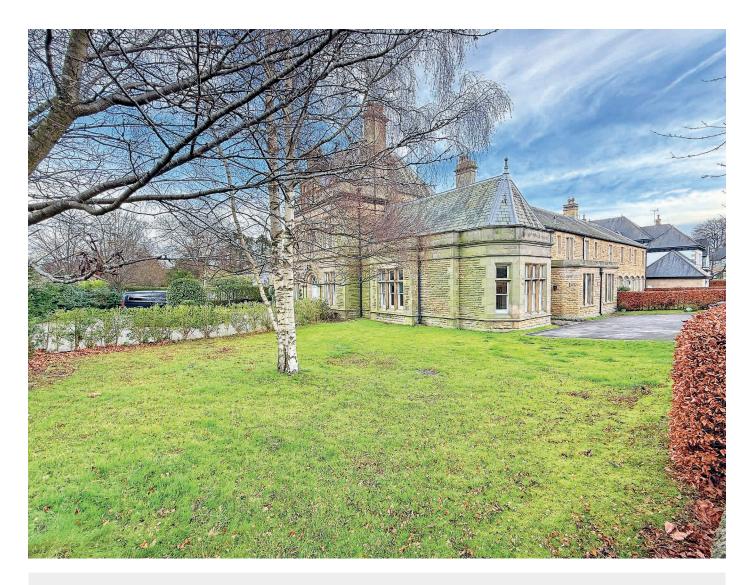

### I SOVEREIGN PARK,

Harrogate, HG1 2SJ

A spacious and most impressive four-bedroom property with attractive gardens, situated in this delightful position on the edge of the Valley Gardens on Cornwall Road. This attractive stone-built property forms part of the former Royal Baths Hospital, which was originally built in 1826.

#### **Outside**

A drive provides ample parking to the front. There is a large lawned side garden with trees and a further enclosed garden to rear with lawn and paved sitting area. The property also has the benefit of a single garage.