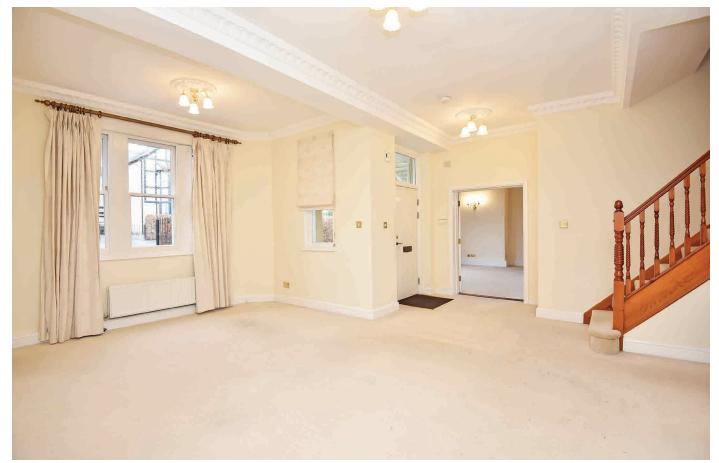

#### SITTING ROOM

A most impressive and very spacious reception room with feature wood vaulted ceiling with attractive detailing. Windows on two sides and a stone fireplace with living-flame gas fire.