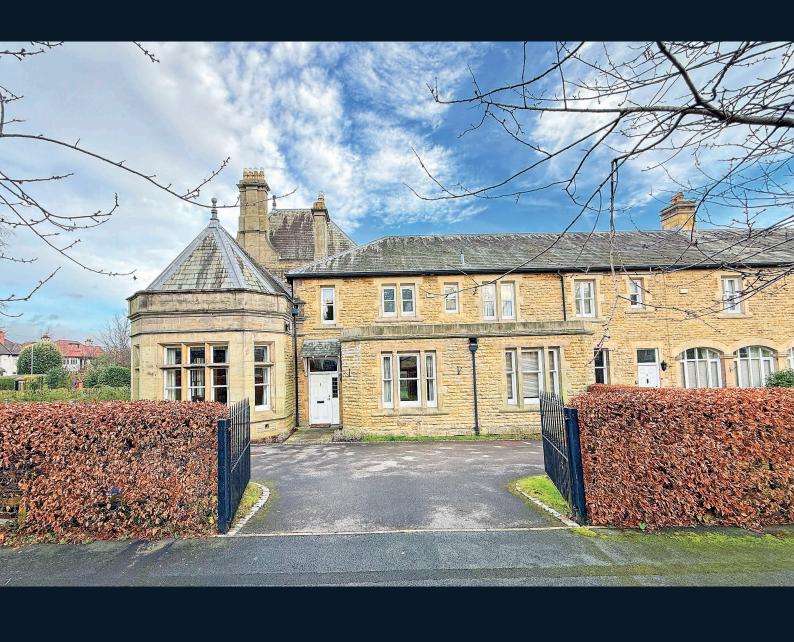

### I SOVEREIGN PARK,

Harrogate, HG1 2SJ

A spacious and most impressive four-bedroom property with attractive gardens, situated in this delightful position on the edge of the Valley Gardens on Cornwall Road. This attractive stone-built property forms part of the former Royal Baths Hospital, which was originally built in 1826.

#### Location

Sovereign Park is situated in a delightful position on the edge of the Valley Gardens and within easy walking distance of Harrogate town centre, where there is an excellent range of amenities on offer, including shops, bars, restaurants, railway station, and transport links.