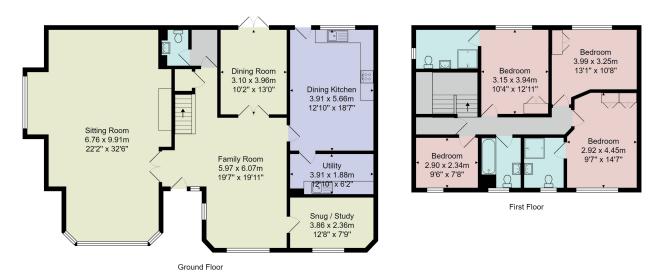

# **FLOOR PLAN**

Total Area: 224.7 m² ... 2419 ft²
All measurements are approximate and for display purposes only.

No liability is accepted by either the agency or Box Property Solutions Ltd as to the exact measurements of the rooms.