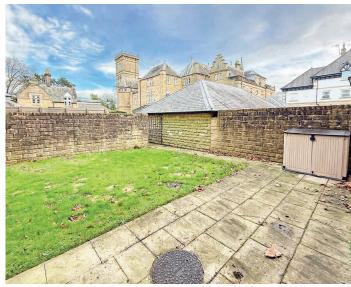

#### **Outside**

A drive provides ample parking to the front. There is a large lawned side garden with trees and a further enclosed garden to rear with lawn and paved sitting area. The property also has the benefit of a single garage.