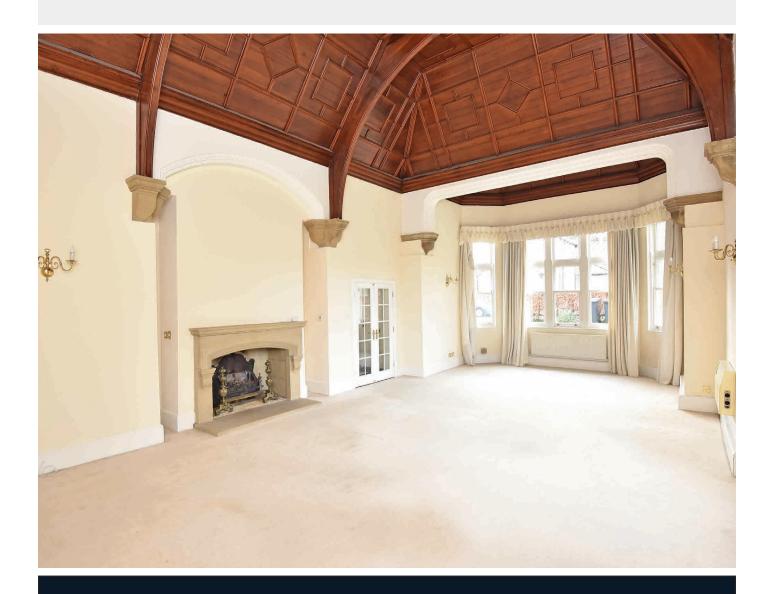

#### SITTING ROOM

A most impressive and very spacious reception room with feature wood vaulted ceiling with attractive detailing. Windows on two sides and a stone fireplace with living-flame gas fire.