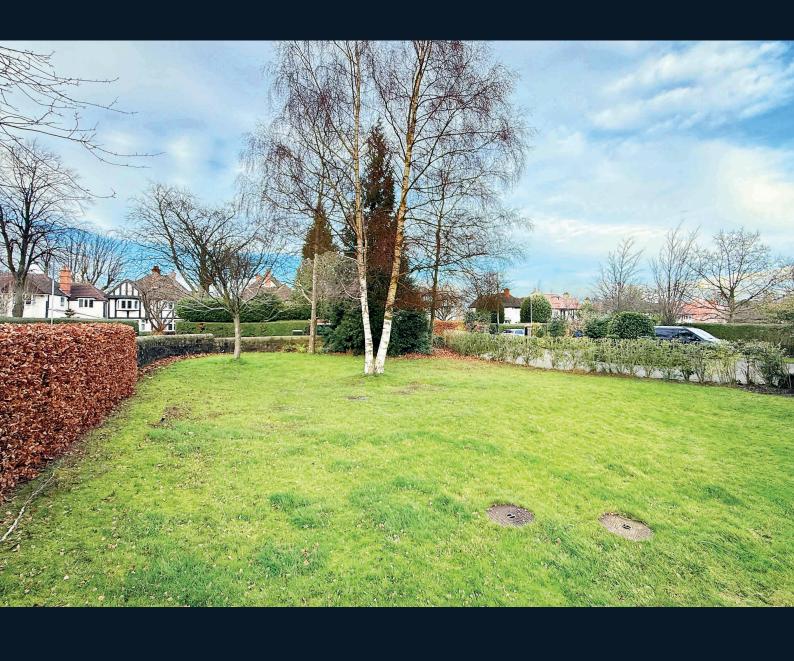

The accommodation now provides substantial accommodation extending to approximately 2,300 square feet. On the ground floor there is a stunning main reception room with a feature wood-panelled vaulted ceiling and stone fireplace. There is also a separate family room, dining room, snug / study and well-equipped kitchen, in addition to a downstairs WC and utility room. Upstairs, there are four good-sized bedrooms, a bathroom and two en-suite shower rooms. The property occupies a generous plot, having a driveway which provides ample parking, a large lawned garden to the side of the property, as well as an additional rear garden which is fully enclosed with access to the single garage located at the rear of the property.

#### **Outside**

A drive provides ample parking to the front. There is a large lawned side garden with trees and a further enclosed garden to rear with lawn and paved sitting area. The property also has the benefit of a single garage.