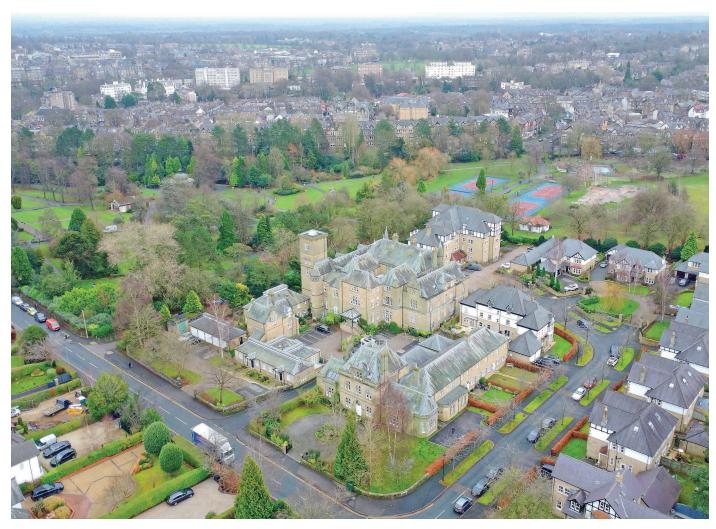

### I SOVEREIGN PARK,

Harrogate, HG1 2SJ

A spacious and most impressive four-bedroom property with attractive gardens, situated in this delightful position on the edge of the Valley Gardens on Cornwall Road. This attractive stone-built property forms part of the former Royal Baths Hospital, which was originally built in 1826.

#### Location

Sovereign Park is situated in a delightful position on the edge of the Valley Gardens and within easy walking distance of Harrogate town centre, where there is an excellent range of amenities on offer, including shops, bars, restaurants, railway station, and transport links.