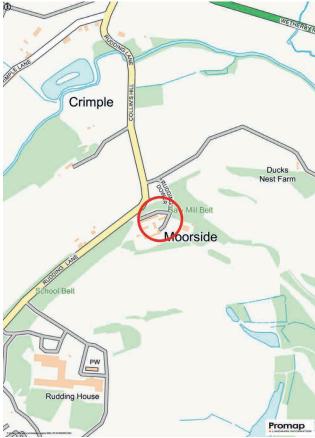

VERITY FREARSON

APRIL COTTAGE, 4 RUDDING DOWER, RUDDING LANE, FOLLIFOOT, HG3 1LL

GUIDE PRICE £575,000

## **APRIL COTTAGE, 4 RUDDING DOWER,**

Rudding Lane, Follifoot, HG3 1LL

A charming and most individual 3 bedroom cottage forming part of the exclusive Rudding Dower estate. Enjoying an attractive position on the exclusive Rudding Dower estate with far reaching views towards the Park and open countryside on your doorstep.

Rudding Dower is an exclusive development of individual houses being the former mill and estate cottages of the Rudding Park Estate. The extensive facilities of central Harrogate are a few minutes short drive with day-to-day amenities on Wetherby Road. Leeds and York are both within easy commuting distance with the A1 (m) motorway 5 miles to the east.