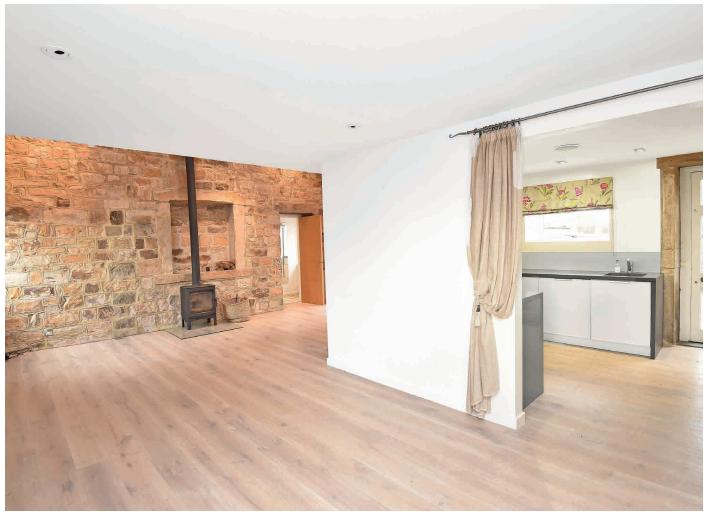

## **ACCOMMODATION**

Arranged over three floors, the property in brief comprises; Kitchen, with stylish modern units and integrated Miele and Gaggenau appliances, a large sitting dining room with solid wood flooring, multi-fuel burner and feature stone walls.