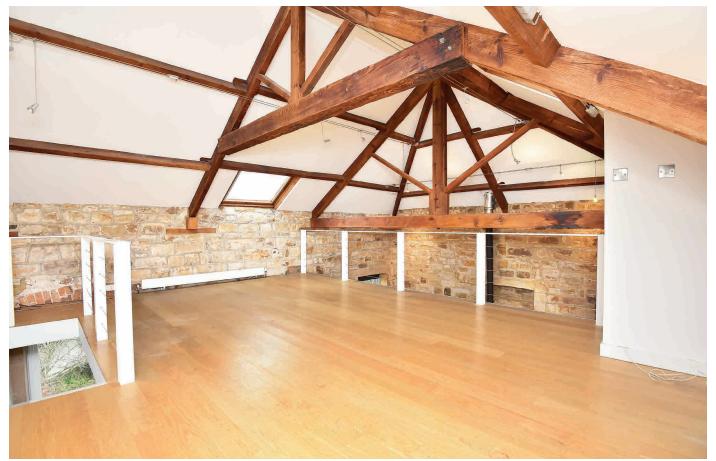

A large second-floor mezzanine leads to a third bedroom that also serves as a study area overlooking the main living space.

To the ground floor is a further reception room/conservatory with french doors to the garden, w/c and two double bedrooms serviced by a large house bathroom with both bath and shower.