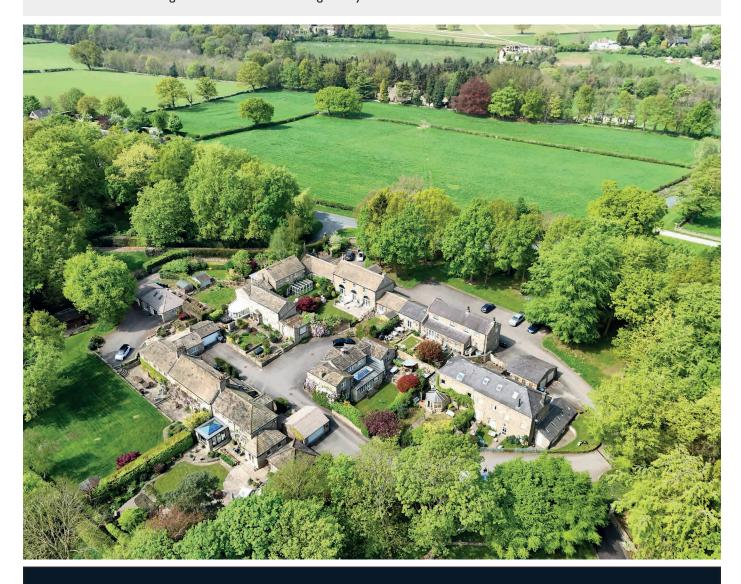

Rudding Dower is an exclusive development of individual houses being the former mill and estate cottages of the Rudding Park Estate. The extensive facilities of central Harrogate are a few minutes short drive with day-to-day amenities on Wetherby Road. Leeds and York are both within easy commuting distance with the A1 (m) motorway 5 miles to the east.

### Outside

Outside and to the rear of the property is a south facing courtyard garden and to the front and mainly laid to lawn with well stocked boarders, offering a high degree of privacy.

Fantastic spaces to entertain and enjoy with friends and family.