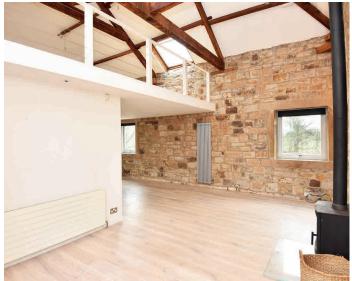

## **ACCOMMODATION**

Arranged over three floors, the property in brief comprises; Kitchen, with stylish modern units and integrated Miele and Gaggenau appliances, a large sitting dining room with solid wood flooring, multi-fuel burner and feature stone walls.

A large second-floor mezzanine leads to a third bedroom that also serves as a study area overlooking the main living space.

To the ground floor is a further reception room/conservatory with french doors to the garden, w/c and two double bedrooms serviced by a large house bathroom with both bath and shower.