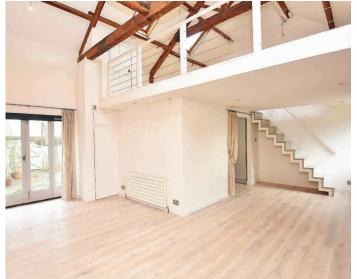

## **ACCOMMODATION**

Arranged over three floors, the property in brief comprises; Kitchen, with stylish modern units and integrated Miele and Gaggenau appliances, a large sitting dining room with solid wood flooring, multi-fuel burner and feature stone walls.

A large second-floor mezzanine leads to a third bedroom that also serves as a study area overlooking the main living space.

To the ground floor is a further reception room/conservatory with french doors to the garden, w/c and two double bedrooms serviced by a large house bathroom with both bath and shower.