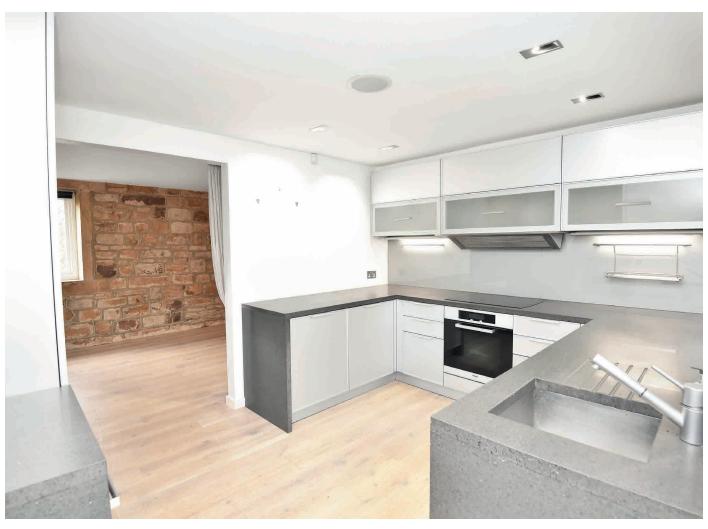

## **ACCOMMODATION**

Arranged over three floors, the property in brief comprises; Kitchen, with stylish modern units and integrated Miele and Gaggenau appliances, a large sitting dining room with solid wood flooring, multi-fuel burner and feature stone walls.