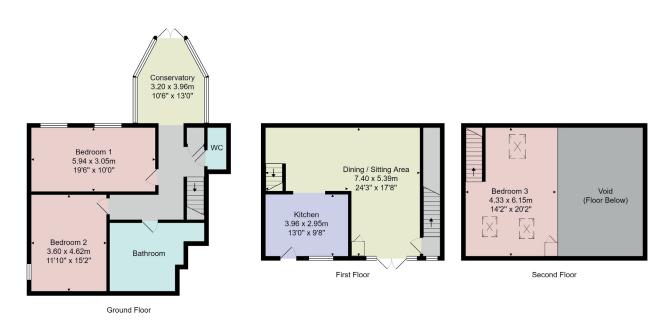

## **ACCOMMODATION**

Arranged over three floors, the property in brief comprises; Kitchen, with stylish modern units and integrated Miele and Gaggenau appliances, a large sitting dining room with solid wood flooring, multi-fuel burner and feature stone walls.

A large second-floor mezzanine leads to a third bedroom that also serves as a study area overlooking the main living space.

To the ground floor is a further reception room/conservatory with french doors to the garden, w/c and two double bedrooms serviced by a large house bathroom with both bath and shower.

# **FLOOR PLAN**

Total Area: 153.8 m² ... 1656 ft² (excluding void (floor below))
All measurements are approximate and for display purposes only.
No liability is accepted by either the agency or Box Property Solutions Ltd as to the exact measurements of the rooms.
Box Property Solutions Ltd retains the copyright on this plan and allows agents to use it with agreed permission.