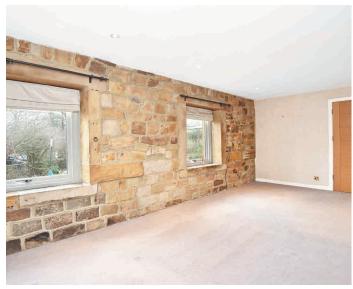

## **ACCOMMODATION**

Arranged over three floors, the property in brief comprises; Kitchen, with stylish modern units and integrated Miele and Gaggenau appliances, a large sitting dining room with solid wood flooring, multi-fuel burner and feature stone walls.