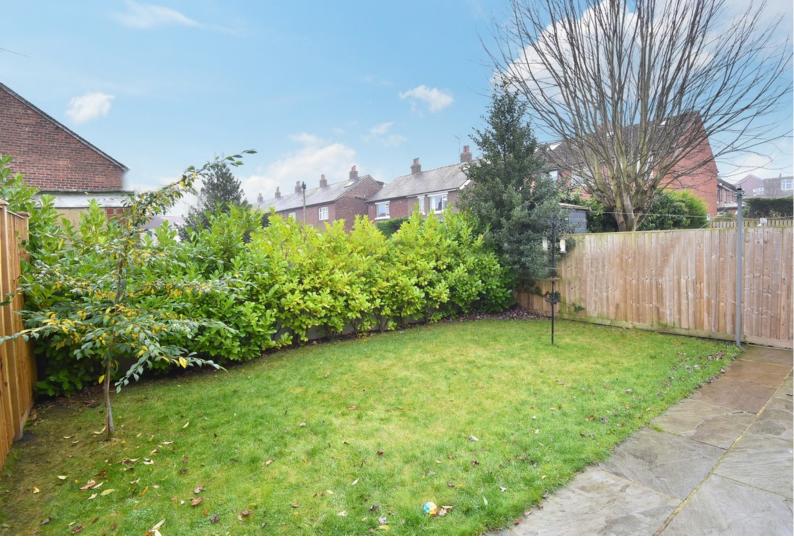

#### OUTSIDE

A block-paved driveway provides ample parking. To the rear of the property there is a garden with lawn and patio.