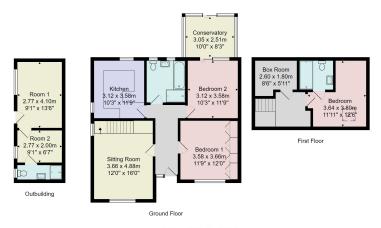

Tenure - Freehold

Council Tax Band - C

EPC RATING - 63

Total Area: 127.2 m<sup>2</sup> ... 1370 ft<sup>2</sup> All measurements are approximate and for display purposes only. No liability is accepted by either the agency or Box Property Solutions Ltd as to the exact measurements of the rooms. Box Property Solutions Ltd retains the copyright on this plan and allows agents to use it with agreed permission.