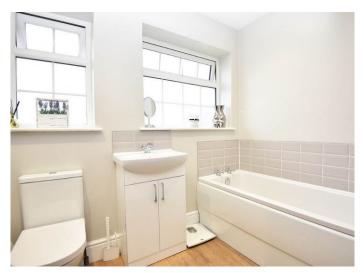

#### BATHROOM

A modern white modern suite, comprising WC, washbasin set within a vanity unit, bath and large walkin shower. Heated towel rail.