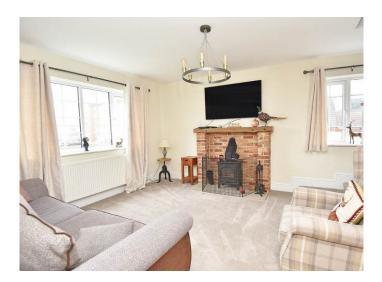

#### SITTING ROOM

A spacious reception room with rustic brick fireplace and wood-burning stove.