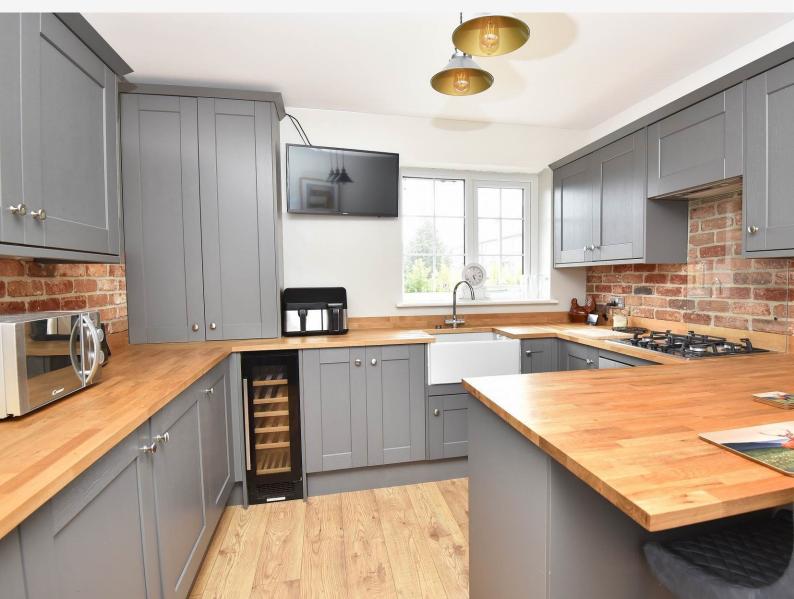

#### KITCHEN

A stylish modern fitted kitchen with oak worktops and breakfast bar. Gas hob, integrated oven, integrated wine fridge, fridge and freezer.