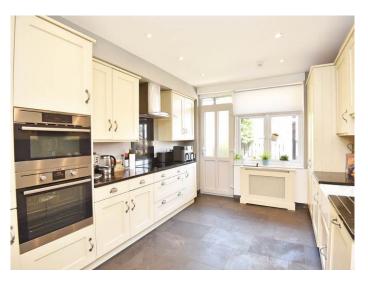

#### KITCHEN

With a range of fitted units with granite worktops. Electric hob, double oven, integrated fridge / freezer, dishwasher and washing machine. Tiled flooring with under-floor heating.