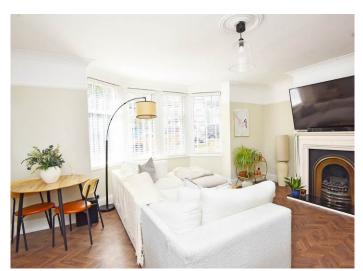

#### GROUND FLOOR SITTING ROOM

A large reception room with bay window and fireplace with living-flame gas fire.