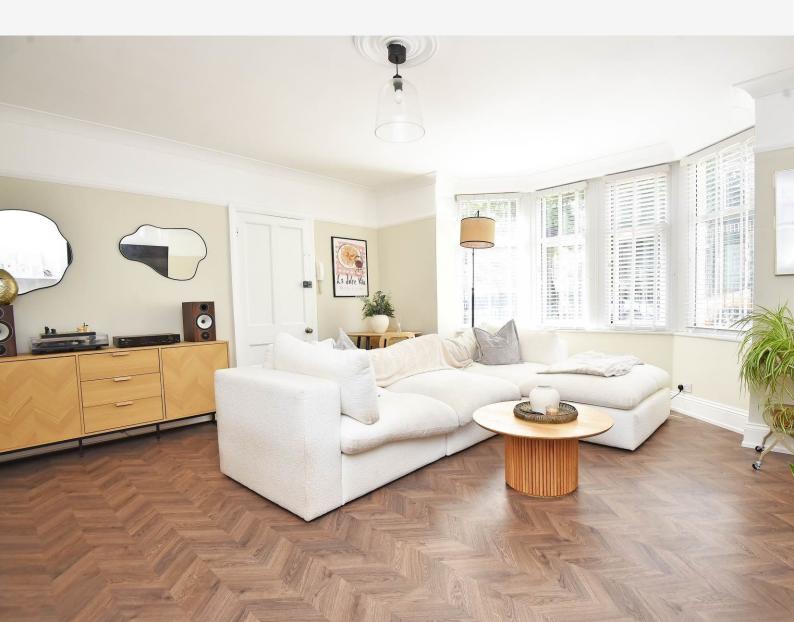

#### GROUND FLOOR SITTING ROOM

A large reception room with bay window and fireplace with living-flame gas fire.