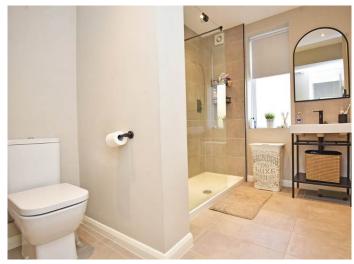

#### SHOWER ROOM

A modern newly fitted white suite, comprising WC, washbasin and shower. Tiled walls and floor. Heated towel rail.