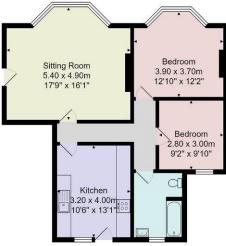

Council Tax Band - C

Total Area: 73.1 m<sup>2</sup> ... 787 ft<sup>2</sup> All measurements are approximate and for display purposes only. No liability is accepted by either the agency or Box Property Solutions Ltd as to the exact measurements of the rooms. Box Property Solutions Ltd retains the copyright on this plan and allows agents to use it with agreed permission.