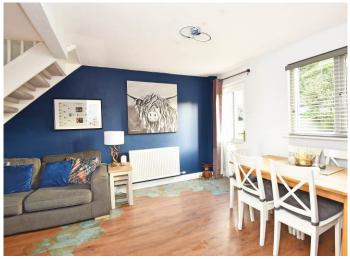

#### SITTING/DINING ROOM

A spacious open plan reception room with sitting and dining areas. With window to front and feature fireplace and glazed door overlooking the garden.