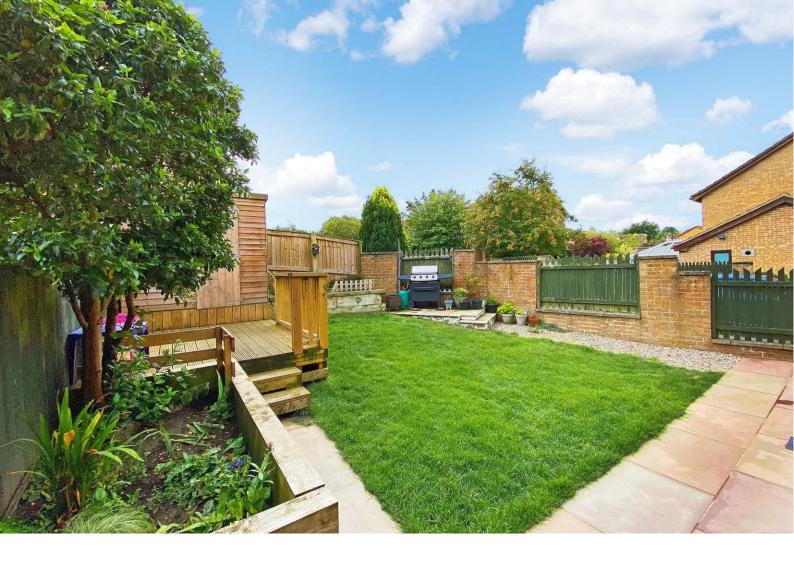

#### **OUTSIDE**

A drive provides ample off-street parking to the front of the property. To the rear there is a garden with lawn, paved and decked, sitting areas and a timber garden shed.

Tenure - Freehold