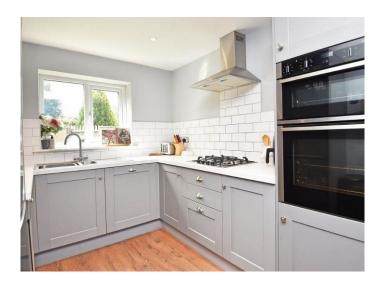

#### **KITCHEN**

A modern and stylish fitted kitchen with units and worktop, gas hob, double oven and integrated dishwasher.