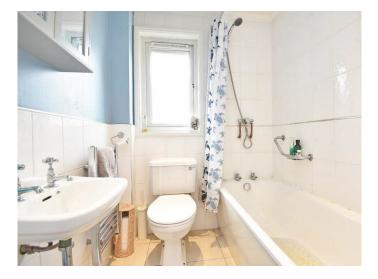

#### **BATHROOM**

A white modern suite comprising WC, washbasin and bath with shower above.