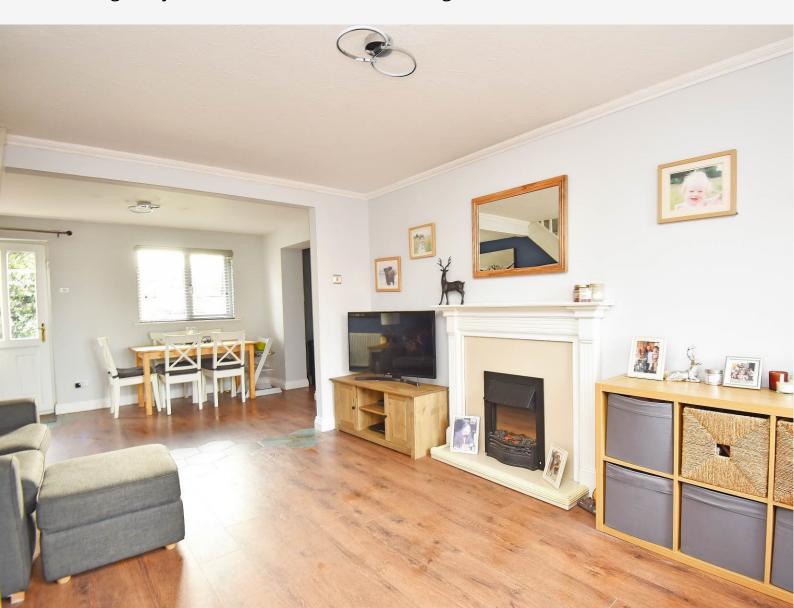

The property has the benefit of a two-storey side extension and now provides generous living accommodation comprising an open plan sitting and dining room and modern kitchen, together with a downstairs WC and large utility room. Upstairs, there are four bedrooms and a modern family bathroom. A driveway to the front of the property provides generous parking and to the rear there is an attractive garden with lawn, patio and shed.

#### SITTING/DINING ROOM

A spacious open plan reception room with sitting and dining areas. With window to front and feature fireplace and glazed door overlooking the garden.