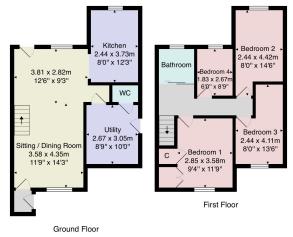

The property has the benefit of a two-storey side extension and now provides generous living accommodation comprising an open plan sitting and dining room and modern kitchen, together with a downstairs WC and large utility room. Upstairs, there are four bedrooms and a modern family bathroom. A driveway to the front of the property provides generous parking and to the rear there is an attractive garden with lawn, patio and shed.

# GROUND FLOOR RECEPTION HALL

#### SITTING/DINING ROOM

A spacious open plan reception room with sitting and dining areas. With window to front and feature fireplace and glazed door overlooking the garden.

#### **KITCHEN**

A modern and stylish fitted kitchen with units and worktop, gas hob, double oven and integrated dishwasher.

#### **CLOAKROOM**

With WC and washbasin.

#### **UTILITY ROOM**

A large utility room providing useful storage area with space for appliances.

#### **BEDROOMS**

There are four good-sized bedrooms, including the main bedroom which has fitted wardrobes and cupboard.

#### **BATHROOM**

A white modern suite comprising WC, washbasin and bath with shower above.

**Council Tax Band - B** 

Total Area: 96.2 m² ... 1036 ft²

All measurements are approximate and for display purposes only.

No liability is accepted by either the agency or Box Property Solutions Ltd as to the exact measurements of the rooms.

Box Property Solutions Ltd retains the copyright on this plan and allows agents to use it with agreed permission.