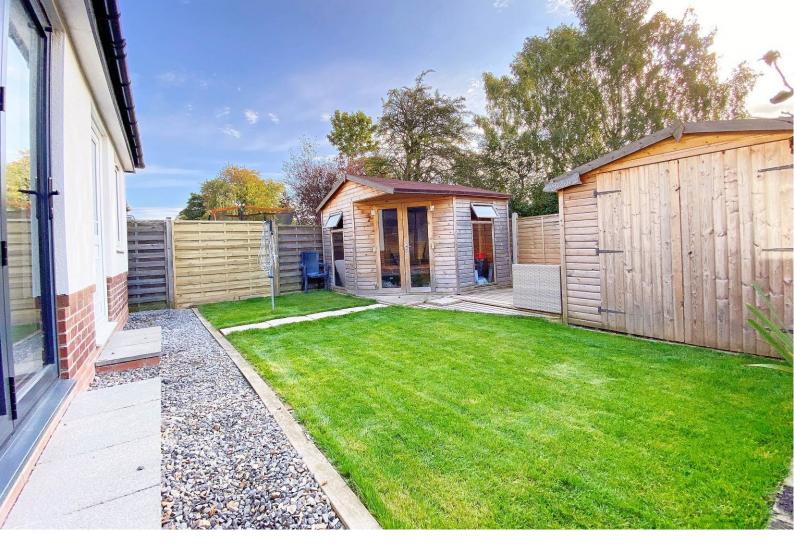

#### OUTSIDE

A drive provides parking to the front of the property. There is an attractive rear garden with lawn, decked sitting area, summerhouse, and shed.

Tenure - Freehold

Council Tax Band - D

Total Area: 115.9 m² ... 1248 ft² All measurements are approximate and for display purposes only. No liability is accepted by either the agency or Box Property Solutions Ltd as to the exact measurements of the rooms. Box Property Solutions Ltd retains the copyright on this plan and allows agents to use it with agreed permission.