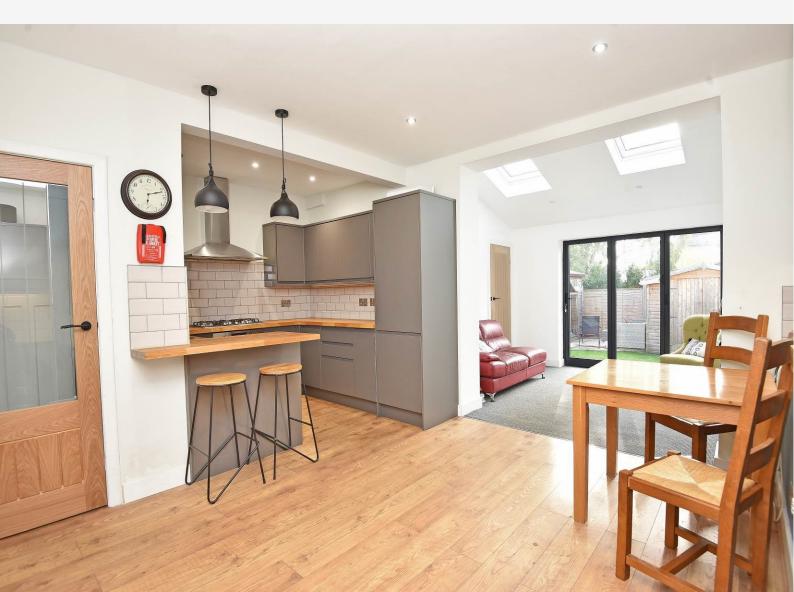

# DINING KITCHEN

With dining area and attractive feature fireplace. The kitchen comprises a range of stylish fitted units with oak worktop and breakfast bar. Gas hob, integrated oven and integrated fridge / freezer.

# UTILITY ROOM

With space and plumbing for washing machine.