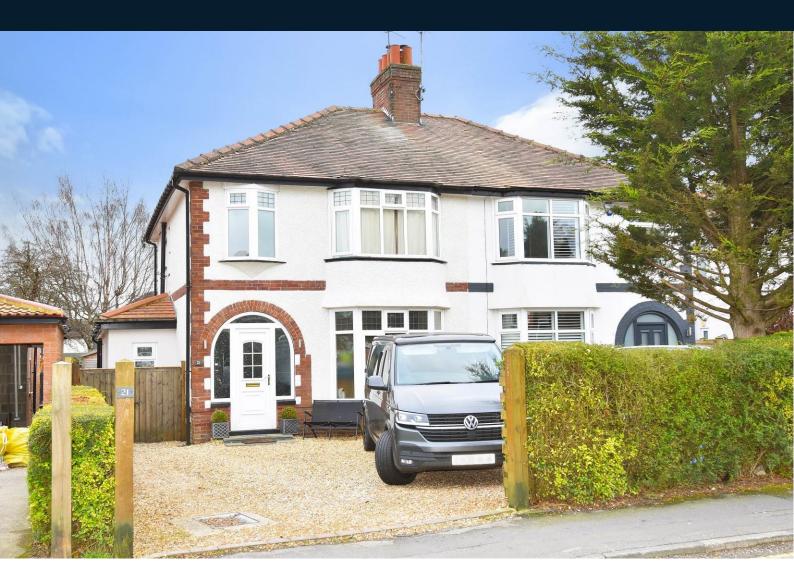

# 21 St Winifred's Avenue, Harrogate, North Yorkshire, HG2 8LT

A beautifully presented and newly refurbished fourbedroom semi-detached house situated in this everpopular location close to Harrogate's famous Stray.

This super property has been recently extended and offers high-quality, spacious accommodation, with a stylish modern kitchen and dining area, two reception rooms, utility room, as well as four bedrooms, modern bathroom and en-suite shower room. The property also features private gardens to the rear with summerhouse and shed, plus off-street parking to front.

#### OUTSIDE

A drive provides parking to the front of the property. There is an attractive rear garden with lawn, decked sitting area, summerhouse, and shed.

Tenure - Freehold

Council Tax Band - D

Total Area: 115.9 m² ... 1248 ft² All measurements are approximate and for display purposes only. No liability is accepted by either the agency or Box Property Solutions Ltd as to the exact measurements of the rooms. Box Property Solutions Ltd retains the copyright on this plan and allows agents to use it with agreed permission.