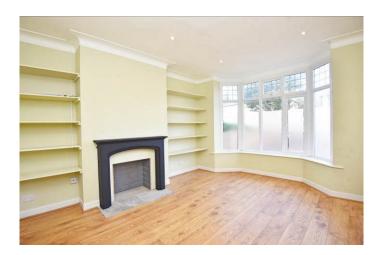

#### SITTING ROOM

A spacious reception room with bay window and fitted shelving. Feature fireplace.