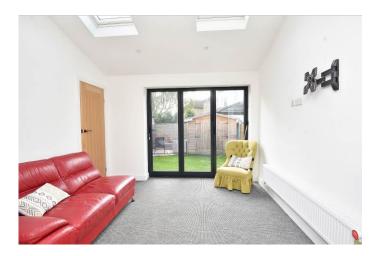

### FAMILY ROOM

A further reception room with glazed bi-folding doors and skylight windows.