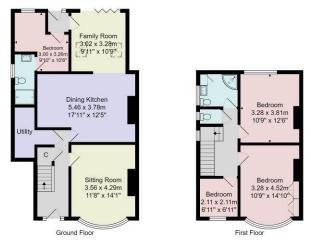

### GROUND FLOOR ENTRANCE HALL

#### SITTING ROOM

A spacious reception room with bay window and fitted shelving. Feature fireplace.

# DINING KITCHEN

With dining area and attractive feature fireplace. The kitchen comprises a range of stylish fitted units with oak worktop and breakfast bar. Gas hob, integrated oven and integrated fridge / freezer.

### FAMILY ROOM

A further reception room with glazed bi-folding doors and skylight windows.

# BEDROOM

A useful ground floor bedroom, or potential office, with en-suite shower room.

# UTILITY ROOM

With space and plumbing for washing machine.

# FIRST FLOOR

#### **BEDROOM 1**

A double bedroom with fitted wardrobes and ornamental fireplace.

# **BEDROOM 2**

A double bedroom with ornamental fireplace.

#### **BEDROOM 3**

A third bedroom.

#### BATHROOM

A modern white suite comprising WC, washbasin set within a vanity unit and shower. Heated towel rail.

#### SEPARATE WC

Useful additional WC and washbasin.

#### OUTSIDE

A drive provides parking to the front of the property. There is an attractive rear garden with lawn, decked sitting area, summerhouse, and shed.

Tenure - Freehold

Council Tax Band - D

Total Area: 115.9 m² ... 1248 ft² All measurements are approximate and for display purposes only. No liability is accepted by either the agency or Box Property Solutions Ltd as to the exact measurements of the rooms. Box Property Solutions Ltd retains the copyright on this plan and allows agents to use it with agreed permission.