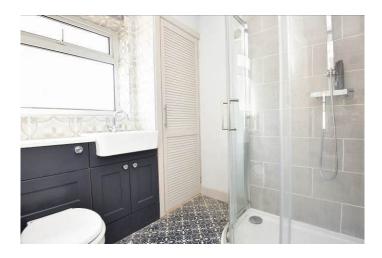

#### **EN-SUITE SHOWER ROOM**

A modern white suite comprising WC, washbasin and shower. Heated towel rail.

#### BATHROOM

A modern white suite comprising WC, washbasin set within a vanity unit and shower. Heated towel rail.