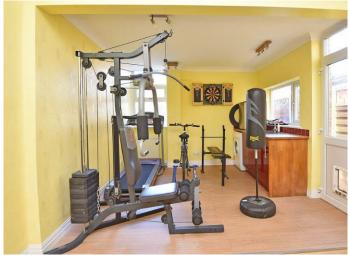

## **UTILITY ROOM / FAMILY ROOM / GYM**

A further good-sized reception room providing versatile additional accommodation. Potential to use as utility or as an additional reception room.