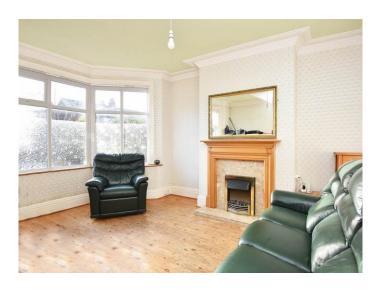

### **SITTING ROOM**

A spacious reception room with bay window and feature fireplace.