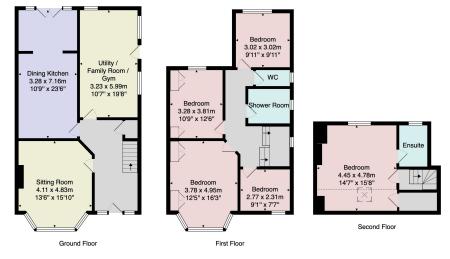

## FIRST FLOOR BEDROOMS

There are four good-sized bedrooms on the first floor.

# SECOND FLOOR BEDROOM 5

There is a good-sized fifth bedroom on the second floor, together with an en-suite bathroom.

Council Tax Band - D

Total Area: 172.9 m² ... 1861 ft²
All measurements are approximate and for display purposes only.

No liability is accepted by either the agency or Box Property Solutions Ltd as to the exact measurements of the rooms.