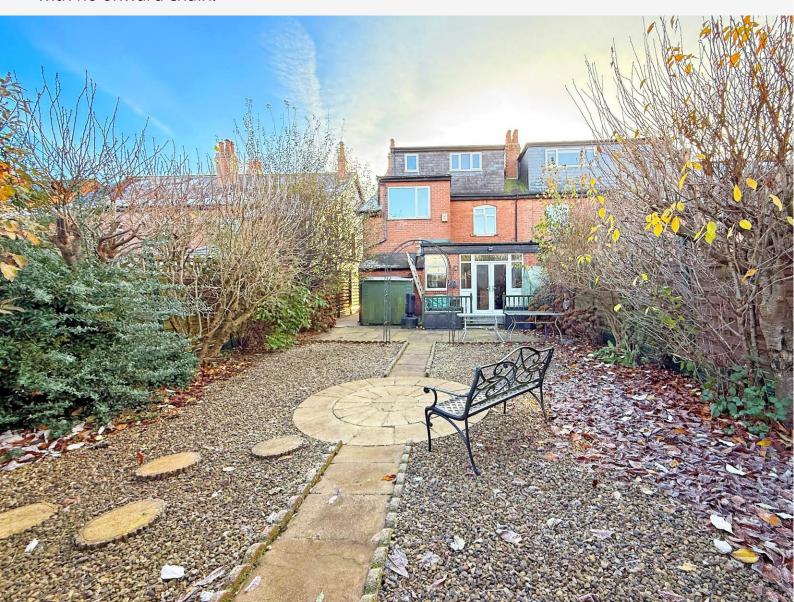

## OUTSIDE

A driveway provides parking to the front of the property. To the rear there is a good-sized attractive enclosed garden with paved sitting areas, well-planted borders and large summerhouse.

Tenure - Freehold