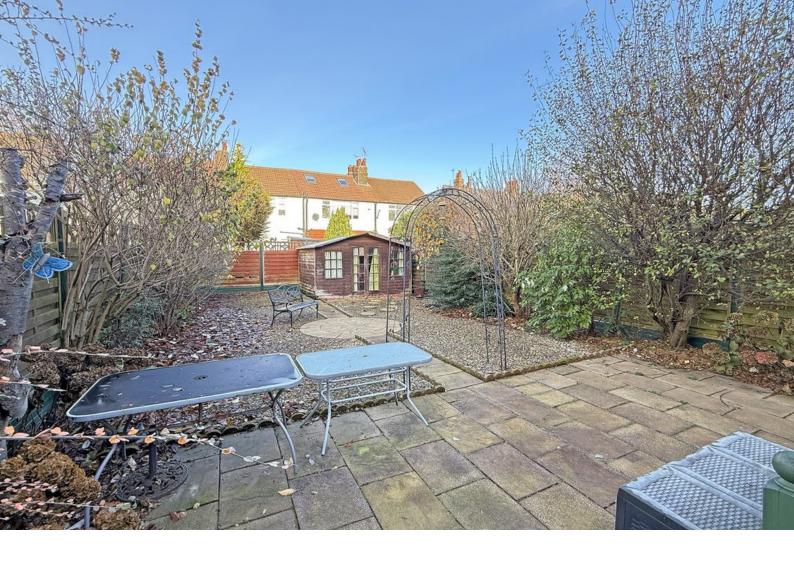

## OUTSIDE

A driveway provides parking to the front of the property. To the rear there is a good-sized attractive enclosed garden with paved sitting areas, well-planted borders and large summerhouse.

Tenure - Freehold