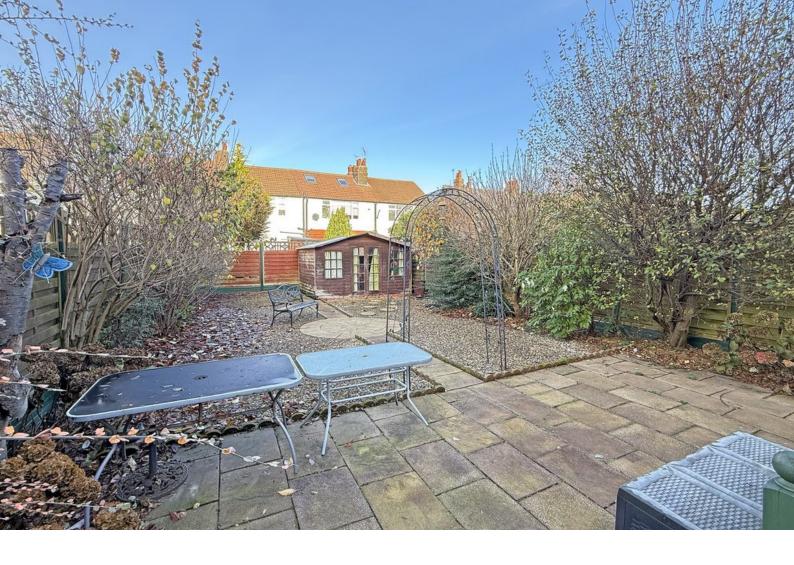

## OUTSIDE

A driveway provides parking to the front of the property. To the rear there is a good-sized attractive enclosed garden with paved sitting areas, well-planted borders and large summerhouse.

Tenure - Freehold