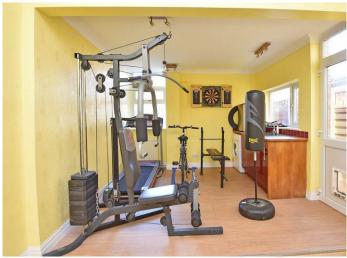

## **UTILITY ROOM / FAMILY ROOM / GYM**

A further good-sized reception room providing versatile additional accommodation. Potential to use as utility or as an additional reception room.