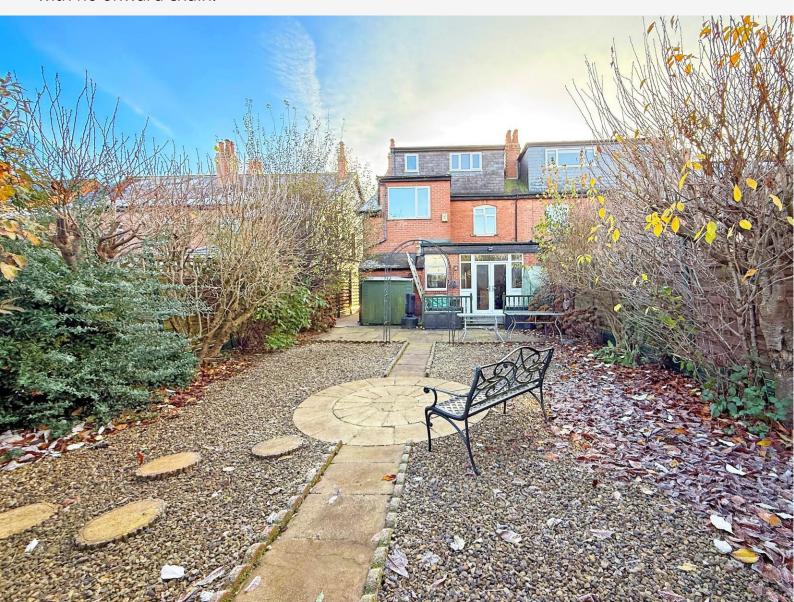

## OUTSIDE

A driveway provides parking to the front of the property. To the rear there is a good-sized attractive enclosed garden with paved sitting areas, well-planted borders and large summerhouse.

Tenure - Freehold