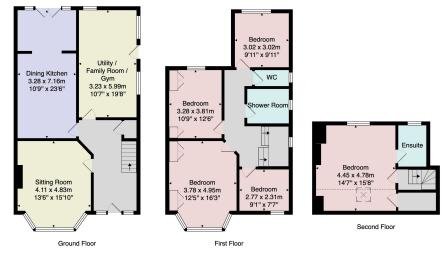

This impressive property provides generous and flexible accommodation comprising a sitting room with bay window, a dining kitchen with patio doors leading to the garden and additional reception room. Upstairs, there are five bedrooms and a modern bathroom, additional separate WC and en-suite. There is an attractive rear garden with mature planted borders and extensive paved sitting area. A drive to the front provides off-road parking.

## FIRST FLOOR BEDROOMS

There are four good-sized bedrooms on the first floor.

# SECOND FLOOR BEDROOM 5

There is a good-sized fifth bedroom on the second floor, together with an en-suite bathroom.

**Council Tax Band** - D

Total Area: 172.9 m² ... 1861 ft²
All measurements are approximate and for display purposes only.

No liability is accepted by either the agency or Box Property Solutions Ltd as to the exact measurements of the rooms.