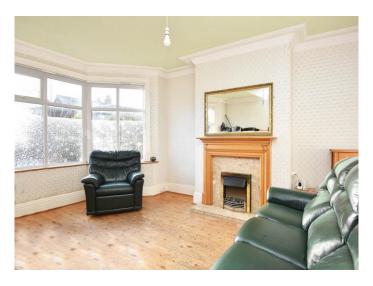

### **SITTING ROOM**

A spacious reception room with bay window and feature fireplace.