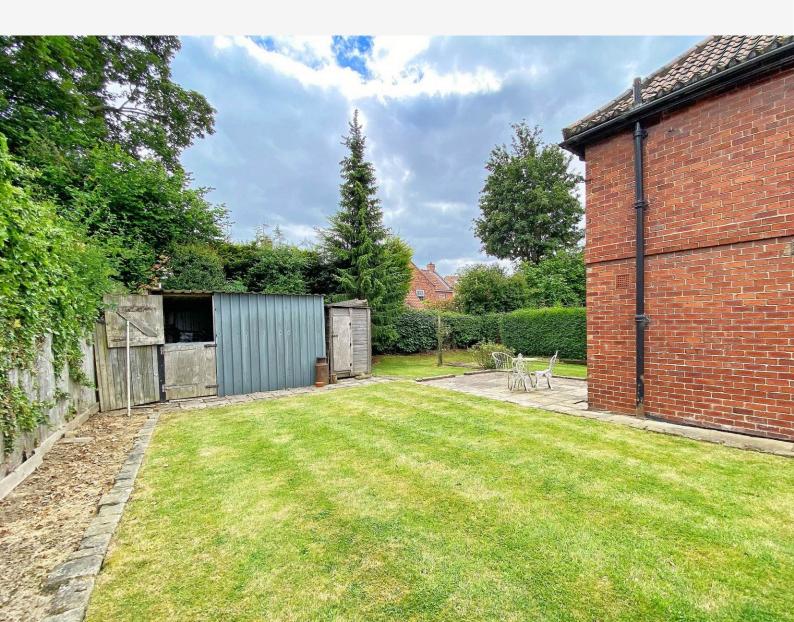

#### OUTSIDE

The property occupies a very generous plot, having a large garden surrounding the property with lawn and patios. There is a timber shed and stable, together with a large summer house / shed. A drive provides parking and leads to a double carport. There is also an outside store/workshop. To the rear of the property there is a further additional garden / allotment / plot which provides a further garden area or additional parking.