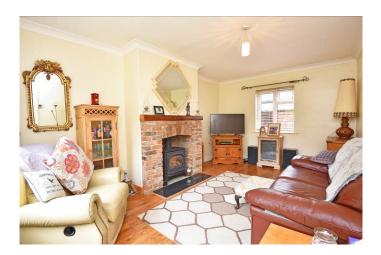

#### GROUND FLOOR SITTING ROOM

A spacious reception room with windows to front and rear and fireplace with living-flame gas stove.