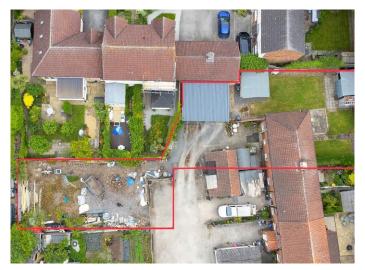

#### AGENT'S NOTE

The red line on the enclosed photograph shows the approximate boundary of the property, as described by the owner to the best of their knowledge. Buyers are advised to have the legal advisors clarify the exact boundaries prior to purchasing property.