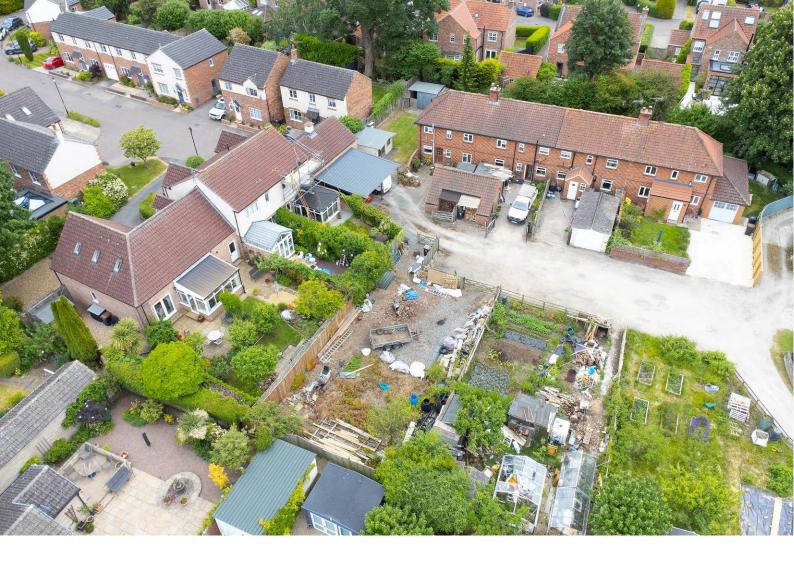

#### OUTSIDE

The property occupies a very generous plot, having a large garden surrounding the property with lawn and patios. There is a timber shed and stable, together with a large summer house / shed. A drive provides parking and leads to a double carport. There is also an outside store/workshop. To the rear of the property there is a further additional garden / allotment / plot which provides a further garden area or additional parking.