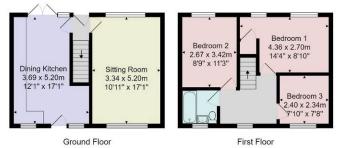

#### GROUND FLOOR SITTING ROOM

A spacious reception room with windows to front and rear and fireplace with living-flame gas stove.

#### KITCHEN

With dining area and windows to front and rear. The kitchen comprises a range of fitted units with space for appliances. Doors lead to the garden.

#### BEDROOMS

There are three good-sized bedrooms.

#### BATHROOM

A white suite comprising WC, basin and bath with shower above.

Tenure - Freehold

Council Tax Band - C

Total Area: 74.8 m<sup>2</sup> ... 805 ft<sup>2</sup> All measurements are approximate and for display purposes only. No liability is accepted by either the agency or Box Property Solutions Ltd as to the exact measurements of the rooms. Box Property Solutions Ltd retains the copyright on this plan and allows agents to use it with agreed permission.