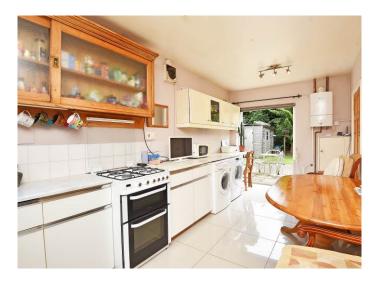

#### KITCHEN

With dining area and windows to front and rear. The kitchen comprises a range of fitted units with space for appliances. Doors lead to the garden.