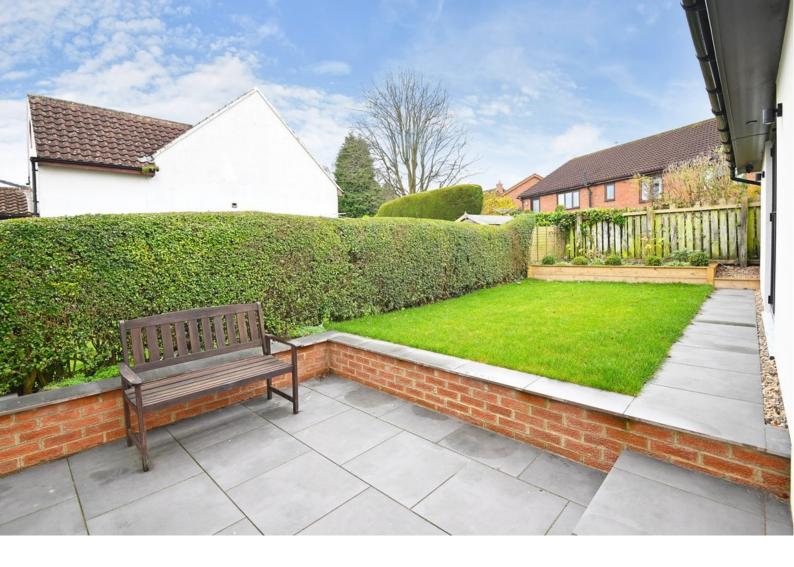

#### OUTSIDE

A block-paved drive provides ample parking. To the rear there is an attractive garden with lawn, patio and planted borders.