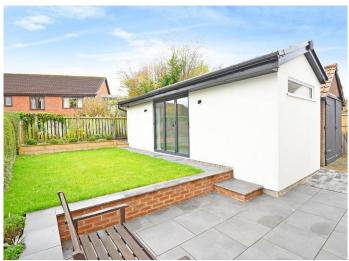

#### OUTSIDE

A block-paved drive provides ample parking. To the rear there is an attractive garden with lawn, patio and planted borders.

#### **GARDEN ROOM**

There is a substantial outside garden room which has been newly built to a high standard with electric under-floor heating and glazed bi-folding doors overlooking the garden. The versatile space could be used as a home office, gym or hobby room, or could potentially provide guest accommodation as there is an en-suite shower room with a modern white suite and shower.