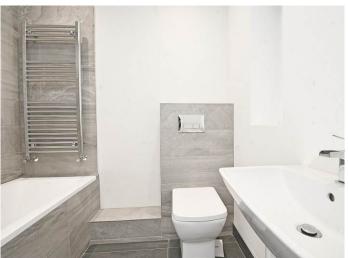

#### **EN-SUITE SHOWER ROOM**

A modern white suite comprising WC, washbasin and shower. Heated towel rail. Tiled walls and floor.

#### **BATHROOM**

A white modern suite comprising WC, basin and bath with shower above. Tiled walls and floor. Heated towel rail.