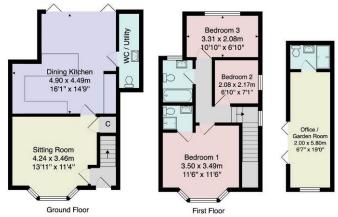

Tenure - Freehold

Council Tax Band - C

Total Area: 86.2 m² ... 928 ft² (excluding office / garden room)
All measurements are approximate and for display purposes only.

No liability is accepted by either the agency or Box Property Solutions Ltd as to the exact measurements of the rooms.