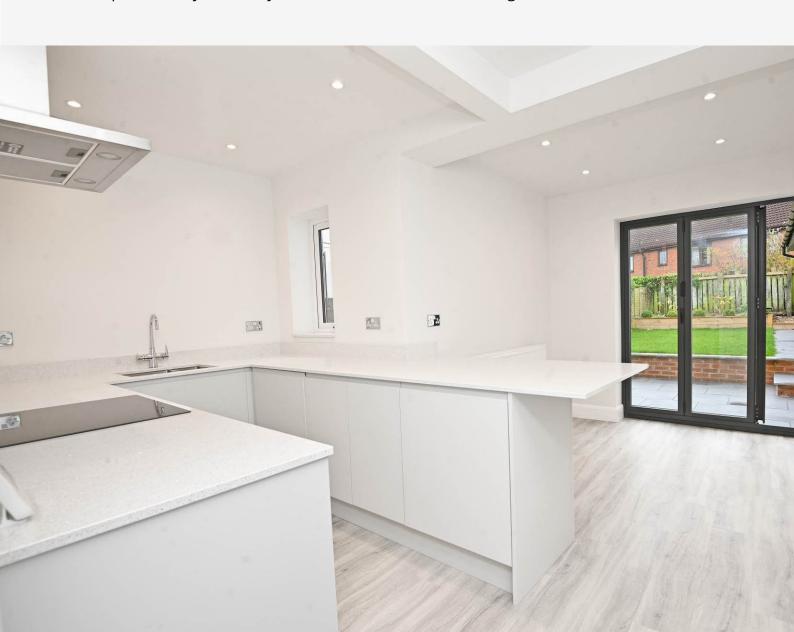

#### **KITCHEN**

A modern fitted kitchen with a range of stylish wall and base units with quartz worktop and breakfast bar. Boiling-water tap, integrated induction hob, electric oven, microwave, dishwasher and fridge / freezer. Dining area with glazed bifolding doors leading to the garden.