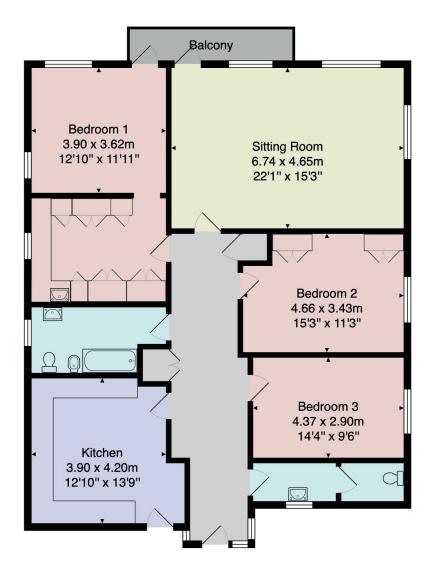

# FLOOR PLAN

Total Area: 140.5 m<sup>2</sup> ... 1512 ft<sup>2</sup> (excluding balcony)

All measurements are approximate and for display purposes only.

No liability is accepted by either the agency or Box Property Solutions Ltd as to the exact measurements of the rooms. Box Property Solutions Ltd retains the copyright on this plan and allows agents to use it with agreed permission.

This individual apartment provides spacious accommodation including a large reception hall, a particularly generous open-plan sitting room and dining area, a kitchen, together with three double bedrooms, bathroom and cloakroom. The property has the advantage of a garage and use of the residents' parking areas and also has a useful basement storeroom.