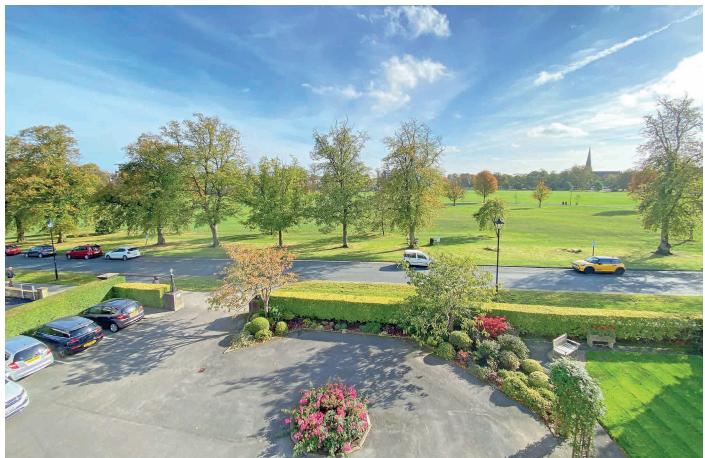

#### **Outside**

The property has the benefit of a balcony which provides a private outdoor sitting area, enjoying a delightful outlook over the West Park Stray. The property has the advantage of a garage. There is also a basement storeroom which provides excellent additional storage space.

The property stands within attractive and well-maintained communal grounds and residents have use of the residents' parking areas.