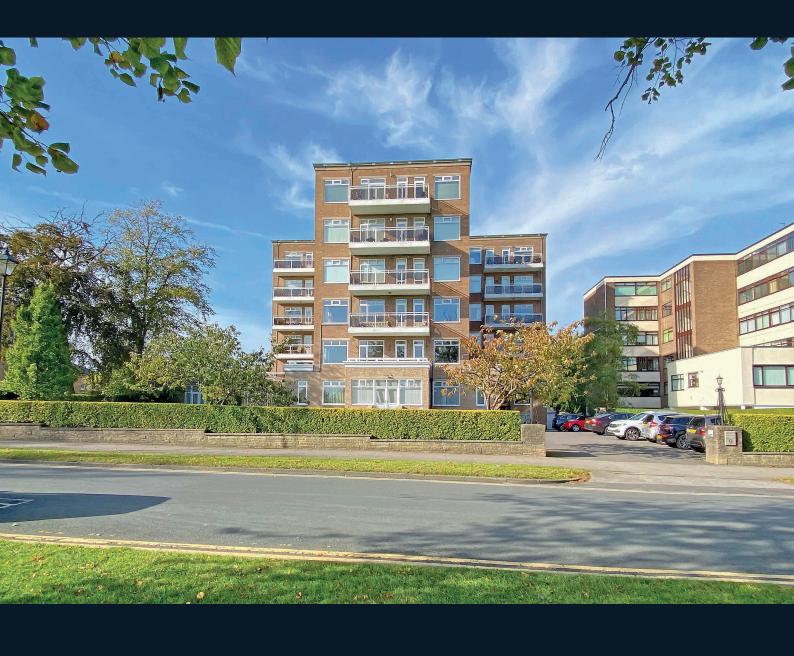

# 8 BEECH GROVE HOUSE, BEECH GROVE,

Harrogate, HG2 0ES

A spacious and well-presented three-bedroom second-floor apartment, with garage, enjoying a delightful aspect directly overlooking the famous Harrogate Stray.

This individual apartment provides spacious accommodation including a large reception hall, a particularly generous open-plan sitting room and dining area, a kitchen, together with three double bedrooms, bathroom and cloakroom. The property has the advantage of a garage and use of the residents' parking areas and also has a useful basement storeroom.

#### **Outside**

The property has the benefit of a balcony which provides a private outdoor sitting area, enjoying a delightful outlook over the West Park Stray. The property has the advantage of a garage. There is also a basement storeroom which provides excellent additional storage space.

The property stands within attractive and well-maintained communal grounds and residents have use of the residents' parking areas.