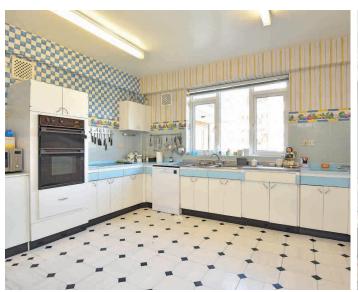

# **KITCHEN**

With a range of fitted units with electric hob and double oven. Space for appliances.