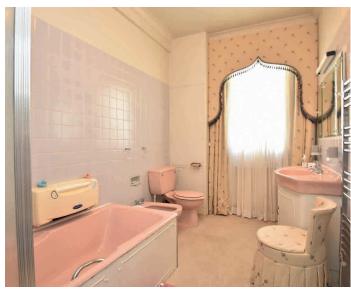

### **BATHROOM**

With WC, bidet, washbasin set within a vanity unit, and bath with shower above.