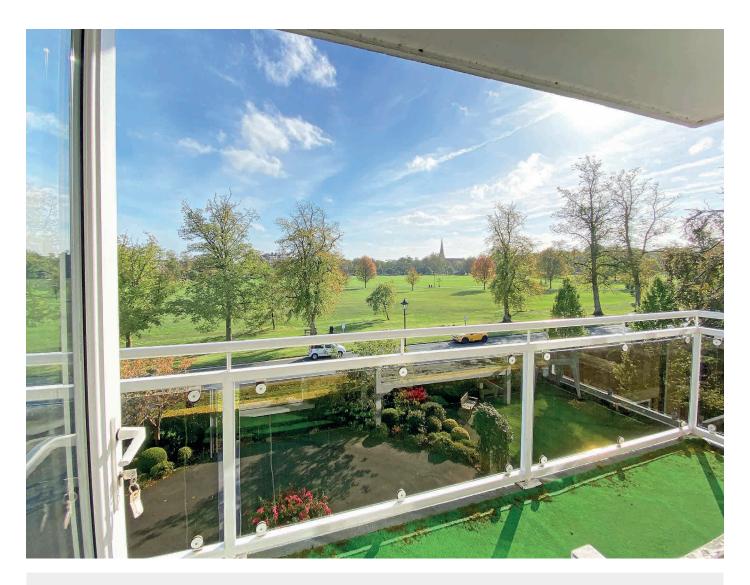

### LIVING ROOM

A spacious reception room with windows to two sides, enjoying a delightful outlook over the adjoining Stray. A glazed door leads to a generous **BALCONY** which provides an excellent outdoor sitting area with attractive views.

### **BEDROOM 1**

A double bedroom with an attractive outlook over the Stray and glazed door leading to the **BALCONY**.

#### **Outside**

The property has the benefit of a balcony which provides a private outdoor sitting area, enjoying a delightful outlook over the West Park Stray. The property has the advantage of a garage. There is also a basement storeroom which provides excellent additional storage space.