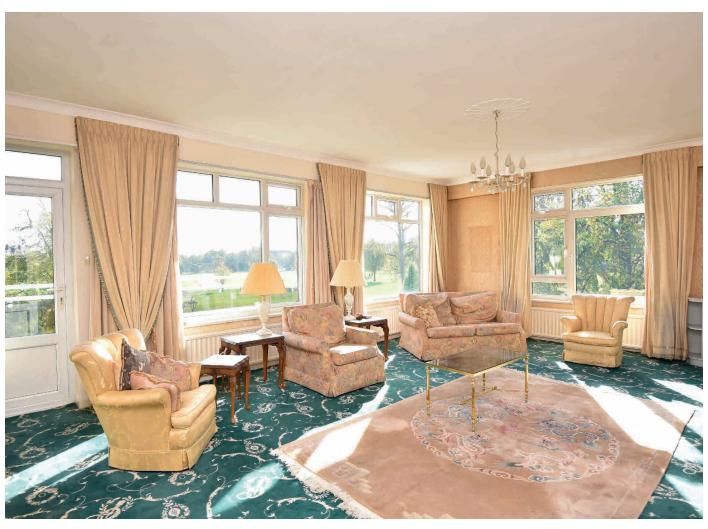

### LIVING ROOM

A spacious reception room with windows to two sides, enjoying a delightful outlook over the adjoining Stray. A glazed door leads to a generous **BALCONY** which provides an excellent outdoor sitting area with attractive views.