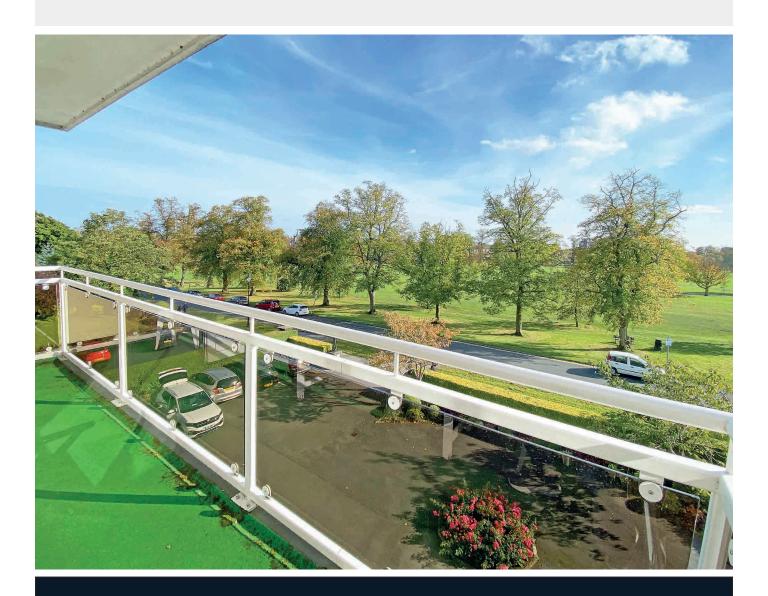

### LIVING ROOM

A spacious reception room with windows to two sides, enjoying a delightful outlook over the adjoining Stray. A glazed door leads to a generous **BALCONY** which provides an excellent outdoor sitting area with attractive views.

#### **Outside**

The property has the benefit of a balcony which provides a private outdoor sitting area, enjoying a delightful outlook over the West Park Stray. The property has the advantage of a garage. There is also a basement storeroom which provides excellent additional storage space.