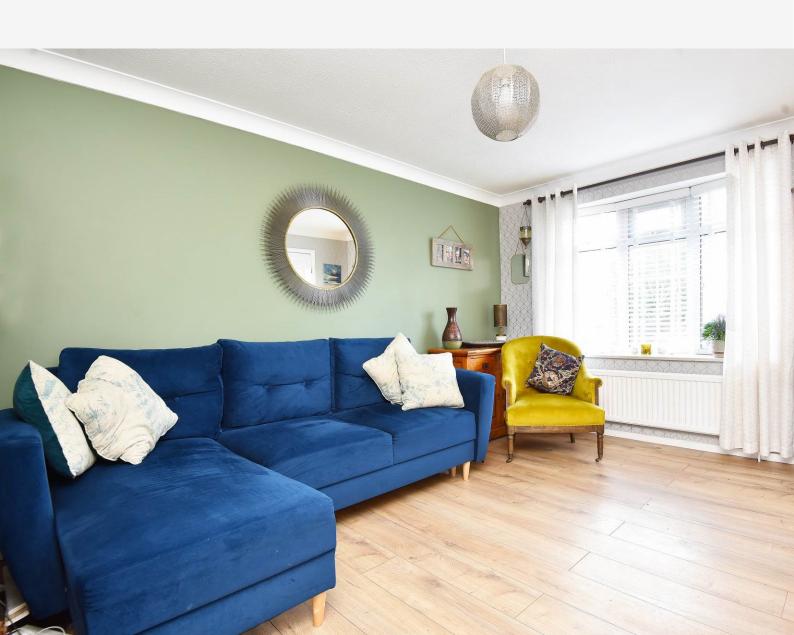

#### LIVING ROOM

A spacious reception room with bay window to front. Under-stairs storage cupboard.