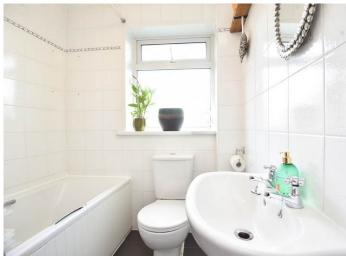

#### **BATHROOM**

Fitted with a suite comprising low-flush WC, pedestal washbasin and panelled bath with shower above and shower screen.