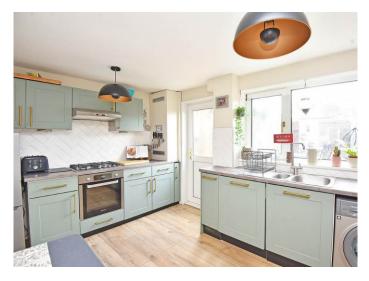

#### **DINING KITCHEN**

With space for a dining table and a door leading to the rear garden. The kitchen comprises a range of modern and newly fitted units with gas hob, integrated oven and integrated dishwasher.