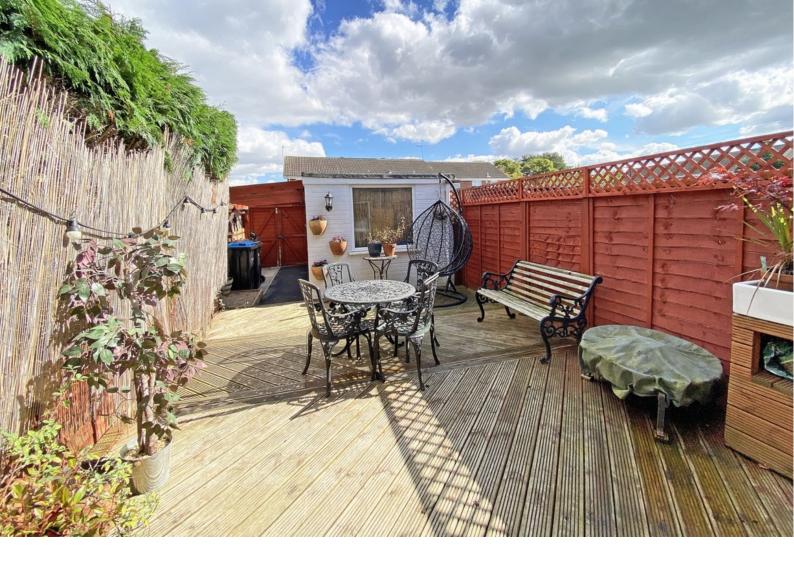

#### **OUTSIDE**

To the front is an enclosed shaped lawned garden. A single garage with up-and-over door with rear window and side access door. To the rear is an enclosed garden with decked seating area and rear access gate.