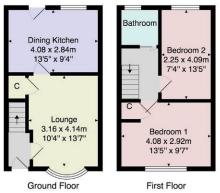

Tenure - Leasehold

**Council Tax Band - B** 

Total Area: 58.7 m² ... 632 ft²

All measurements are approximate and for display purposes only.

No liability is accepted by either the agency or Box Property Solutions Ltd as to the exact measurements of the rooms.

Box Property Solutions Ltd retains the copyright on this plan and allows agents to use it with agreed permission.