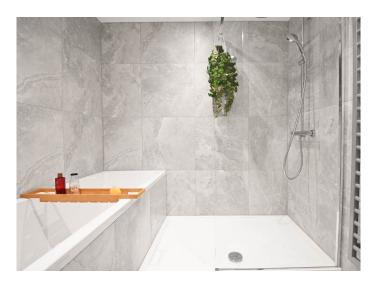

#### **BATHROOM**

A modern white suite with WC, basin set within a vanity unit, bath and walk in shower. Tiled walls and floor.