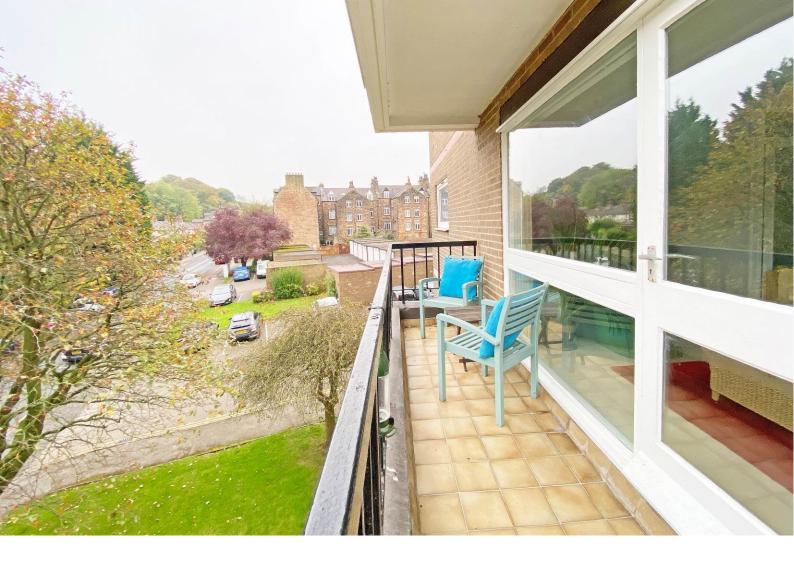

#### LIVING / DINING ROOM

A good-sized reception room with access to the balcony.

#### **OUTSIDE**

The property has a single garage and use of the visitor parking area. Attractive communal gardens and grounds.

Tenure - Leasehold

Council Tax Band - E

Total Area: 106.0 m² ... 1141 ft² (excluding balcony)
All measurements are approximate and for display purposes only.
No liability is accepted by either the agency or Box Property Solutions Ltd as to the exact measurements of the rooms.
Box Property Solutions Ltd retains the copyright on this plan and allows agents to use it with agreed permission.