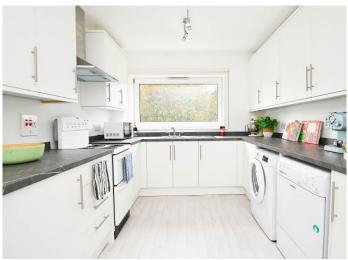

#### **KITCHEN**

A modern fitted kitchen with a range of stylish fitted wall and base units, electric cooker and space for appliances.