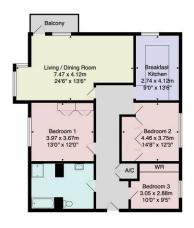

#### **OUTSIDE**

The property has a single garage and use of the visitor parking area. Attractive communal gardens and grounds.

Tenure - Leasehold

Council Tax Band - E

Total Area: 106.0 m² ... 1141 ft² (excluding balcony)
All measurements are approximate and for display purposes only.
No liability is accepted by either the agency or Box Property Solutions Ltd as to the exact measurements of the rooms.
Box Property Solutions Ltd retains the copyright on this plan and allows agents to use it with agreed permission.