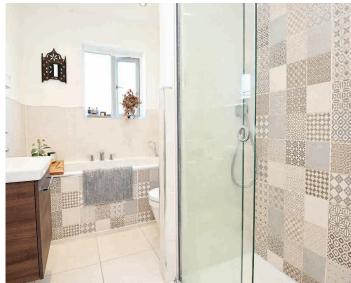

#### **ENSUITE**

A modern white suite comprising WC, basin set within a vanity unit and shower. Heated towel rail.

#### **BATHROOM**

A white modern suite with WC, basin set within a vanity unit, bath and shower. Tiled walls and floor. Heated towel rail.