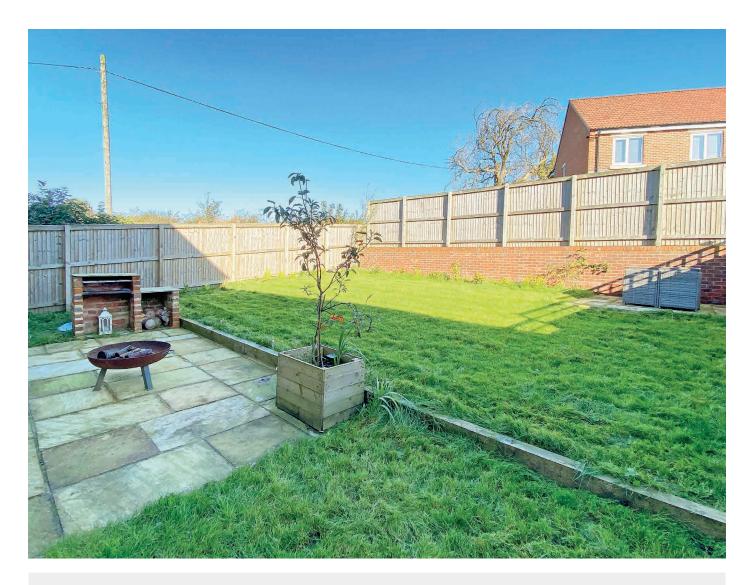

This stylish modern property provides generous accommodation with a sitting room, stunning dining kitchen with glazed doors leading to the garden, a utility room and downstairs WC. Upstairs, there are four good sized double bedrooms, a modern bathroom and ensuite shower room. A driveway provides parking and leads to the integral single garage and there is a good sized and attractive rear garden.

#### Outside

A drive provides parking and leads to an integral single garage with light and power. There is an attractive rear garden with lawn and patio.