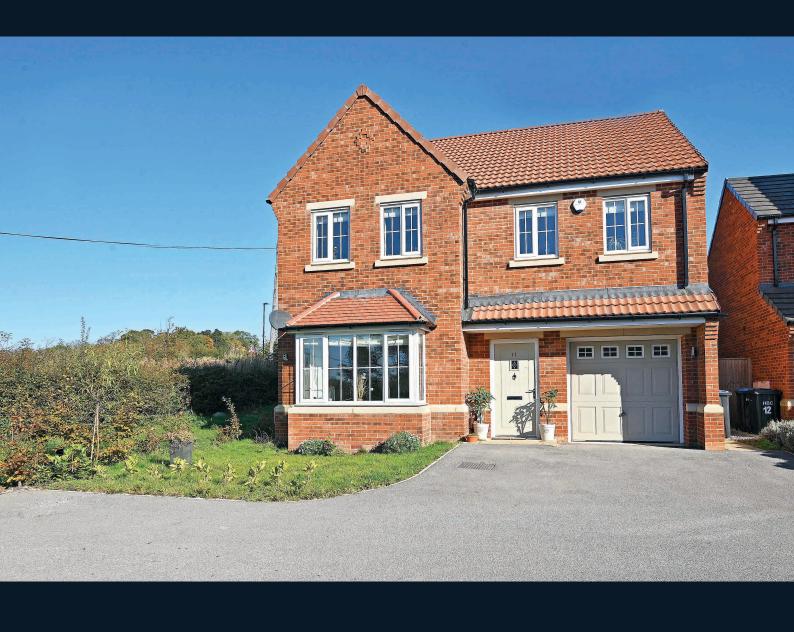

### II WHITEBEAM GROVE,

Harrogate, HG3 1GF

A beautifully presented and spacious four bedroomed detached property, with driveway, garage and attractive garden, situated in this delightful position on the edge of beautiful open countryside, forming part of his popular modern development on the south side of Harrogate.

This stylish modern property provides generous accommodation with a sitting room, stunning dining kitchen with glazed doors leading to the garden, a utility room and downstairs WC. Upstairs, there are four good sized double bedrooms, a modern bathroom and ensuite shower room. A driveway provides parking and leads to the integral single garage and there is a good sized and attractive rear garden.

The property is situated in this delightful position on the development, on the edge of beautiful open countryside and is conveniently located close to popular local primary and secondary schools and it's just a short distance from the town centre.