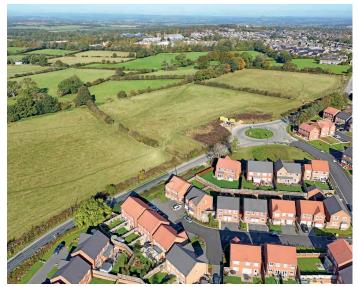

### II WHITEBEAM GROVE,

Harrogate, HG3 1GF

A beautifully presented and spacious four bedroomed detached property, with driveway, garage and attractive garden, situated in this delightful position on the edge of beautiful open countryside, forming part of his popular modern development on the south side of Harrogate.

The property is situated in this delightful position on the development, on the edge of beautiful open countryside and is conveniently located close to popular local primary and secondary schools and it's just a short distance from the town centre.