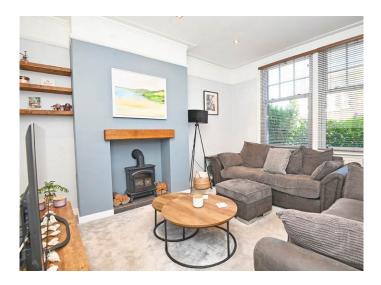

# GROUND FLOOR SITTING ROOM

A spacious reception room with window to front and feature fireplace. Fitted shelving.