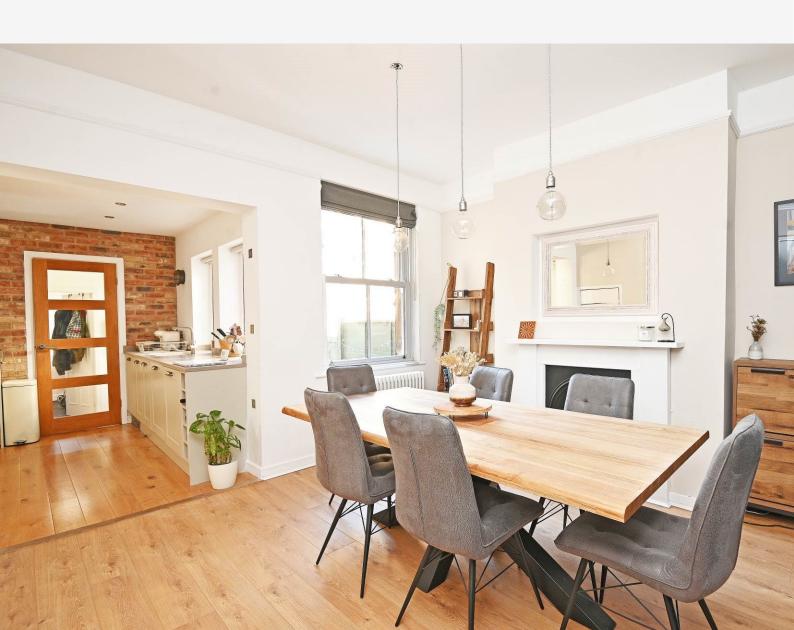

### **DINING ROOM**

A further reception room with feature wood panelled wall and fireplace. Under stairs cupboard.

### **KITCHEN**

With a stylish range of modern fitted units with quartz worktops. Electric hob, integrated oven, microwave and warming drawer. Integrated dishwasher and fridge/freezer.