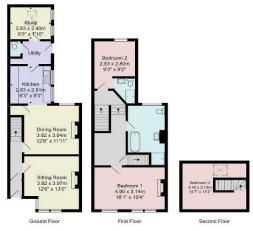

This superb property is appointed to a high standard with high quality fittings and UPVC double glazed sash windows throughout.

On the ground floor, there are two good sized reception rooms, with the dining room being open plan to the modern kitchen with high-quality fitted units and appliances. There is also a utility room, downstairs, WC and useful additional room which could be used as an office/gym/playroom etc.

Upstairs, there are three good sized bedrooms, a modern bathroom and ensuite shower room. To the rear of the property, there is a small courtyard garden, providing or entertaining and sitting area.

The property is located in this desirable position just off Kings Road, well served by excellent local amenities and within easy walking distance to Harrogate town centre and the railway station.

# GROUND FLOOR SITTING ROOM

A spacious reception room with window to front and feature fireplace. Fitted shelving.

### **DINING ROOM**

A further reception room with feature wood panelled wall and fireplace. Under stairs cupboard.

### **KITCHEN**

With a stylish range of modern fitted units with quartz worktops. Electric hob, integrated oven, microwave and warming drawer. Integrated dishwasher and fridge/freezer.

#### UTILITY

With space and plumbing for washing machine. Door leads to the garden.

### CLOAKROOM

With low flush WC.

### **GYM/OFFICE**

Are useful additional space with potential to use as gym or potential workspace with separate rear entrance.

# FIRST FLOOR BEDROOM 1

A large double bedroom.

#### **BEDROOM 2**

A double bedroom with ensuite.

# SECOND FLOOR BEDROOM 3

A further good sized bedroom on the second floor.