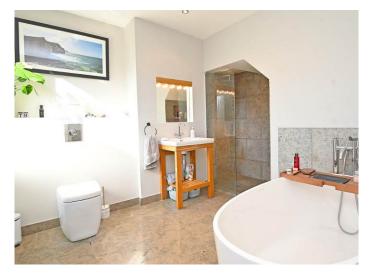

#### **BATHROOM**

A white modern suite comprising WC, basin, bath and shower. Tiled walls and floor.