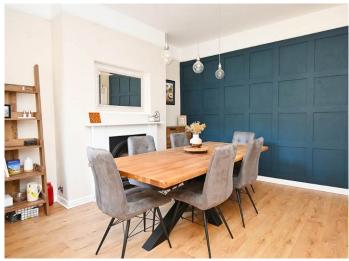

### **DINING ROOM**

A further reception room with feature wood panelled wall and fireplace. Under stairs cupboard.