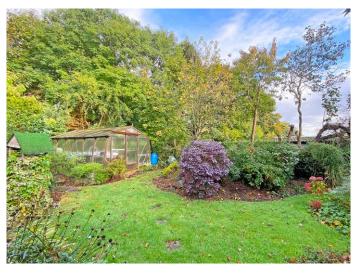

## **OUTSIDE**

A drive provides parking and leads to a large garage. To the rear of the property, there is a large and attractive garden with lawn, well-stocked planted borders and greenhouse.

Tenure - Freehold