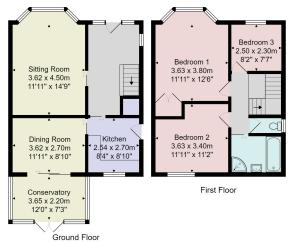

# GROUND FLOOR RECEPTION HALL

## **SITTING ROOM**

A spacious reception room with bay window and fireplace.

#### **DINING ROOM**

A further reception room with glazed doors leading to a conservatory.

## **CONSERVATORY**

Providing a further sitting area with windows overlooking the garden.

### **KITCHEN**

With a range of fitted units and space for appliances.

# FIRST FLOOR BEDROOMS

There are three good-sized bedrooms on the first floor.

## **BATHROOM**

With bath with shower above, washbasin and fitted covered.

#### **SEPARATE WC**

**Council Tax Band - F** 

Total Area: 104.2 m² ... 1121 ft²

All measurements are approximate and for display purposes only.

No liability is accepted by either the agency or Box Property Solutions Ltd as to the exact measurements of the rooms.