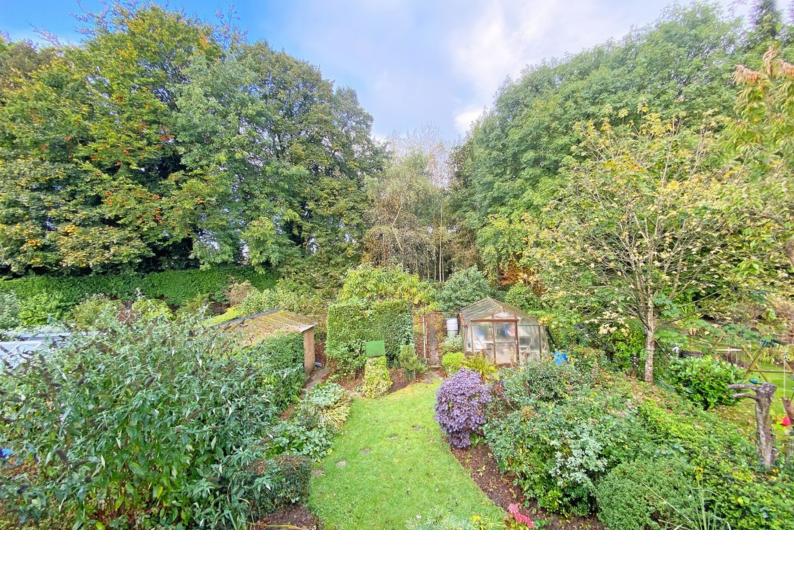

## **OUTSIDE**

A drive provides parking and leads to a large garage. To the rear of the property, there is a large and attractive garden with lawn, well-stocked planted borders and greenhouse.

Tenure - Freehold