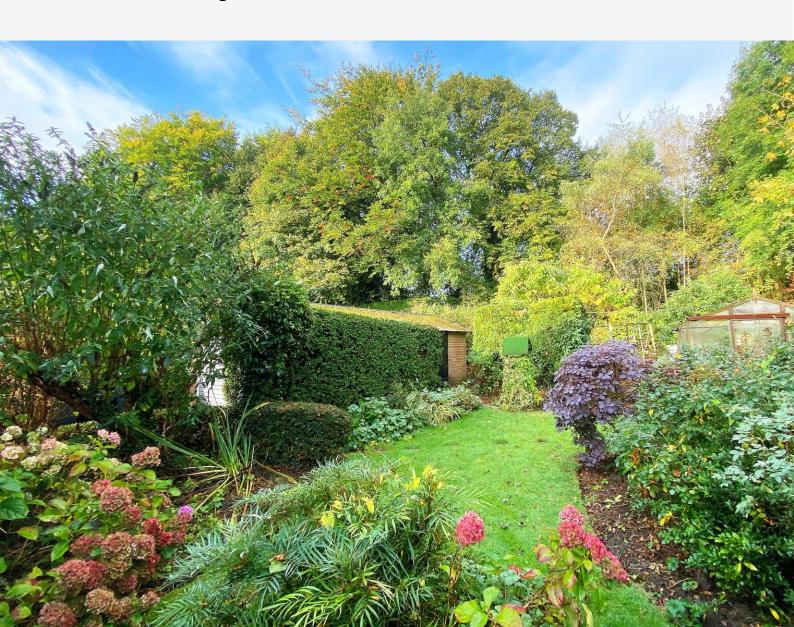

## **OUTSIDE**

A drive provides parking and leads to a large garage. To the rear of the property, there is a large and attractive garden with lawn, well-stocked planted borders and greenhouse.

Tenure - Freehold