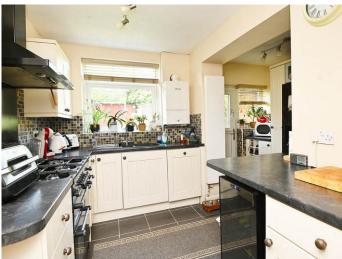

## **KITCHEN**

With a range of fitted units, worktop and breakfast bar. Range cooker, integrated dishwasher and space for a fridge / freezer. Utility area with space and plumbing for washing machine and tumble dryer.