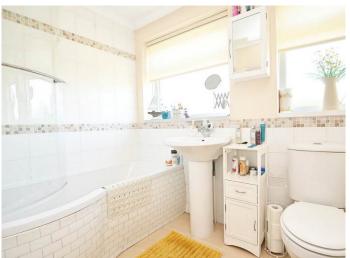

## **BATHROOM**

With WC, washbasin and bath with shower above. Tiled floor. Heated towel rail.