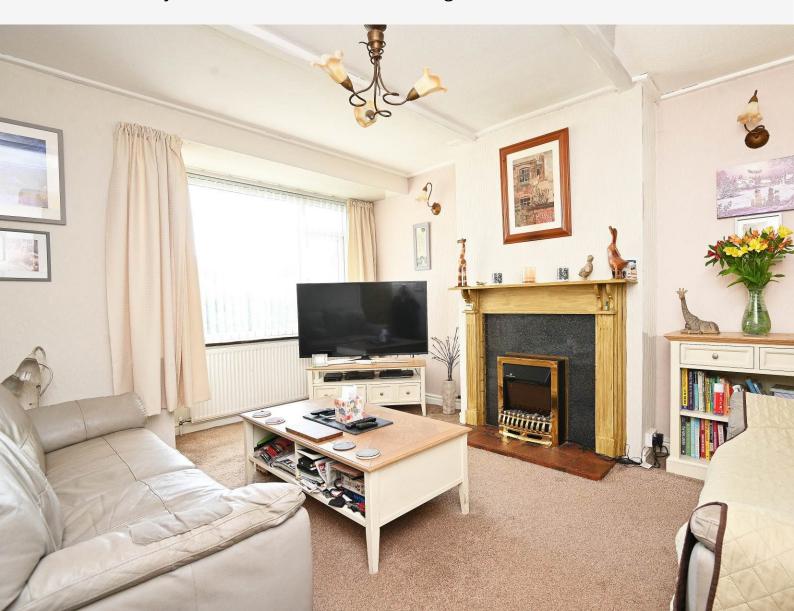

# **SITTING / DINING ROOM**

A spacious reception room with feature fireplace with electric fire, sitting and dining areas and glazed doors lead to the garden room.