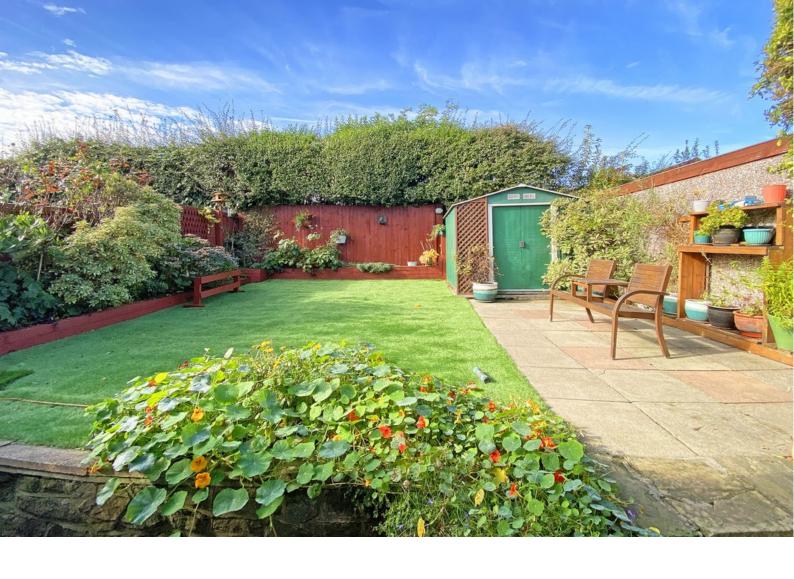

## **OUTSIDE**

A drive provides parking. To the rear of the property there is an attractive garden with artificial grass, planted borders and shed.

Tenure - Freehold

Council Tax Band - C

Total Area: 107.5 m² ... 1157 ft²