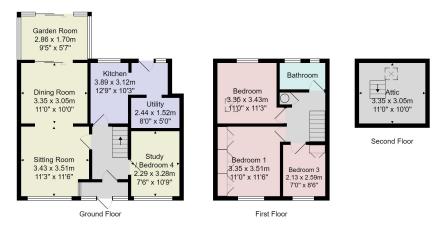

## **OUTSIDE**

A drive provides parking. To the rear of the property there is an attractive garden with artificial grass, planted borders and shed.

Tenure - Freehold

Council Tax Band - C

Total Area: 107.5 m² ... 1157 ft²

All measurements are approximate and for display purposes only.

No liability is accepted by either the agency or Box Property Solutions Ltd as to the exact measurements of the rooms.

Box Property Solutions Ltd retains the copyright on this plan and allows agents to use it with agreed permission.