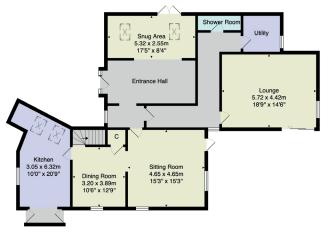

## **FLOOR PLAN**

Ground Floor

All measurements are approximate and for display purposes only. No liability is accepted by either the agency or Box Property Solutions Ltd as to the exact measurements of the rooms. Box Property Solutions Ltd retains the copyright on this plan and allows agents to use it with agreed permission.

#### GROUND FLOOR ENTRANCE HALL & SNUG

Providing a spacious entrance way together with sitting and dining areas with wood-burning stove and glazed patio doors leading to the garden.

#### LOUNGE

A large reception room with glazed sliding doors leading to the garden. Attractive stone feature fireplace with open fire.

#### SITTING ROOM

With wooden flooring and wood-burning stove. Glazed door leaves to the garden. Exposed wooden beams.

#### DINING ROOM

A further reception room providing a dining area.

#### SHOWER ROOM

A useful downstairs shower room with WC, washbasin and shower.

#### UTILITY ROOM

With tiled flooring and sink. Space and plumbing for appliances.

#### **KITCHEN**

With a range of stylish wall and base units with quartz worktops. Induction hob, integrated oven, dishwasher and fridge.