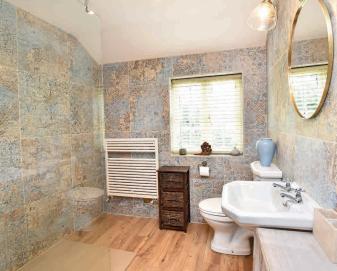

#### **EN-SUITE SHOWER ROOM**

A modern white suite comprising WC, washbasin and large walk-in shower. Tiled walls and floor. Heated towel rail.

#### BATHROOM

A white suite comprising WC, washbasin and bath.