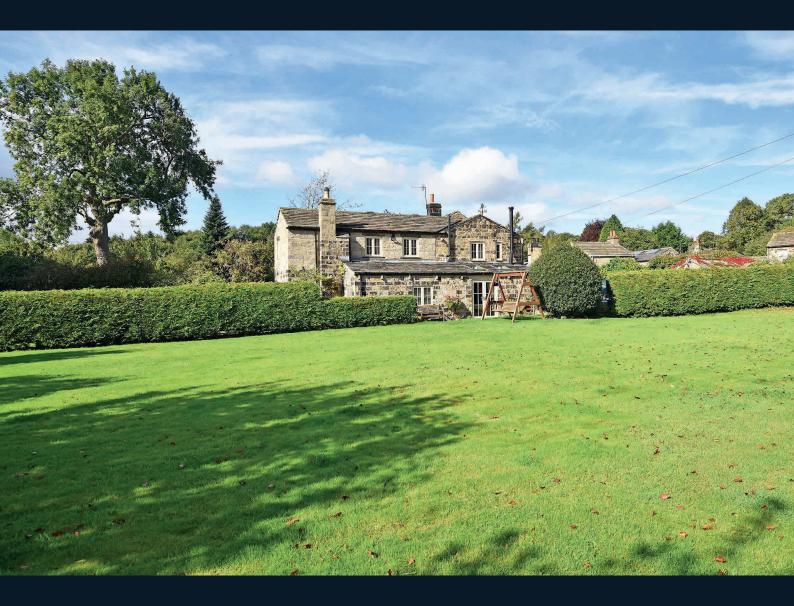

# A charming four-bedroom detached cottage, originally dating from 1841, having been recently refurbished to a high standard whilst retaining original features throughout with large gardens, situated in this desirable position within Leathley.

The property is situated in this delightful position, within a desirable village of Leathley, between Harrogate and Otley, and surrounded by beautiful open countryside.

Entrance Hall and Snug · Lounge · Sitting Room · Dining Room · Shower Room · Utility · Kitchen 4 Bedrooms · En-Suite Shower Room · Bathroom Ample Off-Road Parking · Gardens · Greenhouse and Summerhouse

#### Outside

A gravel drive provides access to the property and ample parking. The neighbouring property has a right of access across the driveway to the property. There are very goodsized gardens surrounding the property, with various lawns, planted borders and fruit trees. Large paved, sitting area and pond. There is also a secret garden, providing a further secluded, paved sitting area with views over the surrounding countryside. Various sheds, greenhouse and summerhouse. Coal and log store.