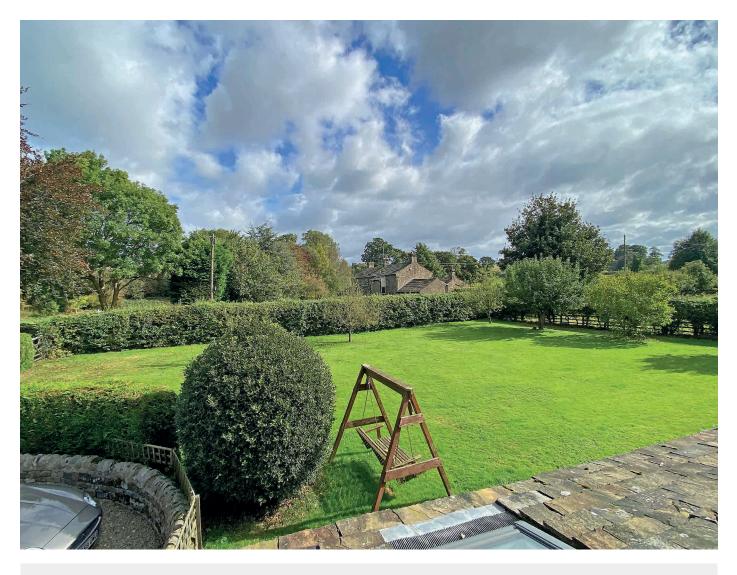

#### Outside

A gravel drive provides access to the property and ample parking. The neighbouring property has a right of access across the driveway to the property. There are very goodsized gardens surrounding the property, with various lawns, planted borders and fruit trees. Large paved, sitting area and pond. There is also a secret garden, providing a further secluded, paved sitting area with views over the surrounding countryside. Various sheds, greenhouse and summerhouse. Coal and log store.