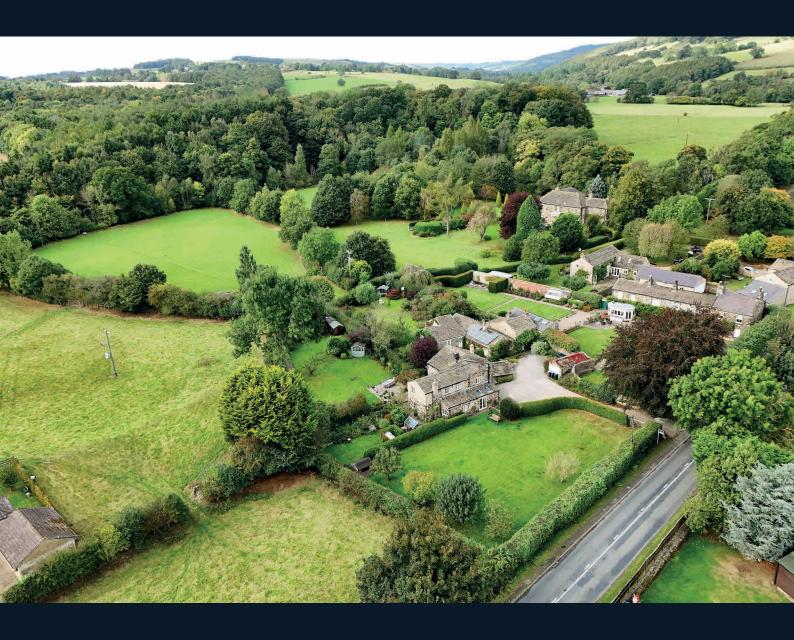

The property is situated in this delightful position, within a desirable village of Leathley, between Harrogate and Otley, and surrounded by beautiful open countryside.

Entrance Hall and Snug · Lounge · Sitting Room · Dining Room · Shower Room · Utility · Kitchen 4 Bedrooms · En-Suite Shower Room · Bathroom Ample Off-Road Parking · Gardens · Greenhouse and Summerhouse

#### Outside

A gravel drive provides access to the property and ample parking. The neighbouring property has a right of access across the driveway to the property. There are very goodsized gardens surrounding the property, with various lawns, planted borders and fruit trees. Large paved, sitting area and pond. There is also a secret garden, providing a further secluded, paved sitting area with views over the surrounding countryside. Various sheds, greenhouse and summerhouse. Coal and log store.