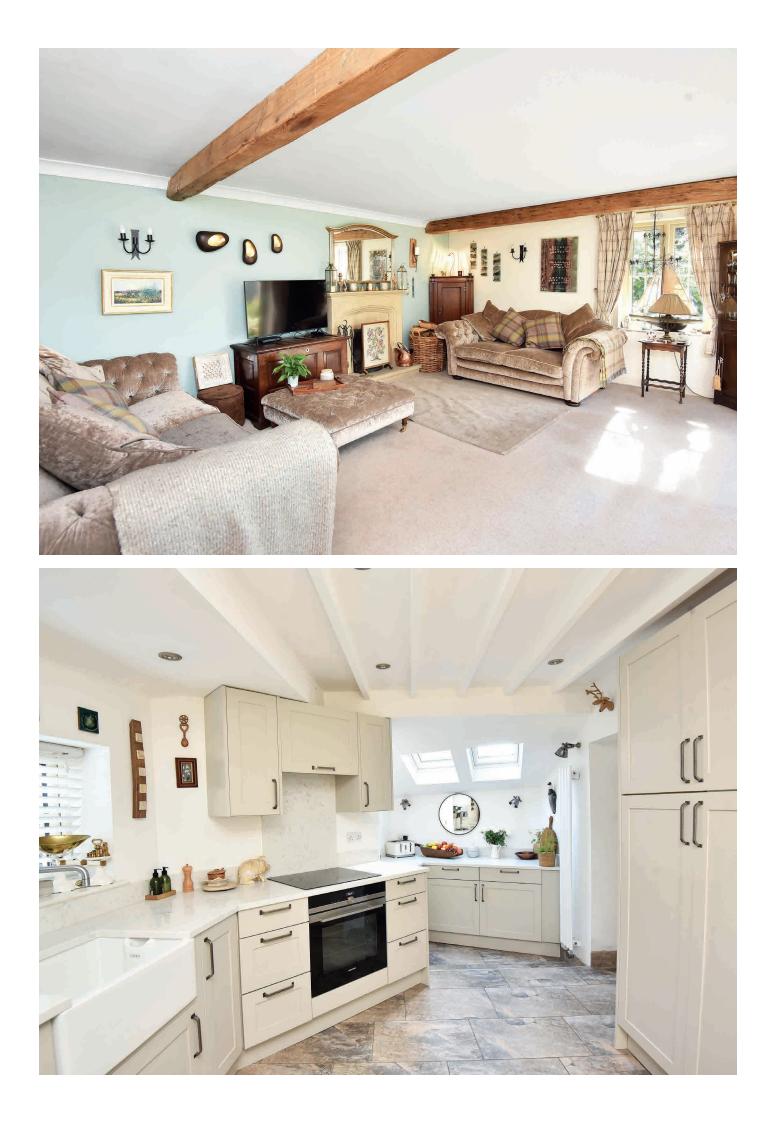

#### LOUNGE

A large reception room with glazed sliding doors leading to the garden. Attractive stone feature fireplace with open fire.

#### **KITCHEN**

With a range of stylish wall and base units with quartz worktops. Induction hob, integrated oven, dishwasher and fridge.