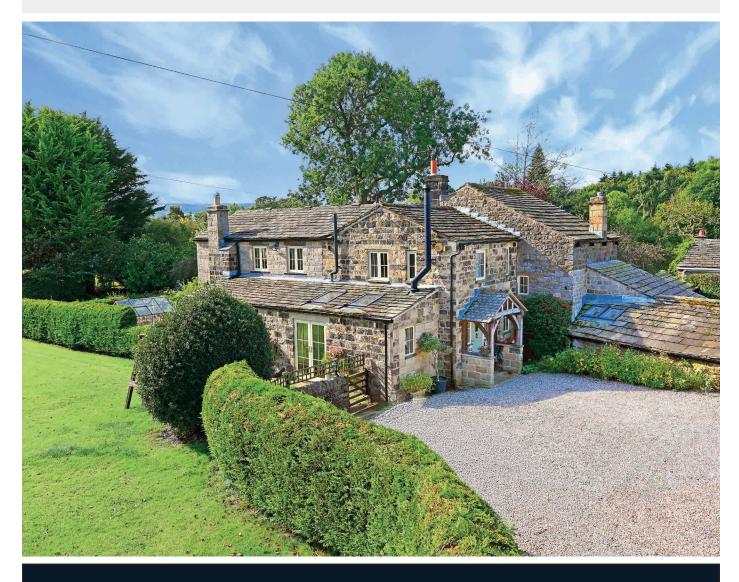

# A charming four-bedroom detached cottage, originally dating from 1841, having been recently refurbished to a high standard whilst retaining original features throughout with large gardens, situated in this desirable position within Leathley.

This impressive property provides stylish and flexible accommodation, with various reception rooms and wood-burning stoves and a stunning modern kitchen. There is also a downstairs shower room and utility. On the first floor there are four bedrooms, a modern bathroom and en-suite shower room. A particular feature of this property is the impressive gardens with various lawns, planted borders, fruit trees and sitting areas, enjoying a delightful outlook over the surrounding countryside.

#### Outside

A gravel drive provides access to the property and ample parking. The neighbouring property has a right of access across the driveway to the property. There are very goodsized gardens surrounding the property, with various lawns, planted borders and fruit trees. Large paved, sitting area and pond. There is also a secret garden, providing a further secluded, paved sitting area with views over the surrounding countryside. Various sheds, greenhouse and summerhouse. Coal and log store.