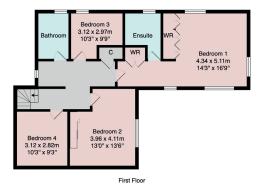

#### FIRST FLOOR BEDROOMS

There are four bedrooms on the first floor, including the main bedroom which has fitted wardrobes and an en-suite.

#### **EN-SUITE SHOWER ROOM**

A modern white suite comprising WC, washbasin and large walk-in shower. Tiled walls and floor. Heated towel rail.

#### BATHROOM

A white suite comprising WC, washbasin and bath.