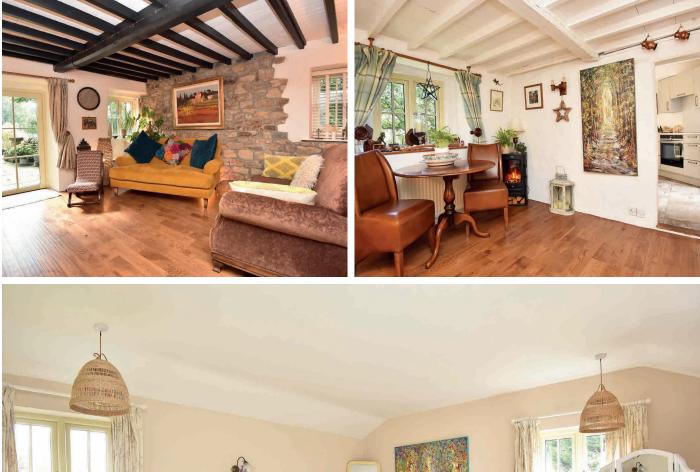

#### GROUND FLOOR ENTRANCE HALL & SNUG

Providing a spacious entrance way together with sitting and dining areas with wood-burning stove and glazed patio doors leading to the garden.

#### SITTING ROOM

With wooden flooring and wood-burning stove. Glazed door leaves to the garden. Exposed wooden beams.

#### DINING ROOM

A further reception room providing a dining area.