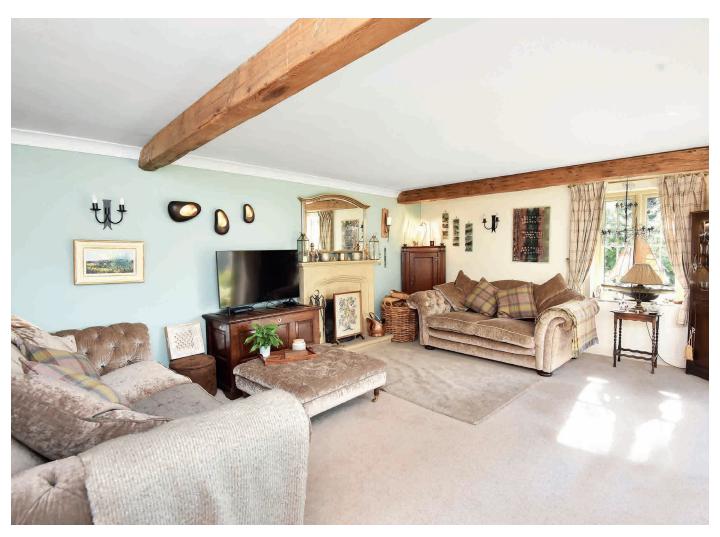

#### LOUNGE

A large reception room with glazed sliding doors leading to the garden. Attractive stone feature fireplace with open fire.

#### SITTING ROOM

With wooden flooring and wood-burning stove. Glazed door leaves to the garden. Exposed wooden beams.