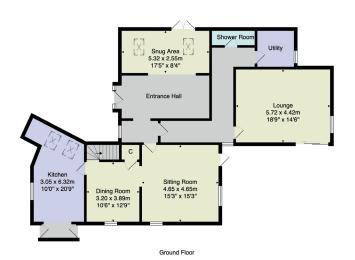

## GROUND FLOOR ENTRANCE HALL & SNUG

Providing a spacious entrance way together with sitting and dining areas with wood-burning stove and glazed patio doors leading to the garden.

#### LOUNGE

A large reception room with glazed sliding doors leading to the garden. Attractive stone feature fireplace with open fire.

#### SITTING ROOM

With wooden flooring and wood-burning stove. Glazed door leaves to the garden. Exposed wooden beams.

#### **DINING ROOM**

A further reception room providing a dining area.

#### **UTILITY ROOM**

With tiled flooring and sink. Space and plumbing for appliances.

#### **KITCHEN**

With a range of stylish wall and base units with quartz worktops. Induction hob, integrated oven, dishwasher and fridge.

# **FLOOR PLAN**

All measurements are approximate and for display purposes only.

No liability is accepted by either the agency or Box Property Solutions Ltd as to the exact measurements of the rooms.

Box Property Solutions Ltd retains the copyright on this plan and allows agents to use it with agreed permission.