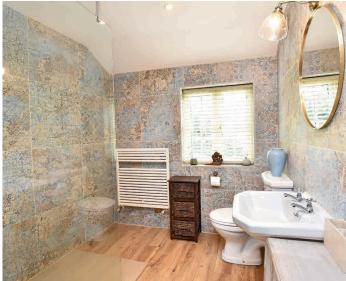

#### SHOWER ROOM

A useful downstairs shower room with WC, washbasin and shower.

#### **EN-SUITE SHOWER ROOM**

A modern white suite comprising WC, washbasin and large walk-in shower. Tiled walls and floor. Heated towel rail.

#### **BATHROOM**

A white suite comprising WC, washbasin and bath.