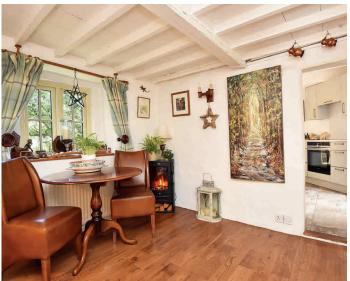

#### **DINING ROOM**

A further reception room providing a dining area.

## GROUND FLOOR ENTRANCE HALL & SNUG

Providing a spacious entrance way together with sitting and dining areas with wood-burning stove and glazed patio doors leading to the garden.