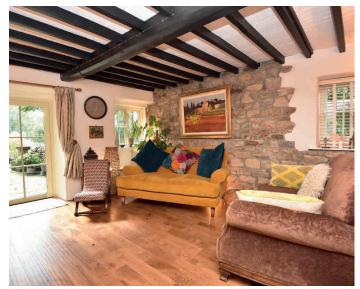

#### LOUNGE

A large reception room with glazed sliding doors leading to the garden. Attractive stone feature fireplace with open fire.

#### SITTING ROOM

With wooden flooring and wood-burning stove. Glazed door leaves to the garden. Exposed wooden beams.