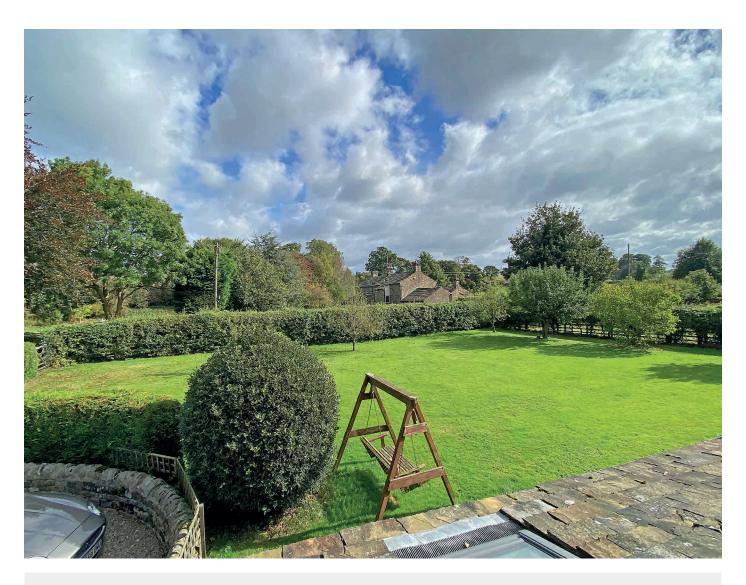

#### **Outside**

A gravel drive provides access to the property and ample parking. The neighbouring property has a right of access across the driveway to the property. There are very good-sized gardens surrounding the property, with various lawns, planted borders and fruit trees. Large paved, sitting area and pond. There is also a secret garden, providing a further secluded, paved sitting area with views over the surrounding countryside. Various sheds, greenhouse and summerhouse. Coal and log store