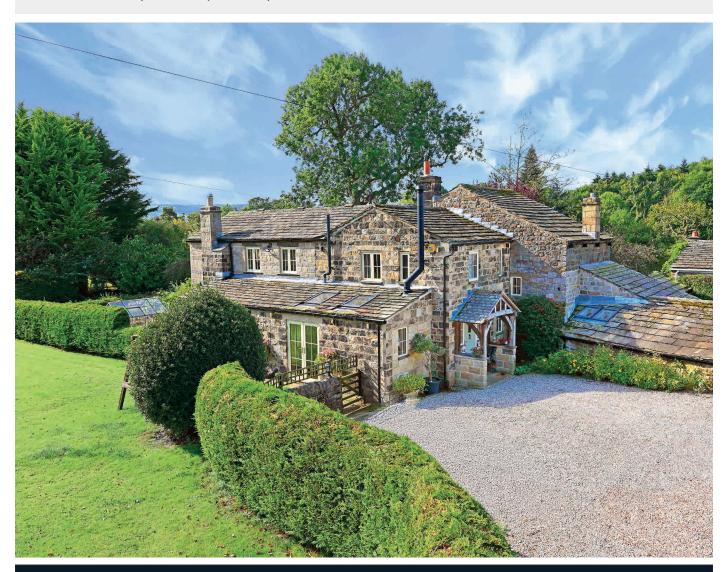

## CAMPUS COTTAGE, LEATHLEY LANE,

Leathley, LS2 I 2JY

A charming four-bedroom detached cottage, originally dating from 1841, having been recently refurbished to a high standard whilst retaining original features throughout with large gardens, situated in this desirable position within Leathley.

This impressive property provides stylish and flexible accommodation, with various reception rooms and wood-burning stoves and a stunning modern kitchen. There is also a downstairs shower room and utility. On the first floor there are four bedrooms, a modern bathroom and en-suite shower room. A particular feature of this property is the impressive gardens with various lawns, planted borders, fruit trees and sitting areas, enjoying a delightful outlook over the surrounding countryside.

#### **Outside**

A gravel drive provides access to the property and ample parking. The neighbouring property has a right of access across the driveway to the property. There are very good-sized gardens surrounding the property, with various lawns, planted borders and fruit trees. Large paved, sitting area and pond. There is also a secret garden, providing a further secluded, paved sitting area with views over the surrounding countryside. Various sheds, greenhouse and summerhouse. Coal and log store