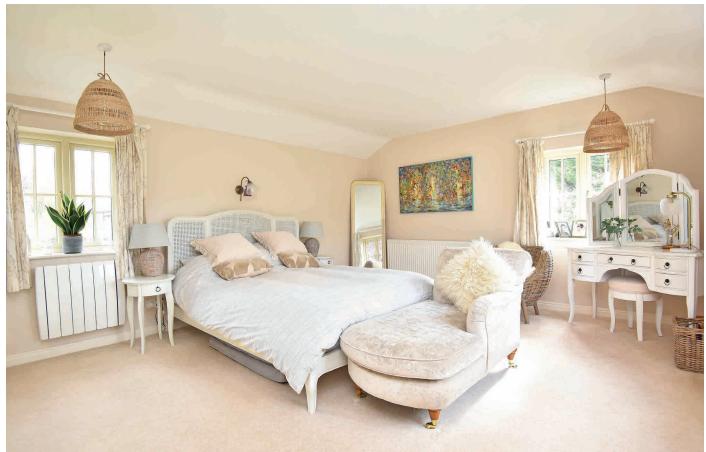

#### FIRST FLOOR BEDROOMS

There are four bedrooms on the first floor, including the main bedroom which has fitted wardrobes and an en-suite.

#### **EN-SUITE SHOWER ROOM**

A modern white suite comprising WC, washbasin and large walk-in shower. Tiled walls and floor. Heated towel rail.