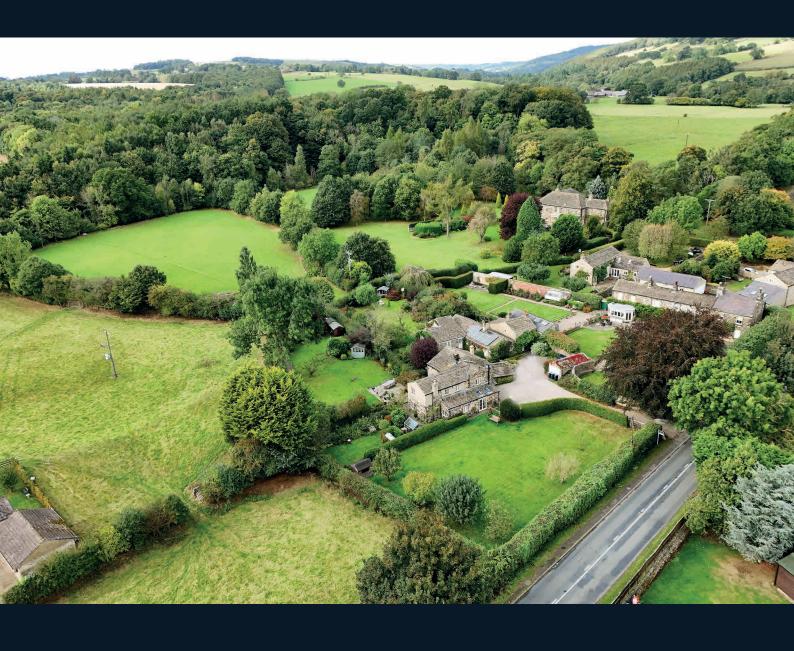

This impressive property provides stylish and flexible accommodation, with various reception rooms and wood-burning stoves and a stunning modern kitchen. There is also a downstairs shower room and utility. On the first floor there are four bedrooms, a modern bathroom and en-suite shower room. A particular feature of this property is the impressive gardens with various lawns, planted borders, fruit trees and sitting areas, enjoying a delightful outlook over the surrounding countryside.

#### **Outside**

A gravel drive provides access to the property and ample parking. The neighbouring property has a right of access across the driveway to the property. There are very good-sized gardens surrounding the property, with various lawns, planted borders and fruit trees. Large paved, sitting area and pond. There is also a secret garden, providing a further secluded, paved sitting area with views over the surrounding countryside. Various sheds, greenhouse and summerhouse. Coal and log store