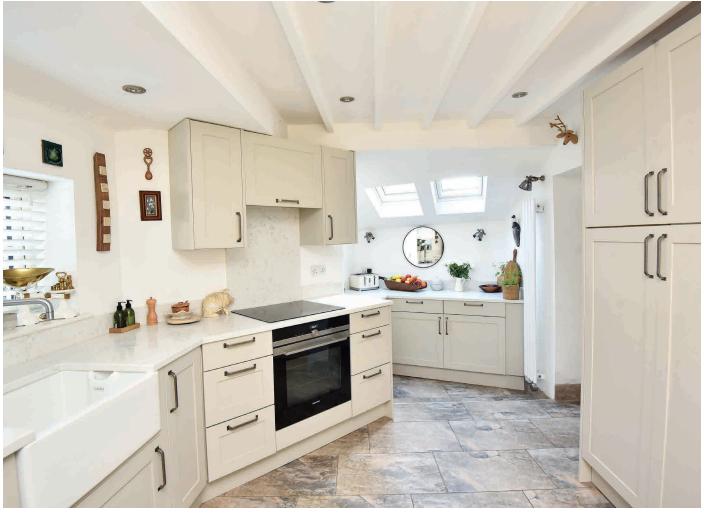

#### **KITCHEN**

With a range of stylish wall and base units with quartz worktops. Induction hob, integrated oven, dishwasher and fridge.