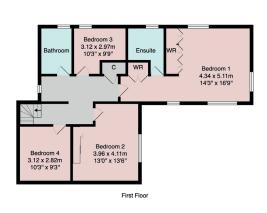

#### FIRST FLOOR BEDROOMS

There are four bedrooms on the first floor, including the main bedroom which has fitted wardrobes and an en-suite.

#### **EN-SUITE SHOWER ROOM**

A modern white suite comprising WC, washbasin and large walk-in shower. Tiled walls and floor. Heated towel rail.

#### **BATHROOM**

A white suite comprising WC, washbasin and bath.

# **FLOOR PLAN**

All measurements are approximate and for display purposes only.

No liability is accepted by either the agency or Box Property Solutions Ltd as to the exact measurements of the rooms.

Box Property Solutions Ltd retains the copyright on this plan and allows agents to use it with agreed permission.