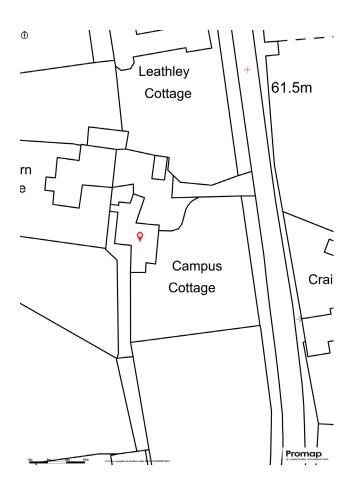

VERITY FREARSON

CAMPUS COTTAGE, LEATHLEY LANE, LEATHLEY, LS21 2JY

## CAMPUS COTTAGE, LEATHLEY LANE,

Leathley, LS2 I 2JY

A charming four-bedroom detached cottage, originally dating from 1841, having been recently refurbished to a high standard whilst retaining original features throughout with large gardens, situated in this desirable position within Leathley.