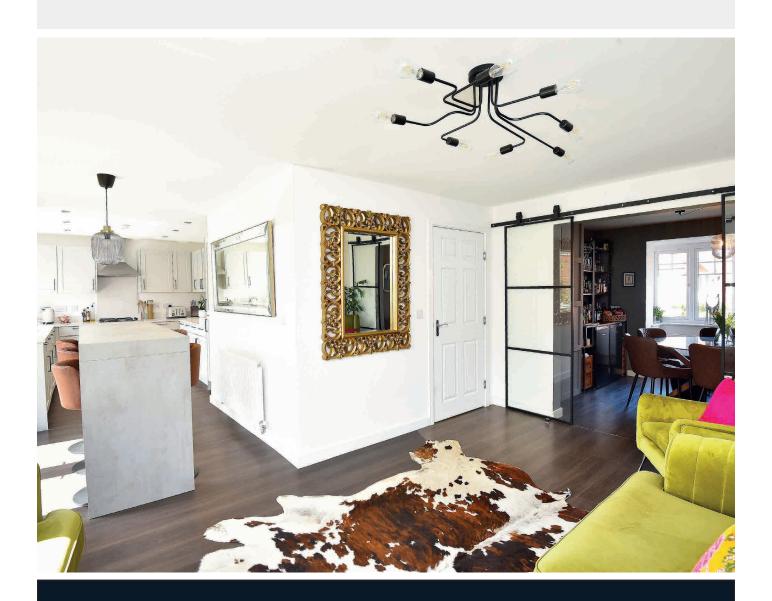

### **ACCOMMODATION**

The well-presented accommodation comprises an entrance hall, cloakroom and living room with wood panelling. A particular feature of the house is the generous living kitchen with a good-sized sitting and dining area, having double doors leading to the rear garden. The kitchen includes and extensive range of wall and base units, quartz work surfaces, fitted appliances and feature island with seating. Sliding doors leads to an additional reception room/dining room, which could easily be used as a playroom or office, if required.