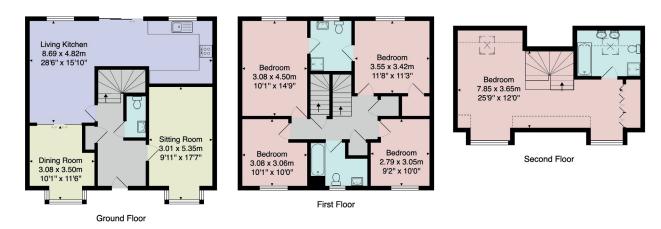

# **FLOOR PLAN**

Total Area: 179.2 m² ... 1929 ft²

All measurements are approximate and for display purposes only.

No liability is accepted by either the agency or Box Property Solutions Ltd as to the exact measurements of the rooms.

Box Property Solutions Ltd retains the copyright on this plan and allows agents to use it with agreed permission.