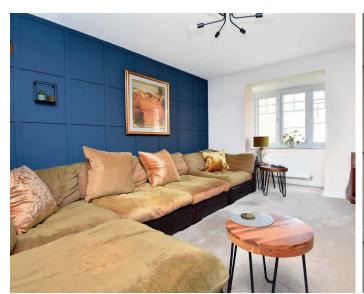

### **ACCOMMODATION**

The well-presented accommodation comprises an entrance hall, cloakroom and living room with wood panelling. A particular feature of the house is the generous living kitchen with a good-sized sitting and dining area, having double doors leading to the rear garden. The kitchen includes and extensive range of wall and base units, quartz work surfaces, fitted appliances and feature island with seating. Sliding doors leads to an additional reception room/dining room, which could easily be used as a playroom or office, if required.