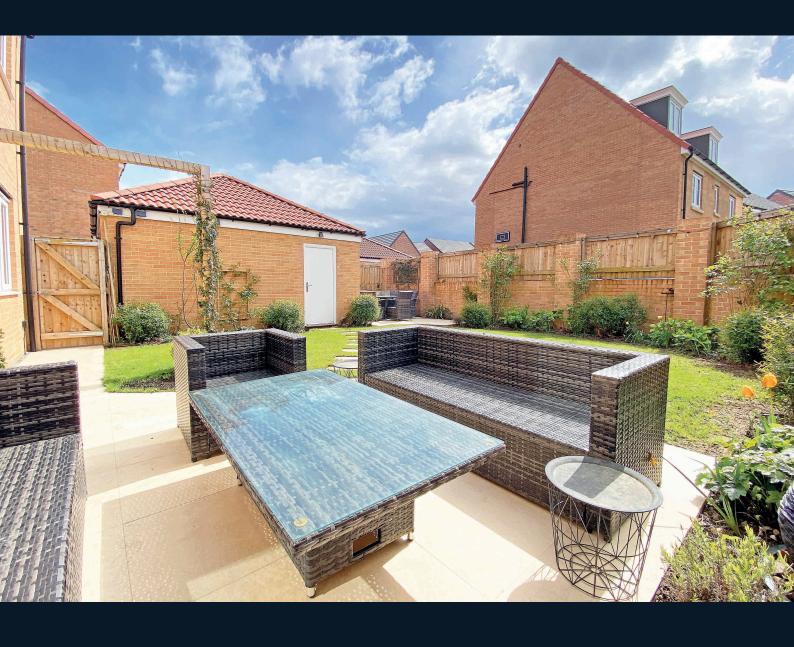

#### **Outside**

A driveway provides excellent off-road parking and leads to a double garage. Enclosed, private south-facing with patio, lawned area and planted borders.