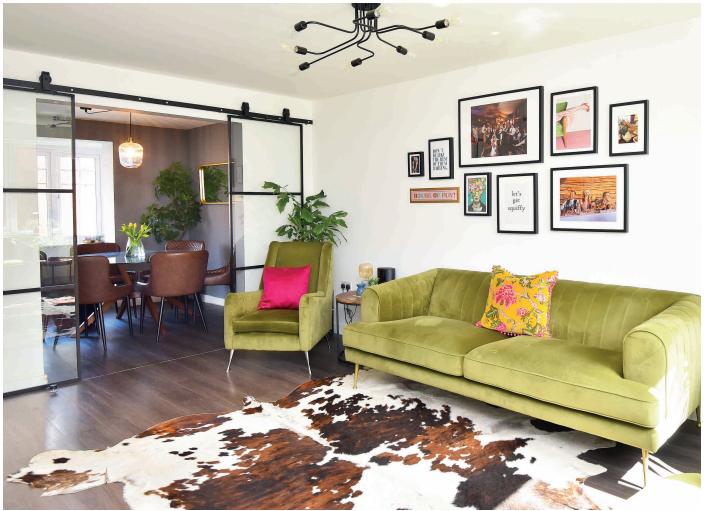

### **ACCOMMODATION**

The well-presented accommodation comprises an entrance hall, cloakroom and living room with wood panelling. A particular feature of the house is the generous living kitchen with a good-sized sitting and dining area, having double doors leading to the rear garden. The kitchen includes and extensive range of wall and base units, quartz work surfaces, fitted appliances and feature island with seating. Sliding doors leads to an additional reception room/dining room, which could easily be used as a playroom or office, if required.