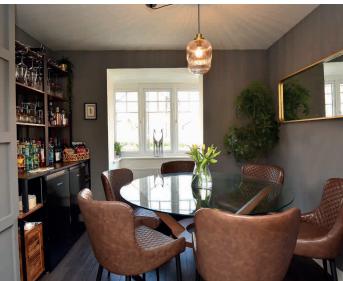

### **ACCOMMODATION**

The well-presented accommodation comprises an entrance hall, cloakroom and living room with wood panelling. A particular feature of the house is the generous living kitchen with a good-sized sitting and dining area, having double doors leading to the rear garden. The kitchen includes and extensive range of wall and base units, quartz work surfaces, fitted appliances and feature island with seating. Sliding doors leads to an additional reception room/dining room, which could easily be used as a playroom or office, if required.