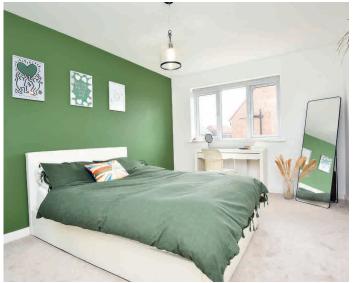

### **ACCOMMODATION**

The well-presented accommodation comprises an entrance hall, cloakroom and living room with wood panelling. A particular feature of the house is the generous living kitchen with a good-sized sitting and dining area, having double doors leading to the rear garden. The kitchen includes and extensive range of wall and base units, quartz work surfaces, fitted appliances and feature island with seating. Sliding doors leads to an additional reception room/dining room, which could easily be used as a playroom or office, if required.

The first floor comprises four double bedrooms, with the rear two bedrooms being served by a Jack-and-Jill en-suite shower room. There is also a bathroom with a three-piece white suite.

A superb master bedroom suite occupies the whole of the second floor, with a generous bedroom opening through to a dressing area with built-in wardrobes and an good-sized en-suite bathroom with twin washbasin, bath, WC and separate shower.