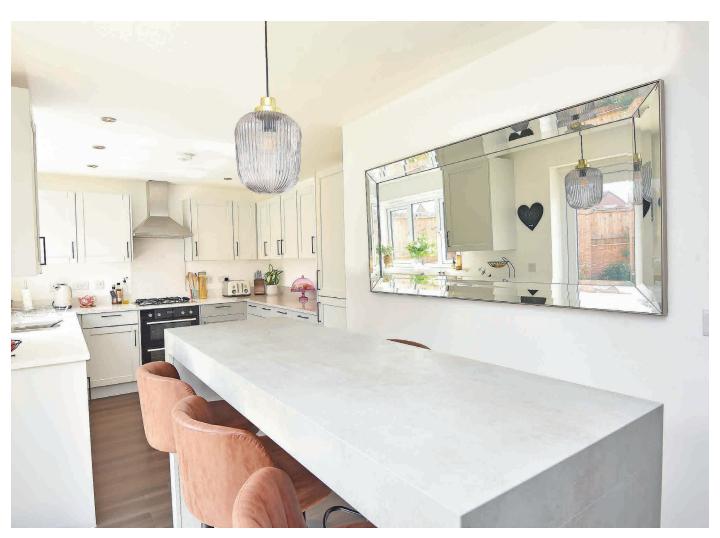

### **ACCOMMODATION**

The well-presented accommodation comprises an entrance hall, cloakroom and living room with wood panelling. A particular feature of the house is the generous living kitchen with a good-sized sitting and dining area, having double doors leading to the rear garden. The kitchen includes and extensive range of wall and base units, quartz work surfaces, fitted appliances and feature island with seating. Sliding doors leads to an additional reception room/dining room, which could easily be used as a playroom or office, if required.