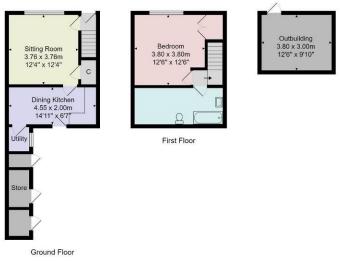

#### **OUTSIDE**

There is a large and attractive rear garden with lawn and various outbuildings providing useful storage space.

Tenure - Freehold

Council Tax Band - D

Total Area: 74.3 m² ... 800 ft²

All measurements are approximate and for display purposes only.

No liability is accepted by either the agency or Box Property Solutions Ltd as to the exact measurements of the rooms.

Box Property Solutions Ltd retains the copyright on this plan and allows agents to use it with agreed permission.