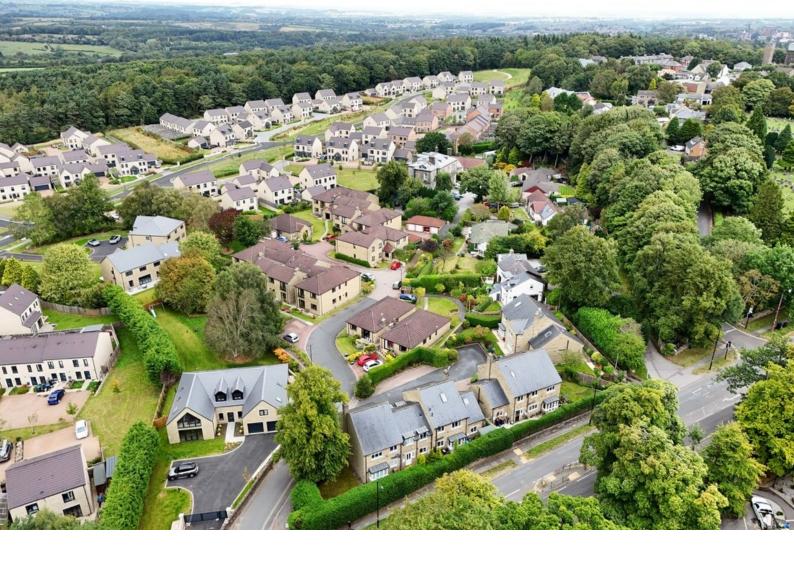

The property enjoys a superb position on the edge of open countryside and adjacent to the RHS Harlow Carr Gardens / Bettys Tearoom. Offered for sale with no onward chain.

#### **LOCATION**

Situated on Otley Road to the west side of Harrogate, heading towards Beckwithshaw, Harlow Grange Park is situated opposite the Pine Marten restaurant / hotel / public house and benefits from local shops and a coffee shop within a five-minute walk from Harlow Hill, plus a regular bus service serves Harrogate town centre. The RHS site of Harlow Carr Gardens, which incorporates a branch of Bettys Tearooms, is situated just a stroll away, along with lovely walks through the Pinewoods to the Valley Gardens and the town centre.