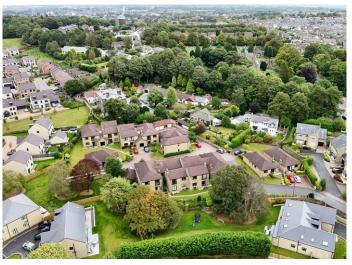

The property enjoys a superb position on the edge of open countryside and adjacent to the RHS Harlow Carr Gardens / Bettys Tearoom. Offered for sale with no onward chain.

#### **LOCATION**

Situated on Otley Road to the west side of Harrogate, heading towards Beckwithshaw, Harlow Grange Park is situated opposite the Pine Marten restaurant / hotel / public house and benefits from local shops and a coffee shop within a five-minute walk from Harlow Hill, plus a regular bus service serves Harrogate town centre. The RHS site of Harlow Carr Gardens, which incorporates a branch of Bettys Tearooms, is situated just a stroll away, along with lovely walks through the Pinewoods to the Valley Gardens and the town centre.