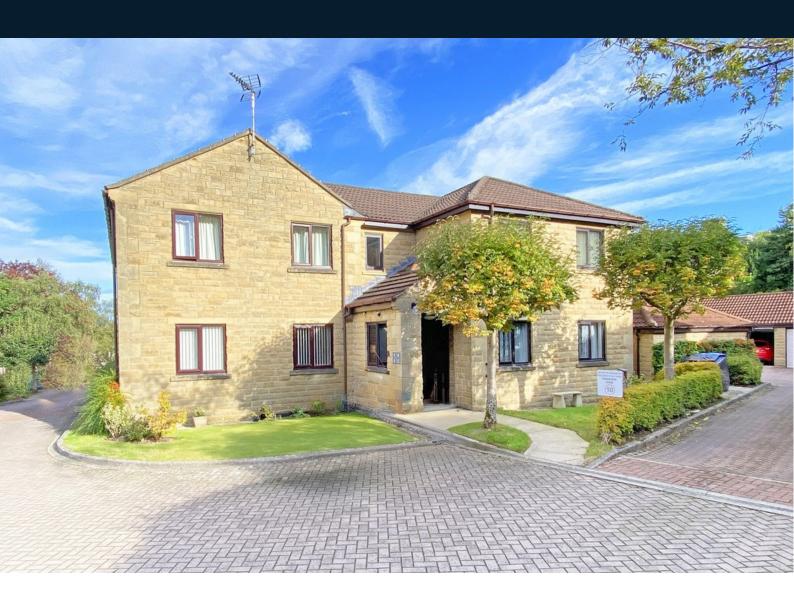

# 10 Harlow Grange Park, Beckwithshaw, Harrogate, HG3 1PX

A superb two-bedroom ground-floor retirement apartment for the over-55s with the benefit of modern kitchen and bathroom, forming part of this select purpose-built development located just off Otley Road to the south side of Harrogate.

The property enjoys a superb position on the edge of open countryside and adjacent to the RHS Harlow Carr Gardens / Bettys Tearoom. Offered for sale with no onward chain.

#### **ACCOMMODATION**

The development is maintained to a good of standard and has the benefit of attractive communal gardens, residents' and visitors' parking. The spacious accommodation comprises secure communal entrance hallway with telecom entry system and stairs to the first floor, private hallway with storage cupboard, lounge / dining room with sliding patio-style doors and Juliet balcony, breakfast kitchen, two bedrooms and bathroom.