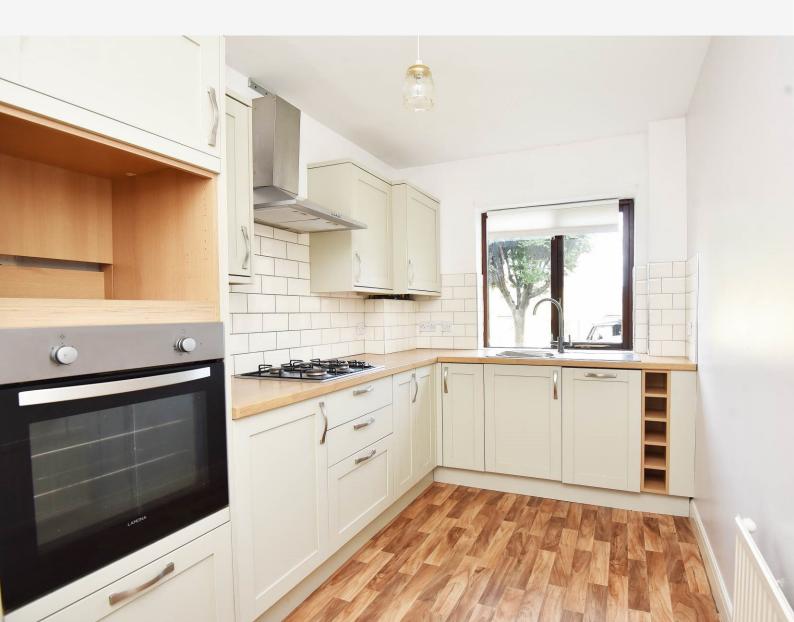

#### **ACCOMMODATION**

The development is maintained to a good of standard and has the benefit of attractive communal gardens, residents' and visitors' parking. The spacious accommodation comprises secure communal entrance hallway with telecom entry system and stairs to the first floor, private hallway with storage cupboard, lounge / dining room with sliding patio-style doors and Juliet balcony, breakfast kitchen, two bedrooms and bathroom.