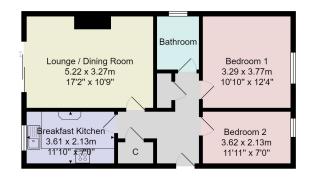

#### **ACCOMMODATION**

The development is maintained to a good of standard and has the benefit of attractive communal gardens, residents' and visitors' parking. The spacious accommodation comprises secure communal entrance hallway with telecom entry system and stairs to the first floor, private hallway with storage cupboard, lounge / dining room with sliding patio-style doors and Juliet balcony, breakfast kitchen, two bedrooms and bathroom.

#### **AGENT'S NOTE**

Leasehold, 973 years remaining.

Council Tax Band - D

Total Area: 66.0 m² ... 710 ft²

All measurements are approximate and for display purposes only.

No liability is accepted by either the agency or Box Property Solutions Ltd as to the exact measurements of the rooms.

Box Property Solutions Ltd retains the copyright on this plan and allows agents to use it with agreed permission.