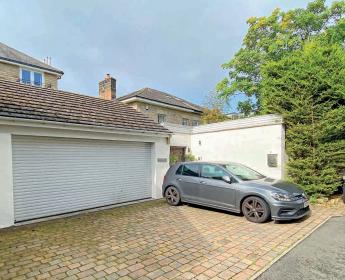

#### **Outside**

The property occupies a prime position in close proximity to The Stray. A secure gated entrance, shared with some neighbouring modern townhouses, leads to a generous private parking area for three vehicles in front of the double garage - currently utilised as a gym, home office and storage area that could easily be returned to garaging or into any number of options such as a games room or teenage hangout. The garage building would also lend itself well to being some form of annexe/granny flat - subject to gaining any necessary required planning permissions. An antique door from the parking area reveals the impressive garden, mainly laid to lawn with paved seating areas. This fully enclosed space also benefits from a further private terrace at the opposite side of the house, directly off the dining kitchen and study.