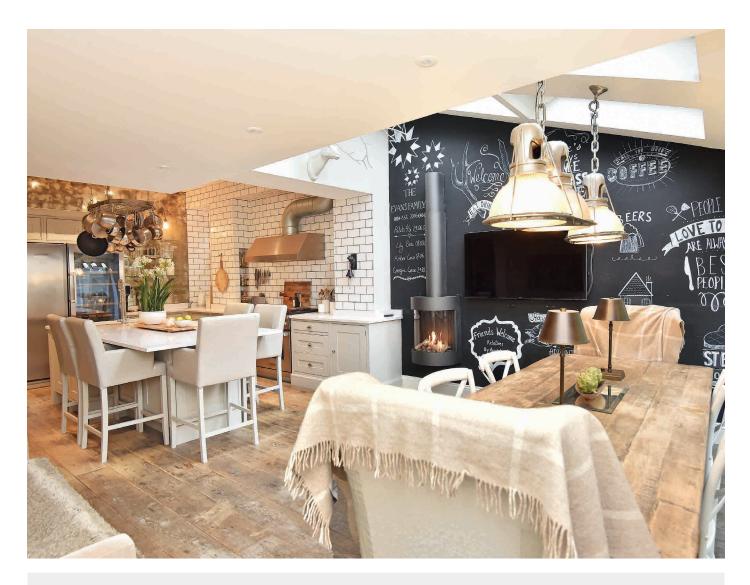

## ACCOMMODATION

This exceptional 4 bedroomed town centre home offers well planned accommodation arranged over three floors briefly comprising a welcoming entrance porch with bench seating, reception hall with wood panelling to the walls, stunning sitting room with garden views and wood burning stove. To the rear of the house is an impressive open plan dining kitchen space with bespoke in-frame shaker style cabinetry, central island unit with seating, American style fridge freezer with full height dual temperature wine cooler, Wolf range cooker with chargrill and griddle, quartz work surfaces, and tiled and antique mirrored full height splash backs. This stylish area seamlessly flows into a separate dining space with a real flame wall-hung gas fire, an area for a piano or a desk, and bi-fold doors out to an enclosed terrace area - ideal for entertaining and alfresco dining.