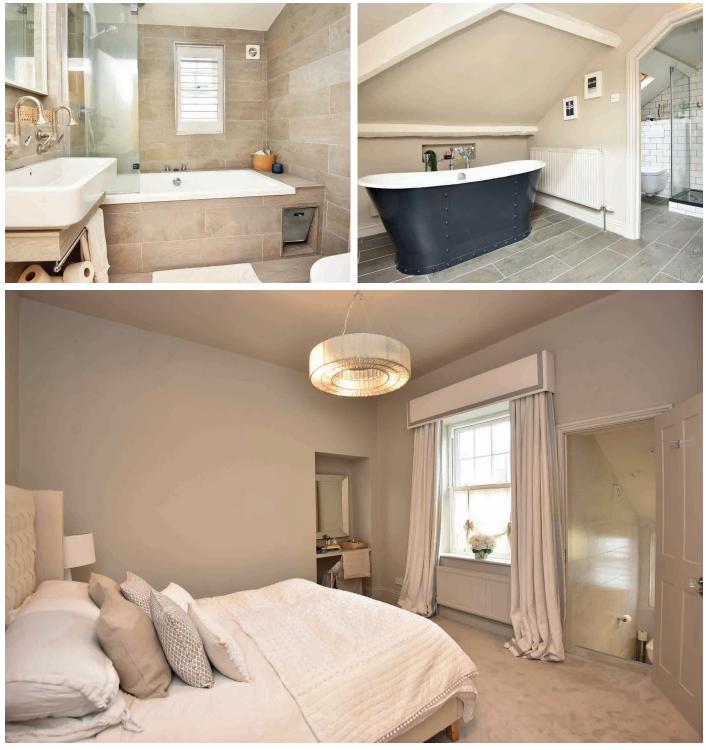

To the first floor is the principal bedroom with bespoke fitted wardrobes and en suite shower room, two further double bedrooms, and a luxurious house bathroom. Stairs from the landing lead to a fourth bedroom on the second floor with freestanding bath, separate en suite shower room and a secret room under the eaves.