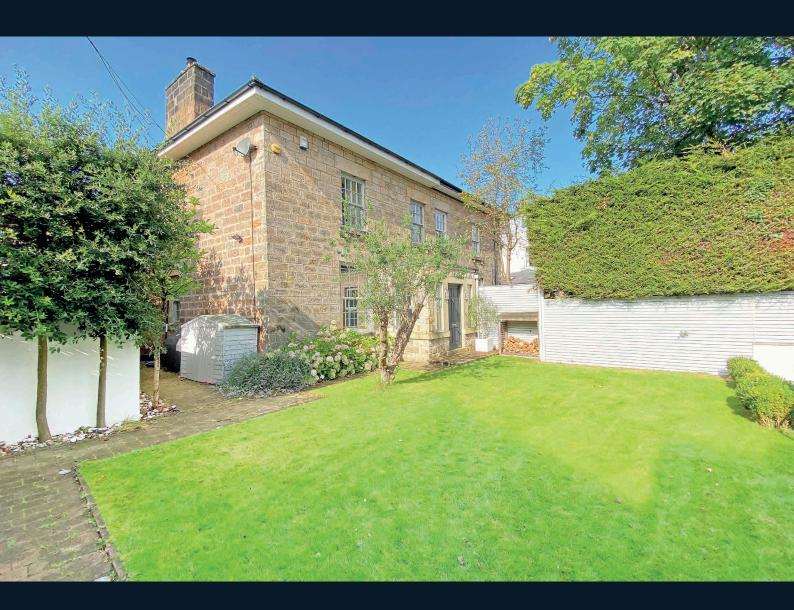

#### **Outside**

The property occupies a prime position in close proximity to The Stray. A secure gated entrance, shared with some neighbouring modern townhouses, leads to a generous private parking area for three vehicles in front of the double garage - currently utilised as a gym, home office and storage area that could easily be returned to garaging or into any number of options such as a games room or teenage hangout. The garage building would also lend itself well to being some form of annexe/granny flat - subject to gaining any necessary required planning permissions. An antique door from the parking area reveals the impressive garden, mainly laid to lawn with paved seating areas. This fully enclosed space also benefits from a further private terrace at the opposite side of the house, directly off the dining kitchen and study.