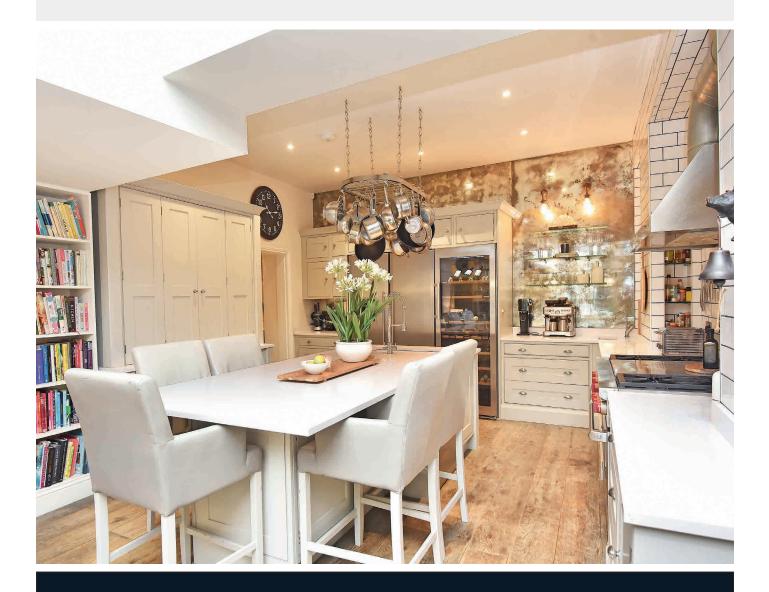

## ACCOMMODATION

This exceptional 4 bedroomed town centre home offers well planned accommodation arranged over three floors briefly comprising a welcoming entrance porch with bench seating, reception hall with wood panelling to the walls, stunning sitting room with garden views and wood burning stove. To the rear of the house is an impressive open plan dining kitchen space with bespoke in-frame shaker style cabinetry, central island unit with seating, American style fridge freezer with full height dual temperature wine cooler, Wolf range cooker with chargrill and griddle, quartz work surfaces, and tiled and antique mirrored full height splash backs. This stylish area seamlessly flows into a separate dining space with a real flame wall-hung gas fire, an area for a piano or a desk, and bi-fold doors out to an enclosed terrace area - ideal for entertaining and alfresco dining.