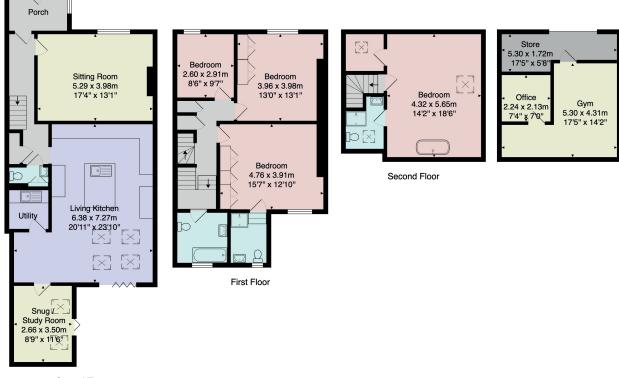

# FLOOR PLAN

Ground Floor

Total Area: 217.8 m<sup>2</sup> ... 2344 ft<sup>2</sup> All measurements are approximate and for display purposes only. No liability is accepted by either the agency or Box Property Solutions Ltd as to the exact measurements of the rooms. Box Property Solutions Ltd retains the copyright on this plan and allows agents to use it with agreed permission.