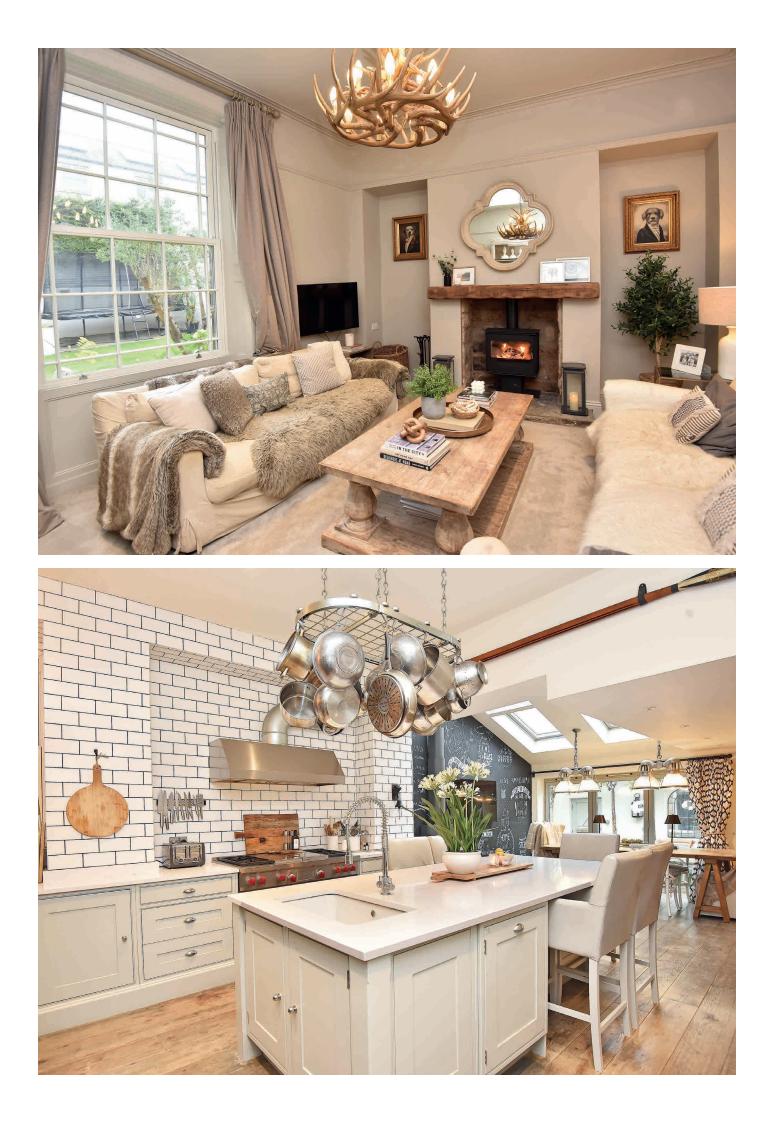

## ACCOMMODATION

This exceptional 4 bedroomed town centre home offers well planned accommodation arranged over three floors briefly comprising a welcoming entrance porch with bench seating, reception hall with wood panelling to the walls, stunning sitting room with garden views and wood burning stove. To the rear of the house is an impressive open plan dining kitchen space with bespoke in-frame shaker style cabinetry, central island unit with seating, American style fridge freezer with full height dual temperature wine cooler, Wolf range cooker with chargrill and griddle, quartz work surfaces, and tiled and antique mirrored full height splash backs. This stylish area seamlessly flows into a separate dining space with a real flame wall-hung gas fire, an area for a piano or a desk, and bi-fold doors out to an enclosed terrace area - ideal for entertaining and alfresco dining.

A separate reception room currently used as a study, could be turned into a snug, playroom, dining room or fifth bedroom and has another set of bi-fold doors that lead out onto the terrace. A useful utility room, and w/c with wash basin completes the ground floor accommodation which has underfloor heating throughout.