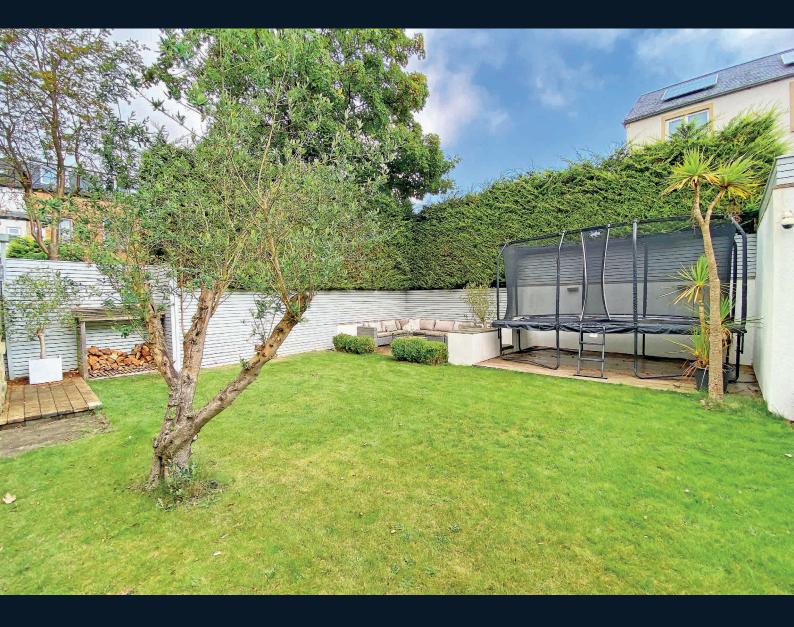

#### **Outside**

The property occupies a prime position in close proximity to The Stray. A secure gated entrance, shared with some neighbouring modern townhouses, leads to a generous private parking area for three vehicles in front of the double garage - currently utilised as a gym, home office and storage area that could easily be returned to garaging or into any number of options such as a games room or teenage hangout. The garage building would also lend itself well to being some form of annexe/granny flat - subject to gaining any necessary required planning permissions. An antique door from the parking area reveals the impressive garden, mainly laid to lawn with paved seating areas. This fully enclosed space also benefits from a further private terrace at the opposite side of the house, directly off the dining kitchen and study.