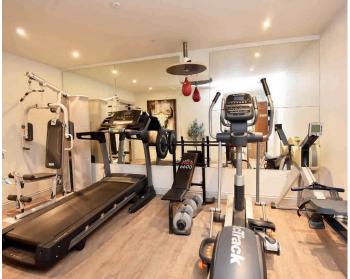

#### **Outside**

The property occupies a prime position in close proximity to The Stray. A secure gated entrance, shared with some neighbouring modern townhouses, leads to a generous private parking area for three vehicles in front of the double garage - currently utilised as a gym, home office and storage area that could easily be returned to garaging or into any number of options such as a games room or teenage hangout. The garage building would also lend itself well to being some form of annexe/granny flat - subject to gaining any necessary required planning permissions. An antique door from the parking area reveals the impressive garden, mainly laid to lawn with paved seating areas. This fully enclosed space also benefits from a further private terrace at the opposite side of the house, directly off the dining kitchen and study.