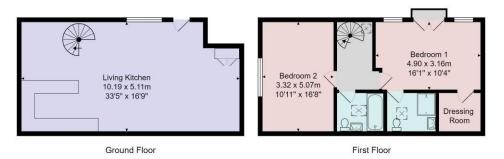

## ACCOMMODATION

The superb properties all provide well-proportioned accommodation comprising a stunning open plan living area with a modern fitted kitchen, two double bedrooms, en-suite shower rooms and modern bathrooms.

## **RENTAL DETAILS**

Total rental income from the 3 properties is £2720pcm.

Total Area: 73,7 m<sup>2</sup> ... 793 ft<sup>2</sup> All measurements are approximate and for display purposes only. No liability is accepted by either the agency or Box Property Solutions Ltd as to the exact measurements of the rooms. Box Property Solutions Ltd retains the copyright on this plan and allows agents to use it with agreed permission.

Total Area: 87.6 m<sup>2</sup> ... 943 ft<sup>2</sup> All measurements are approximate and for display purposes only. No lability is accepted by either the agency or Box Property Solutions Ltd as to the exact measurements of the rooms. Box Property Solutions Ltd retains the concyright on this plan and allows agents to use it with agreed permission.

Total Area: 102.1 m<sup>2</sup> ... 1099 ft<sup>2</sup> All measurements are approximate and for display purposes only. No liability is accepted by either the agency or Box Property Solutions Ltd as to the exact measurements of the rooms. Box Property Solutions Ltd retains the copyright on this plan and allows agents to use it with agreed permission.