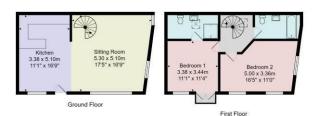

Total Area: 102.1 m<sup>2</sup> ... 1099 ft<sup>2</sup> All measurements are approximate and for display purposes only. No liability is accepted by either the agency or Box Property Solutions Ltd as to the exact measurements of the rooms. Box Property Solutions Ltd retains the copyright on this plan and allows agents to use it with agreed permission.