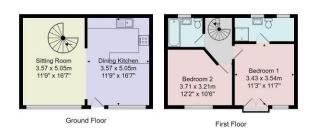

## **RENTAL DETAILS**

Total rental income from the 3 properties is £2720pcm.

Total Area: 73,7 m<sup>2</sup> ... 793 ft<sup>2</sup> All measurements are approximate and for display purposes only. No liability is accepted by either the agency or Box Property Solutions Ltd as to the exact measurements of the rooms. Box Property Solutions Ltd retains the copyright on this plan and allows agents to use it with agreed permission.

Total Area: 87.6 m<sup>2</sup> ... 943 ft<sup>2</sup> All measurements are approximate and for display purposes only. No lability is accepted by either the agency or Box Property Solutions Ltd as to the exact measurements of the rooms. Box Property Solutions Ltd retains the concyright on this plan and allows agents to use it with agreed permission.