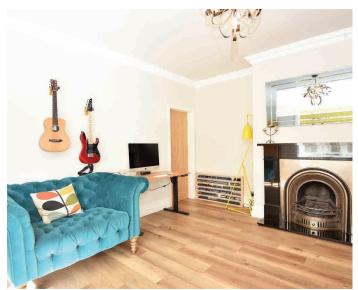

#### LOUNGE

Attractive lounge with window to front and log burner.

### **FAMILY ROOM**

With window to side, fireplace and understairs cupboard.