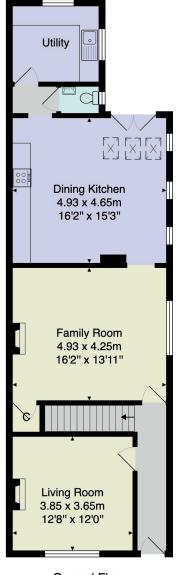

#### LOUNGE

Attractive lounge with window to front and log burner.

### **FAMILY ROOM**

With window to side, fireplace and understairs cupboard.

#### **DINING KITCHEN**

A real feature to the home is the stunning dining kitchen incorporating stylish units with Range cooker, American style fridge/freezer, tiled floor and window to side.

### **CLOAKROOM**

With WC, washbasin and separate utility room.

# FLOOR PLAN

**Ground Floor** 

First Floor

Total Area: 153.2 m<sup>2</sup> ... 1649 ft<sup>2</sup>

All measurements are approximate and for display purposes only.

No liability is accepted by either the agency or Box Property Solutions Ltd as to the exact measurements of the rooms.