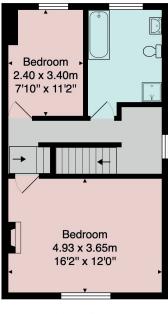

#### FIRST FLOOR

Two bedrooms and good-sized house bathroom with three-piece white suite and separate shower.

# FLOOR PLAN

**Ground Floor** 

First Floor

Total Area: 153.2 m<sup>2</sup> ... 1649 ft<sup>2</sup>

All measurements are approximate and for display purposes only.

No liability is accepted by either the agency or Box Property Solutions Ltd as to the exact measurements of the rooms.