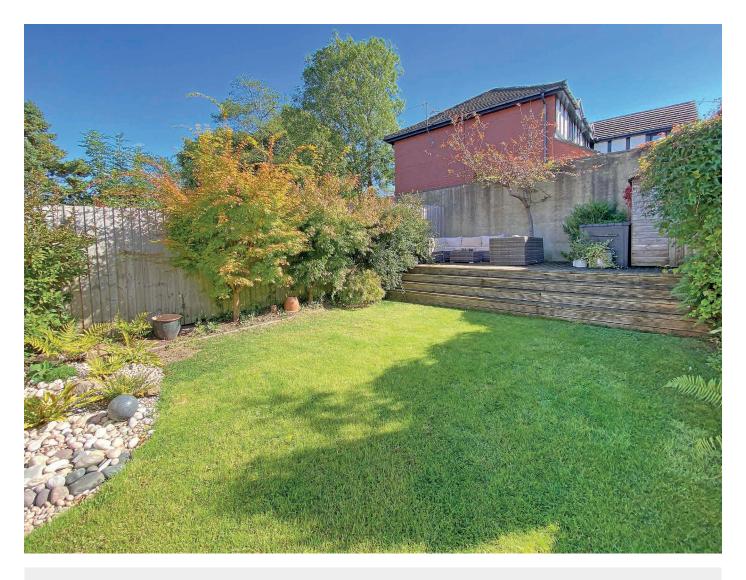

# Outside

Driveway provides off street parking with landscape front garden. Private and attractive south east facing rear garden incorporating paved seating area, lawn, planted borders and raised decking.