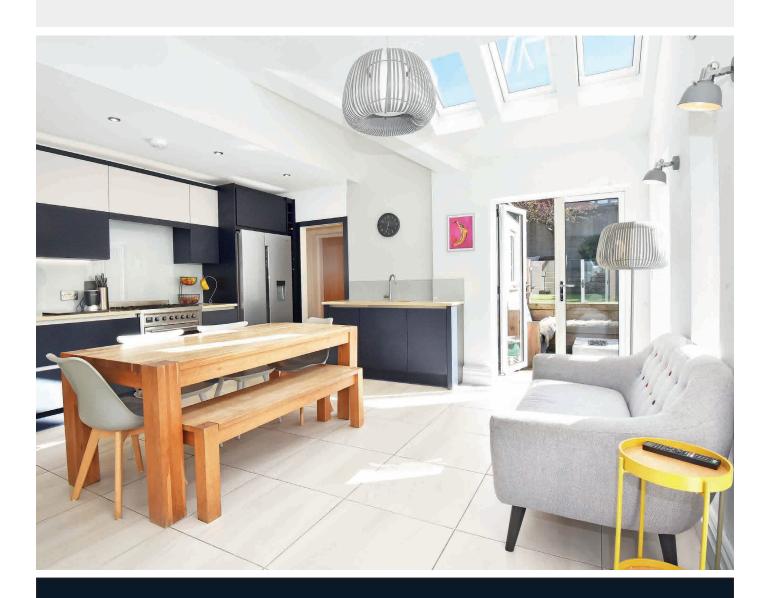

#### **DINING KITCHEN**

A real feature to the home is the stunning dining kitchen incorporating stylish units with Range cooker, American style fridge/freezer, tiled floor and window to side.