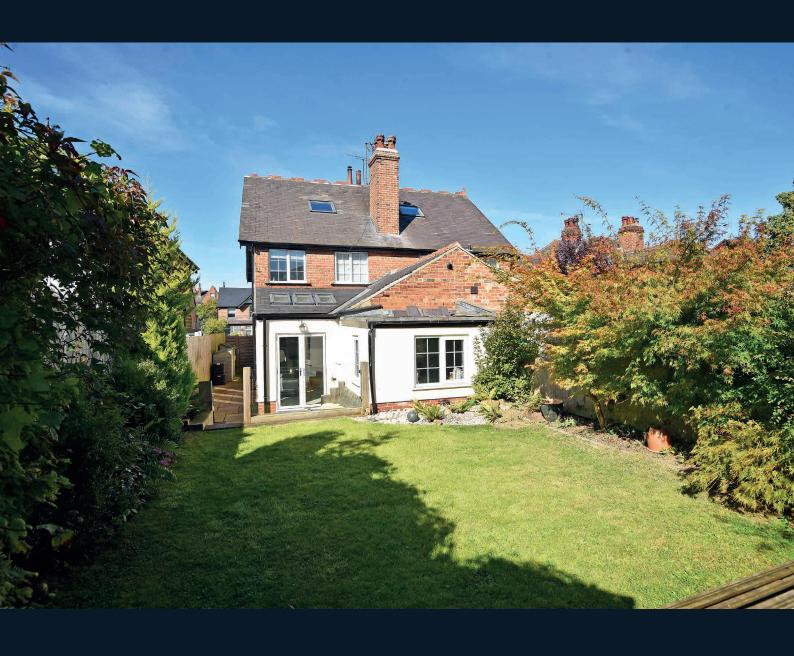

# Outside

Driveway provides off street parking with landscape front garden. Private and attractive south east facing rear garden incorporating paved seating area, lawn, planted borders and raised decking.