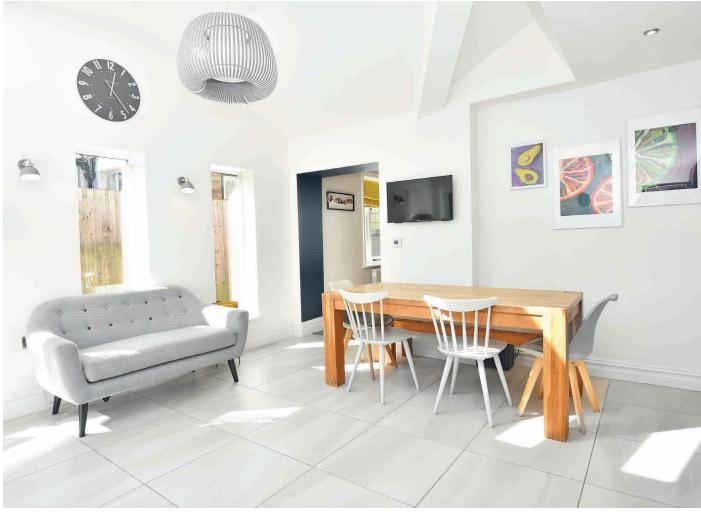

#### **DINING KITCHEN**

A real feature to the home is the stunning dining kitchen incorporating stylish units with Range cooker, American style fridge/freezer, tiled floor and window to side.