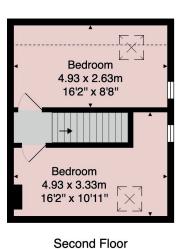

# **SECOND FLOOR**

Two further double bedrooms and access to the loft.

# FLOOR PLAN

**Ground Floor** 

First Floor

Total Area: 153.2 m<sup>2</sup> ... 1649 ft<sup>2</sup>

All measurements are approximate and for display purposes only.

No liability is accepted by either the agency or Box Property Solutions Ltd as to the exact measurements of the rooms.