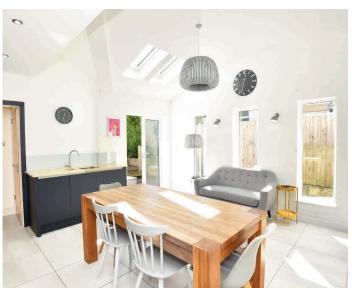

#### **DINING KITCHEN**

A real feature to the home is the stunning dining kitchen incorporating stylish units with Range cooker, American style fridge/freezer, tiled floor and window to side.