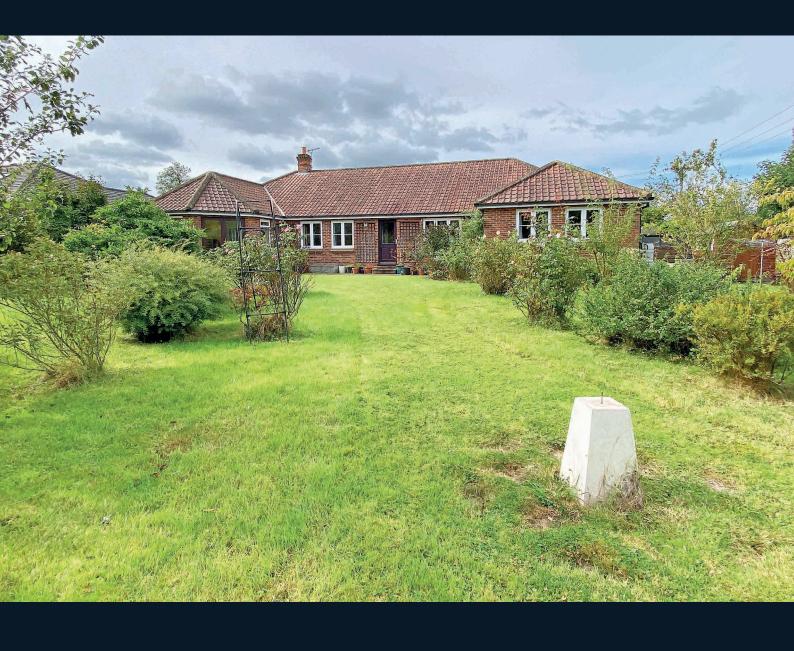

# 9 PETER LANE,

Burton Leonard, HG3 3RZ

A most impressive four-bedroom detached bungalow occupying a generous plot and situated in this delightful village position overlooking the surrounding countryside.

A particular feature of the property is the generous level plot with private and very good-sized, attractive gardens to the side and rear, and a driveway to the front providing ample parking and leading to an integral double garage. The property enjoys lovely aspects over the adjoining countryside and is situated down a quiet, private lane in the heart of the popular village of Burton Leonard, which is well served by excellent amenities including public house, post office / shop, primary school, church, sports field and children's playground. Burton Leonard is conveniently situated between Harrogate and Ripon.

## **Outside**

A driveway provides ample parking and leads to a large integral double garage with light, power and electric doors. The property occupies a generous plot, having very good-sized, attractive gardens around the property, with extensive lawned garden with planted shrubs, fruit trees, summerhouse and well-stocked planted borders. Various garden sheds provide useful storage space and there is a greenhouse.