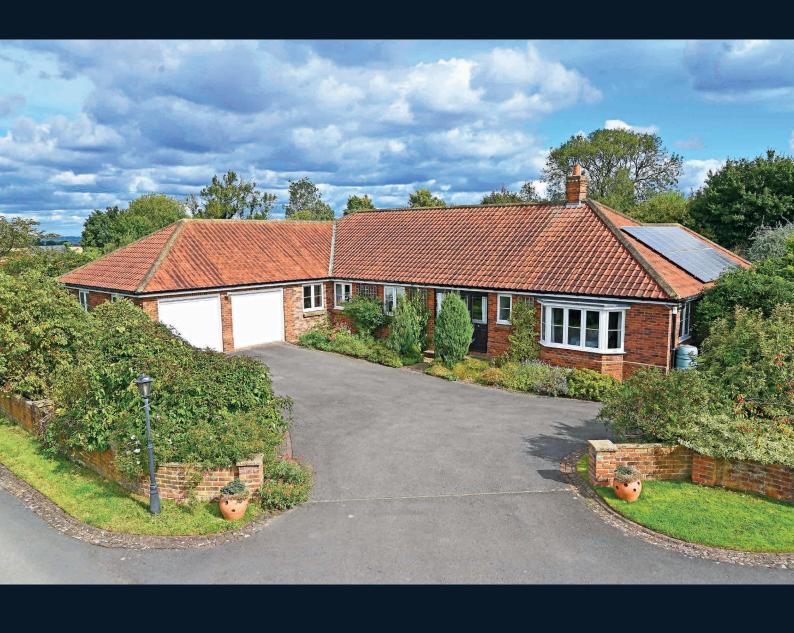

# 9 PETER LANE,

Burton Leonard, HG3 3RZ

A most impressive four-bedroom detached bungalow occupying a generous plot and situated in this delightful village position overlooking the surrounding countryside.

A particular feature of the property is the generous level plot with private and very good-sized, attractive gardens to the side and rear, and a driveway to the front providing ample parking and leading to an integral double garage. The property enjoys lovely aspects over the adjoining countryside and is situated down a quiet, private lane in the heart of the popular village of Burton Leonard, which is well served by excellent amenities including public house, post office / shop, primary school, church, sports field and children's playground. Burton Leonard is conveniently situated between Harrogate and Ripon.