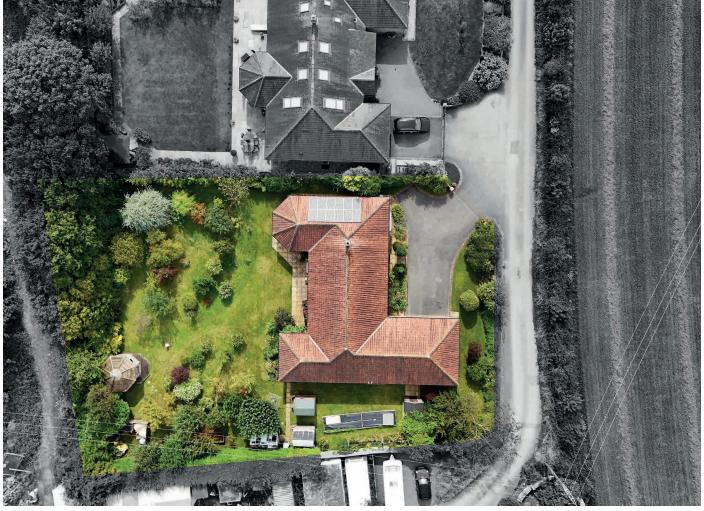

A particular feature of the property is the generous level plot with private and very good-sized, attractive gardens to the side and rear, and a driveway to the front providing ample parking and leading to an integral double garage. The property enjoys lovely aspects over the adjoining countryside and is situated down a quiet, private lane in the heart of the popular village of Burton Leonard, which is well served by excellent amenities including public house, post office / shop, primary school, church, sports field and children's playground. Burton Leonard is conveniently situated between Harrogate and Ripon.

## **Outside**

A driveway provides ample parking and leads to a large integral double garage with light, power and electric doors. The property occupies a generous plot, having very good-sized, attractive gardens around the property, with extensive lawned garden with planted shrubs, fruit trees, summerhouse and well-stocked planted borders. Various garden sheds provide useful storage space and there is a greenhouse.