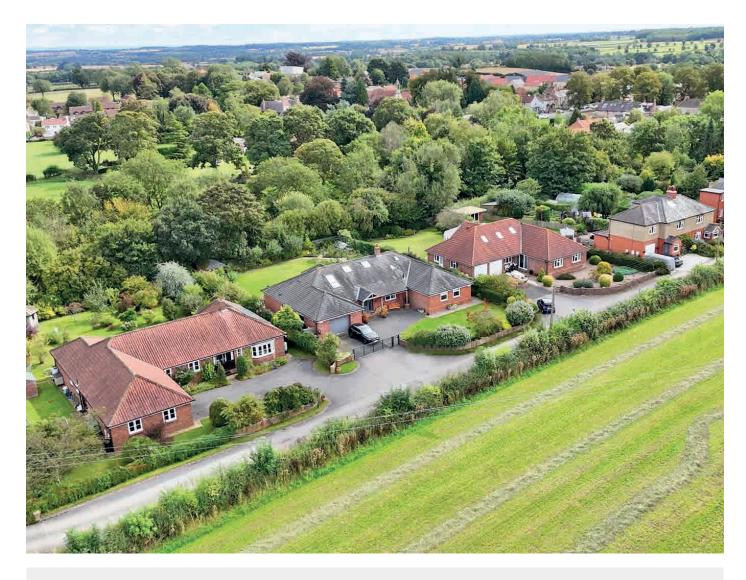

# 9 PETER LANE,

Burton Leonard, HG3 3RZ

A most impressive four-bedroom detached bungalow occupying a generous plot and situated in this delightful village position overlooking the surrounding countryside.

A particular feature of the property is the generous level plot with private and very good-sized, attractive gardens to the side and rear, and a driveway to the front providing ample parking and leading to an integral double garage. The property enjoys lovely aspects over the adjoining countryside and is situated down a quiet, private lane in the heart of the popular village of Burton Leonard, which is well served by excellent amenities including public house, post office / shop, primary school, church, sports field and children's playground. Burton Leonard is conveniently situated between Harrogate and Ripon.

## **Outside**

A driveway provides ample parking and leads to a large integral double garage with light, power and electric doors. The property occupies a generous plot, having very good-sized, attractive gardens around the property, with extensive lawned garden with planted shrubs, fruit trees, summerhouse and well-stocked planted borders. Various garden sheds provide useful storage space and there is a greenhouse.