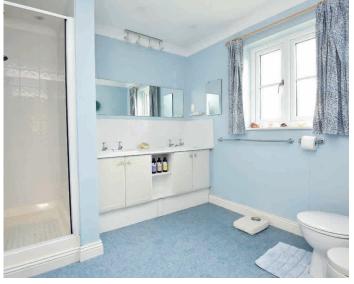

#### **BATHROOM**

A white suite comprising WC, washbasin, bath and shower.

#### **EN-SUITE SHOWER ROOM**

With WC, twin washbasins set within a vanity unit, and shower.