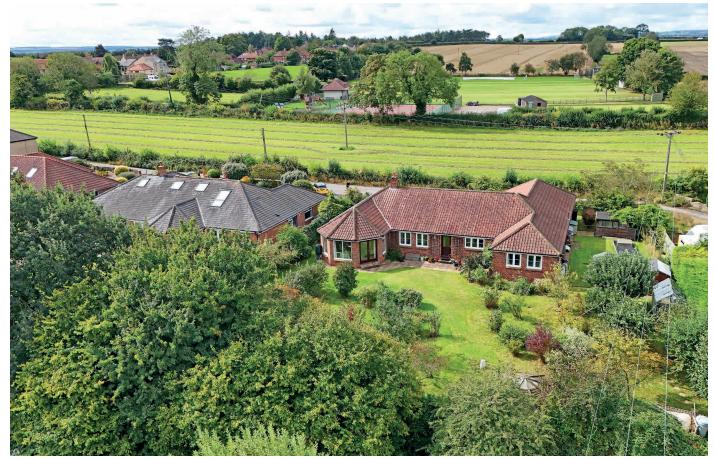

# 9 PETER LANE,

Burton Leonard, HG3 3RZ

A most impressive four-bedroom detached bungalow occupying a generous plot and situated in this delightful village position overlooking the surrounding countryside.

A particular feature of the property is the generous level plot with private and very good-sized, attractive gardens to the side and rear, and a driveway to the front providing ample parking and leading to an integral double garage. The property enjoys lovely aspects over the adjoining countryside and is situated down a quiet, private lane in the heart of the popular village of Burton Leonard, which is well served by excellent amenities including public house, post office / shop, primary school, church, sports field and children's playground. Burton Leonard is conveniently situated between Harrogate and Ripon.

## **Outside**

A driveway provides ample parking and leads to a large integral double garage with light, power and electric doors. The property occupies a generous plot, having very good-sized, attractive gardens around the property, with extensive lawned garden with planted shrubs, fruit trees, summerhouse and well-stocked planted borders. Various garden sheds provide useful storage space and there is a greenhouse.