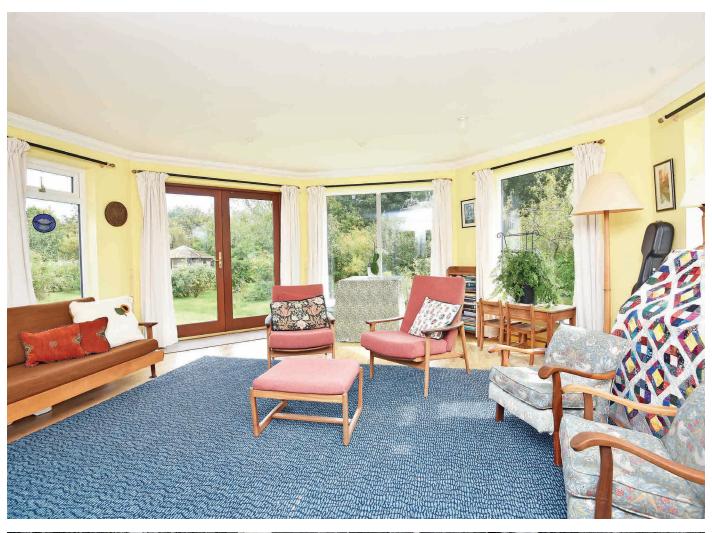

# SITTING ROOM

A spacious reception room with bay window and wood-burning stove. Glazed doors lead to the garden room.

#### **GARDEN ROOM**

Providing a further large sitting area with windows and glazed doors overlooking the garden.