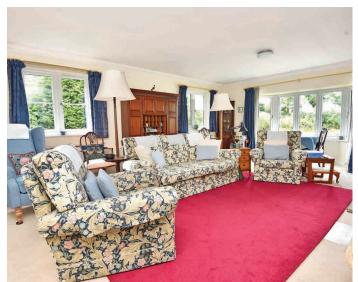

# SITTING ROOM

A spacious reception room with bay window and wood-burning stove. Glazed doors lead to the garden room.

#### **GARDEN ROOM**

Providing a further large sitting area with windows and glazed doors overlooking the garden.