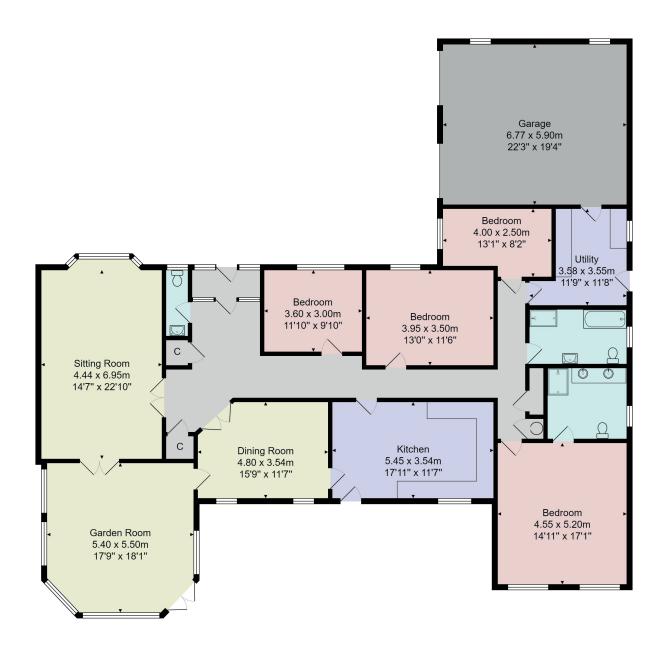

# FLOOR PLAN

Total Area: 265.5 m<sup>2</sup> ... 2858 ft<sup>2</sup>

All measurements are approximate and for display purposes only.

No liability is accepted by either the agency or Box Property Solutions Ltd as to the exact measurements of the rooms.

Box Property Solutions Ltd retains the copyright on this plan and allows agents to use it with agreed permission.