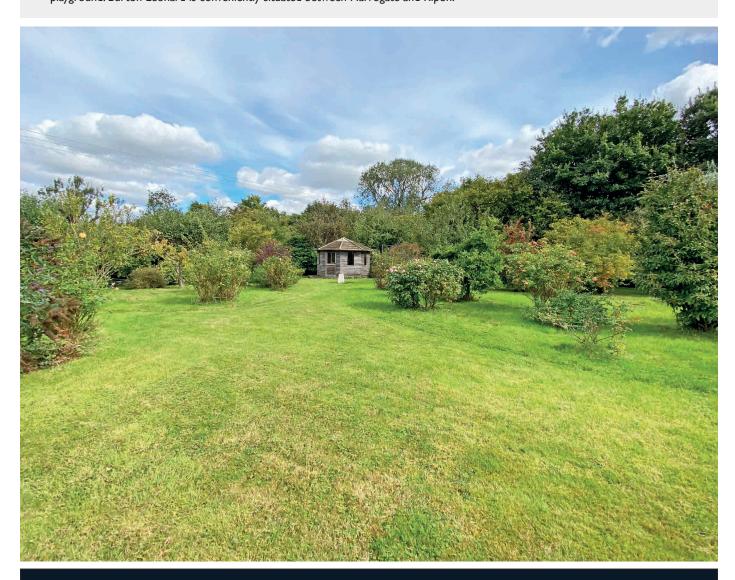

## **Outside**

A driveway provides ample parking and leads to a large integral double garage with light, power and electric doors. The property occupies a generous plot, having very good-sized, attractive gardens around the property, with extensive lawned garden with planted shrubs, fruit trees, summerhouse and well-stocked planted borders. Various garden sheds provide useful storage space and there is a greenhouse.