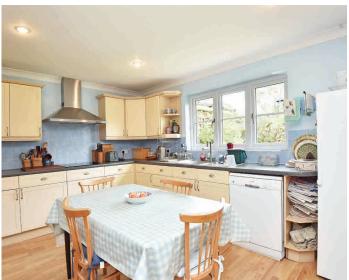

#### **KITCHEN**

With a range of fitted units with electric hob, double oven and space for appliances.