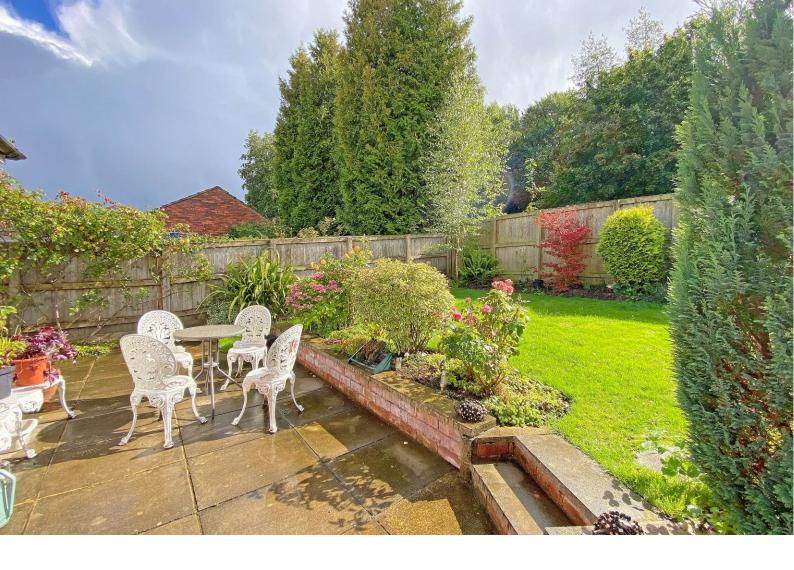

#### **OUTSIDE**

A driveway provides ample parking. To the rear of the property there is an attractive garden with lawn, planted borders and patio. The garden enjoys a delightful open aspect over green space. Double gates lead to the large covered car port behind which there is a detached garage which has been partially converted for additional leisure space. Timber garden shed and store.