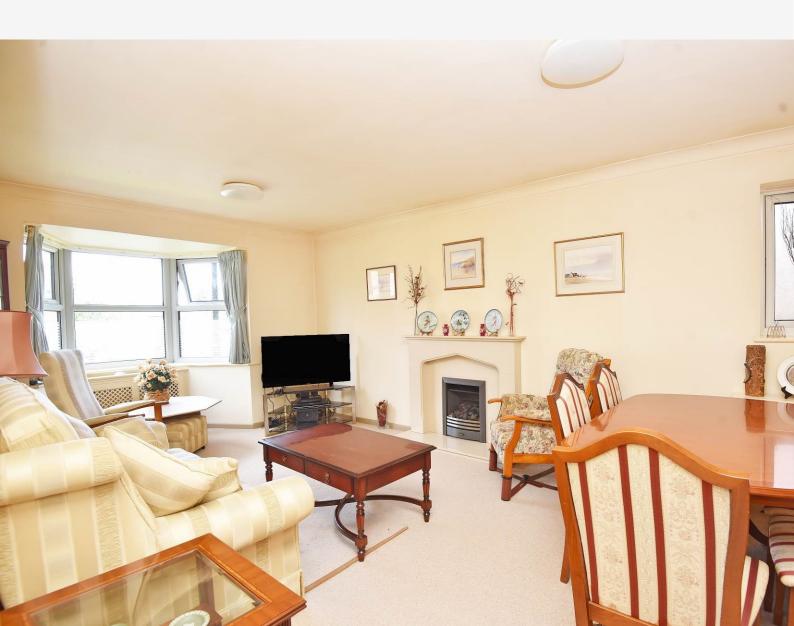

# ENTRANCE HALL SITTING ROOM

A spacious reception room with fireplace and living-flame gas fire. Bay window.