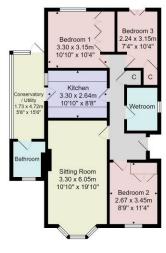

The generous accommodation comprises three bedrooms, together with a good-sized sitting room, modern kitchen, wet room and a second bathroom. To the rear of the property there is an attractive landscaped garden. The accommodation has the benefit of full gas central heating and double glazing. Double gates lead to the large covered car port behind which there is a detached garage which has been partially converted for additional leisure space.

Tenure - Freehold

**Council Tax Band** - D

Total Area: 86.1 m² ... 927 ft²

All measurements are approximate and for display purposes only.

No liability is accepted by either the agency or 80x Property Solutions Ltd as to the exact measurements of the rooms.