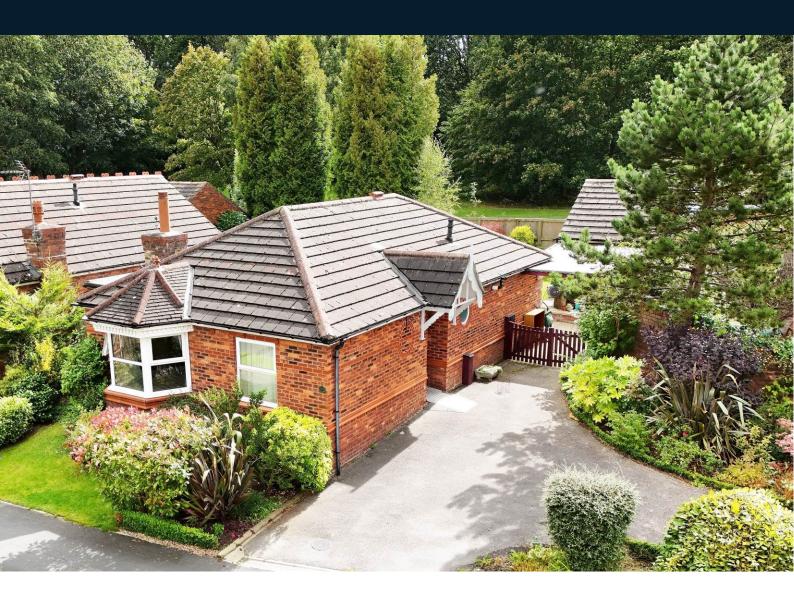

# 199 Saltergate Drive, Harrogate, North Yorkshire, HG3 2XZ

An immaculately presented and extended three-bedroomed detached bungalow offering very well-appointed accommodation with the benefit of a conservatory, driveway parking and carport, situated in a quiet and popular residential district on the northwestern outskirts of Harrogate on a bus route.

The generous accommodation comprises three bedrooms, together with a good-sized sitting room, modern kitchen, wet room and a second bathroom. To the rear of the property there is an attractive landscaped garden. The accommodation has the benefit of full gas central heating and double glazing. Double gates lead to the large covered car port behind which there is a detached garage which has been partially converted for additional leisure space.

#### **OUTSIDE**

A driveway provides ample parking. To the rear of the property there is an attractive garden with lawn, planted borders and patio. The garden enjoys a delightful open aspect over green space. Double gates lead to the large covered car port behind which there is a detached garage which has been partially converted for additional leisure space. Timber garden shed and store.