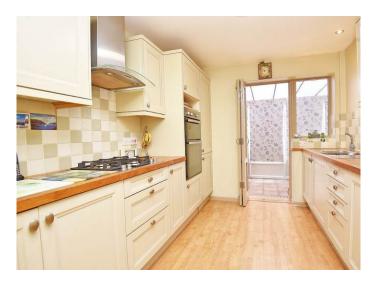

#### **KITCHEN**

With a range of modern fitted units with worktops. Gas hob and double oven and fitted fridge freezer.