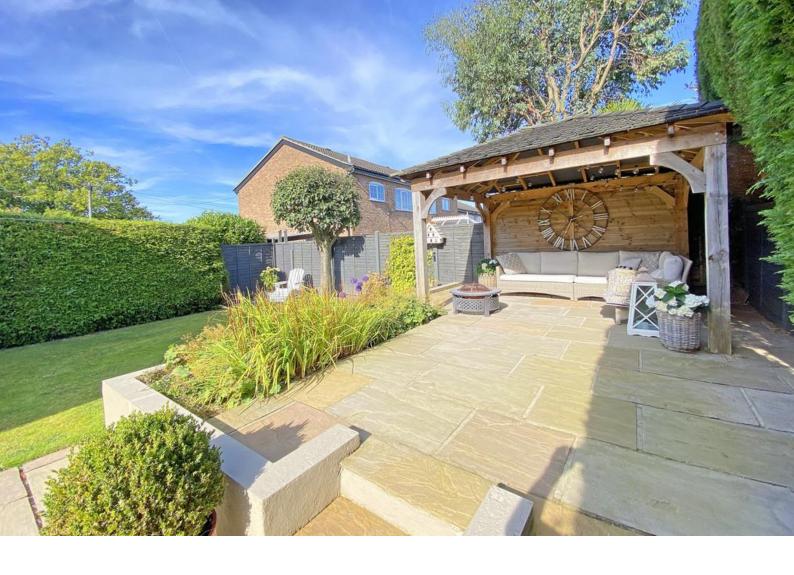

#### **OUTSIDE**

To the rear of the property. There is an attractive garden with lawn and paved sitting areas, including a delightful covered sitting area, providing an excellent outdoor entertaining space. A driveway provides parking and leads to a garage with light and power.