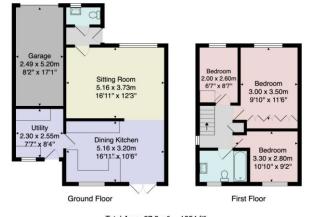

Tenure - Freehold

Council Tax Band - D

Total Area: 97.9 m² ... 1054 ft²

All measurements are approximate and for display purposes only.

No liability is accepted by either the agency or Box Property Solutions Ltd as to the exact measurements of the rooms.

Box Property Solutions Ltd retains the copyright on this plan and allows agents to use it with agreed permission.