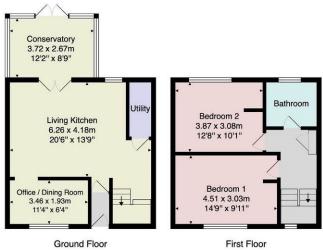

# GROUND FLOOR ENTRANCE HALL

## LIVING AREA AND KITCHEN

On the ground floor there is a stunning open-plan living area and kitchen, where there is space for sitting and dining areas. The kitchen comprises a range of modern wall and base units with island and breakfast bar. Electric hob and oven and integrated appliances. There is a window to rear overlooking the garden and glazed doors lead to a conservatory.

## **CONSERVATORY**

Providing a further sitting area with windows and glazed doors enjoying an attractive outlook over the garden and countryside views beyond.

## **OFFICE**

Providing a separate work area with window to front.

# **UTILITY ROOM**

Providing a useful workspace with plumbing for appliances.

# FIRST FLOOR BEDROOM 1

A double bedroom with window to front.

#### **BEDROOM 2**

A further good-sized double bedroom with window to rear.

# **BATHROOM**

A modern white suite with WC, washbasin, and bath with shower above. Window to rear.