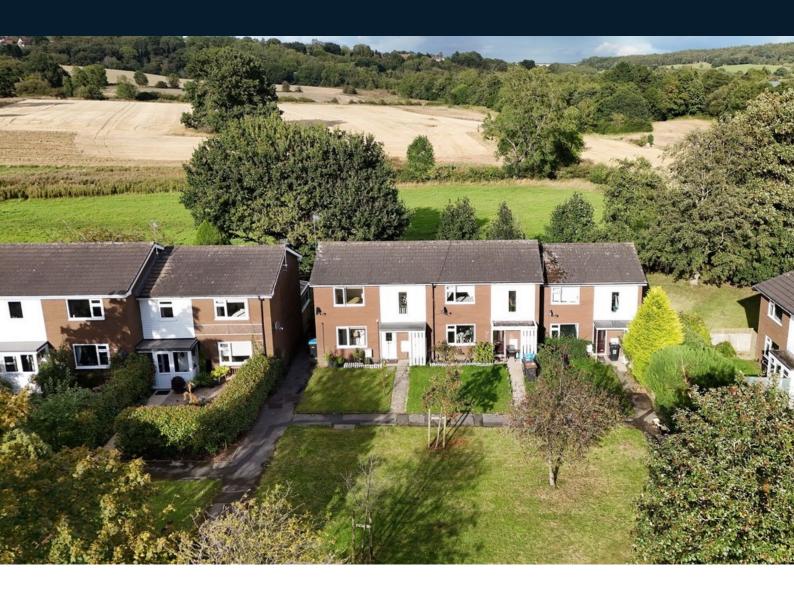

# 62 Pannal Green, Pannal, Harrogate, North Yorkshire, HG3 1LH

A spacious and very well-presented two-bedroom end-of-terrace property situated in this delightful position with a garage and an open aspect to the rear over the surrounding countryside and an attractive garden.

This super property provides well-presented accommodation with an impressive openplan living area and kitchen, together with separate office and conservatory extension. Upstairs, there are two good-sized double bedrooms and a modern house bathroom. There is an attractive rear garden with lawn and paved sitting area which enjoys a delightful open aspect to the rear overlooking the surrounding countryside.

The property is situated in a quiet position in the heart of the popular village of Pannal, well served by excellent local amenities which include a primary school, railway station and shop and is just a short distance from Harrogate town centre.

## **OUTSIDE**

To the rear of the property there is an attractive lawned garden which enjoys a stunning outlook over the surrounding countryside. The property has the advantage of a single garage.

Tenure - Freehold