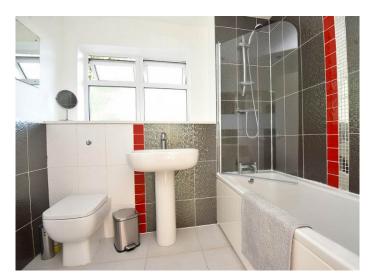

# **BATHROOM**

A modern white suite with WC, washbasin, and bath with shower above. Window to rear.