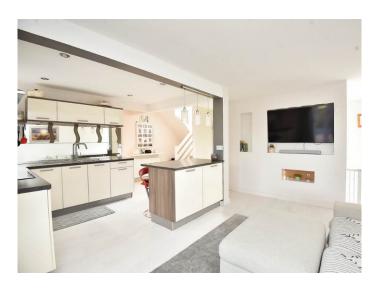

## LIVING AREA AND KITCHEN

On the ground floor there is a stunning open-plan living area and kitchen, where there is space for sitting and dining areas. The kitchen comprises a range of modern wall and base units with island and breakfast bar. Electric hob and oven and integrated appliances. There is a window to rear overlooking the garden and glazed doors lead to a conservatory.