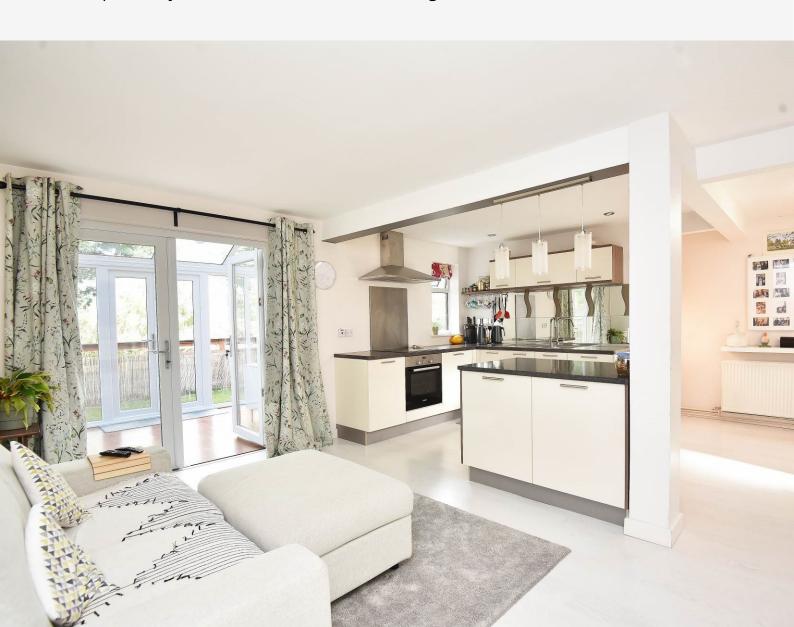

## LIVING AREA AND KITCHEN

On the ground floor there is a stunning open-plan living area and kitchen, where there is space for sitting and dining areas. The kitchen comprises a range of modern wall and base units with island and breakfast bar. Electric hob and oven and integrated appliances. There is a window to rear overlooking the garden and glazed doors lead to a conservatory.