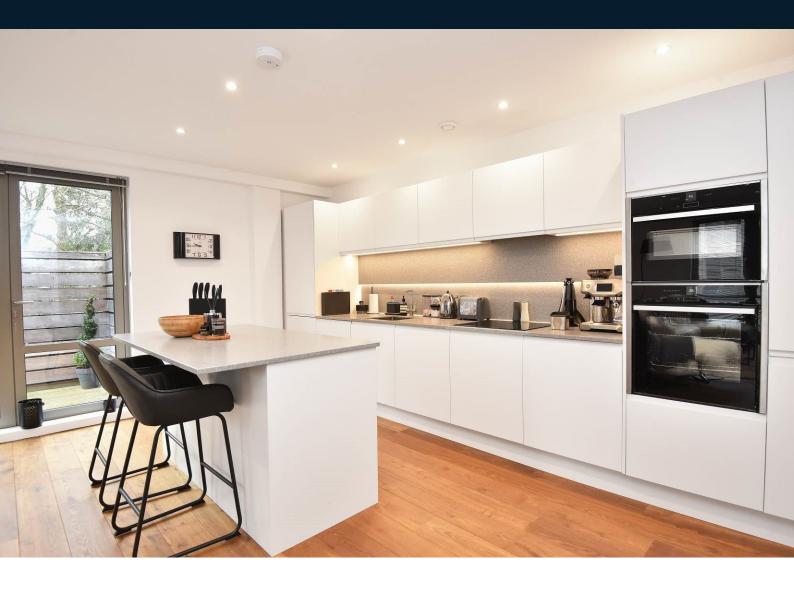

#### LIVING KITCHEN

A stunning open-plan living space with full-height windows and glazed doors leading to a private balcony. Spacious sitting and dining areas and a modern kitchen which comprises a range of stylish wall and base units, splashbacks with back-lighting, quartz worktops, island, and breakfast bar. Induction hob, double oven, integrated fridge / freezer and dishwasher. Pantry cupboard and internal bin.