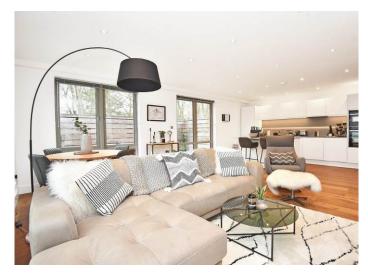

#### LIVING KITCHEN

A stunning open-plan living space with full-height windows and glazed doors leading to a private balcony. Spacious sitting and dining areas and a modern kitchen which comprises a range of stylish wall and base units, splashbacks with back-lighting, quartz worktops, island, and breakfast bar. Induction hob, double oven, integrated fridge / freezer and dishwasher. Pantry cupboard and internal bin.