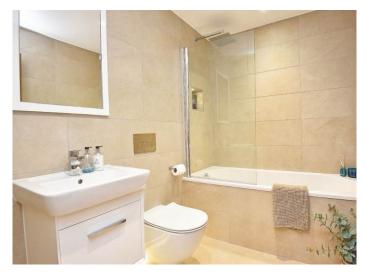

#### **EN-SUITE BATHROOM**

A modern white suite comprising WC, washbasin set within a vanity unit and bath with shower above. Tiled walls and floor with under-floor heating and heated towel rail.

#### **EN-SUITE SHOWER ROOM**

A white suite comprising WC, washbasin set with a vanity unit and large shower. Tiled walls and floor with under-floor heating and heated towel rail.