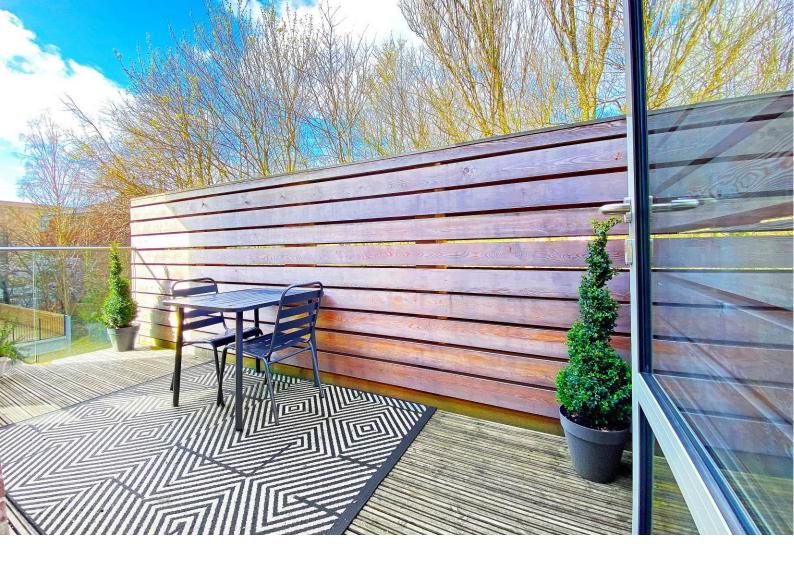

#### OUTSIDE

Glazed doors from the apartment lead to a private balcony which provides an excellent outdoor entertaining area. The apartment has the benefit of an allocated car parking space. In the basement there is a private lockable store which provides useful additional storage space.