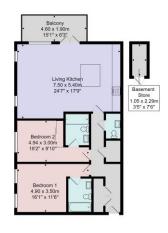

Tenure - Leasehold

Council Tax Band - D

Total Area: 91.6 m² ... 986 ft² (excluding balcony, basement store)
All measurements are approximate and for display purposes only.
No fiability is accepted by either the agency or Box Property Solutions Ltd as to the axad measurements of the rooms.
Box Property Solutions Ltd retains the copyright on this plan and allows agents to use it with agreed permission.