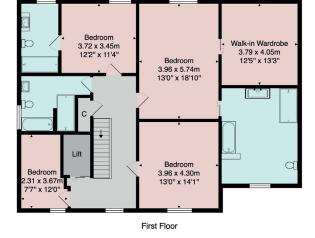

### **FIRST FLOOR**

Galleried landing with doors to principal rooms. Master bedroom suite with good-sized walk-in dressing room and exceptional en-suite bathroom appointed to the highest standard. Three further bedrooms the second having a further en-suite shower room. House bathroom.

# **FLOOR PLAN**

Total Area: 242.0 m<sup>2</sup> ... 2605 ft² (excluding garage)
All measurements are approximate and for display purposes only.
No liability is accepted by either the agency or Box Property Solutions Ltd as to the exact measurements of the rooms.
Box Property Solutions Ltd retains the copyright on this plan and allows agents to use it with agreed permission.