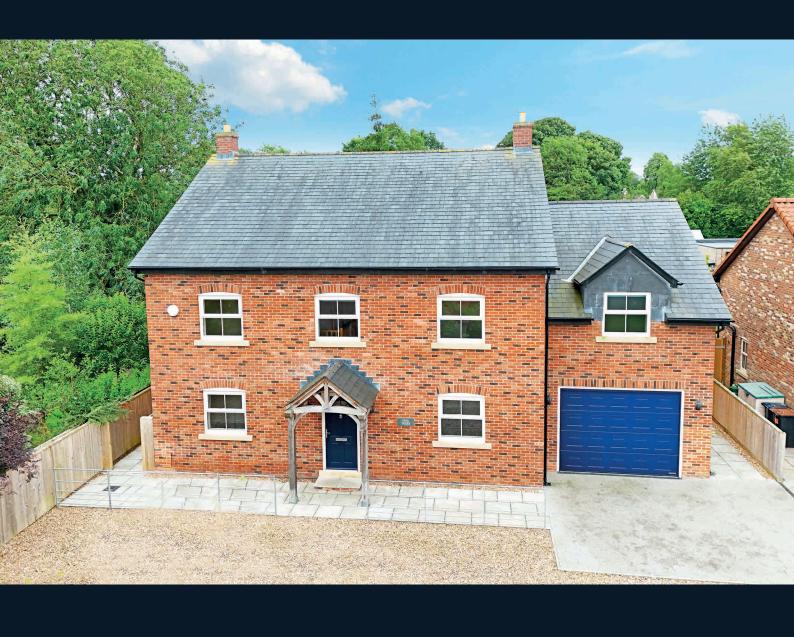

# PINETREES, HUNGATE,

Bishop Monkton, HG3 3QL

A stunning and most individual four-bedroom detached house built to an exceptional standard. This superb home offers deceptively generous and versatile accommodation extending to nearly 2,500 square feet, with the distinct advantage of having a lift to the first floor for mature buyers or those clients needing level access.

Pine Trees enjoys an idyllic position just off Hungate, within the heart of this popular and fashionable village. An internal viewing is essential to appreciate the quality of the accommodation which are complemented by very attractive, enclosed rear gardens.