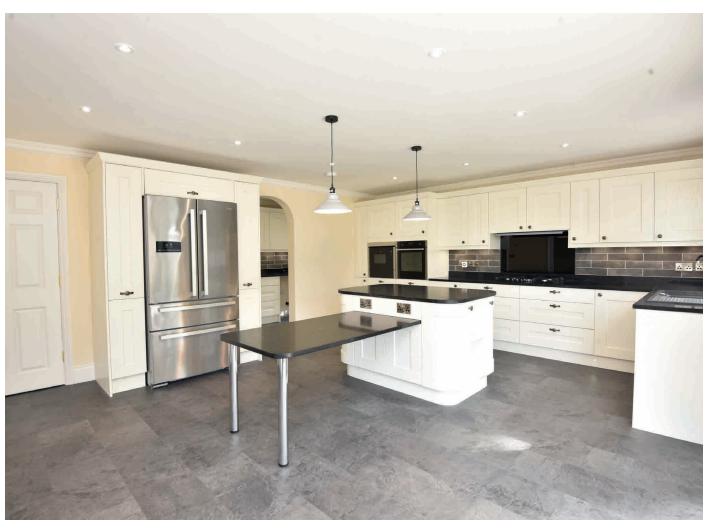

## **GROUND FLOOR**

Entrance hall, stairs and passenger lift to first floor, cloakroom and study area. Good sized lounge with double doors leading to family/dining room.

A particular feature to the property is the stunning dining kitchen with sliding doors to the rear. The kitchen incorporates an extensive range of wall and base units, central island and extending seating area, granite work surfaces and fitted appliances. Separate utility room.