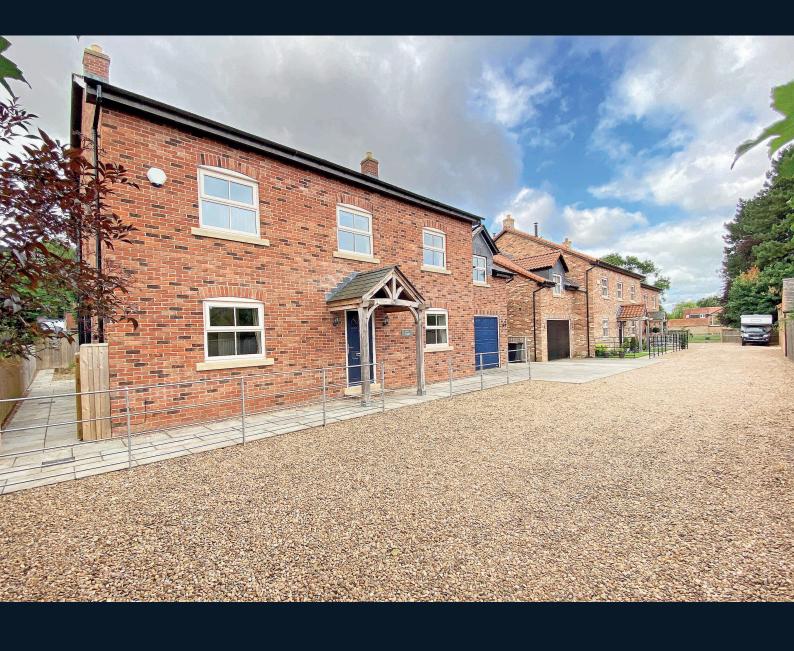

# PINETREES, HUNGATE,

Bishop Monkton, HG3 3QL

A stunning and most individual four-bedroom detached house built to an exceptional standard. This superb home offers deceptively generous and versatile accommodation extending to nearly 2,500 square feet, with the distinct advantage of having a lift to the first floor for mature buyers or those clients needing level access.

Pine Trees enjoys an idyllic position just off Hungate, within the heart of this popular and fashionable village. An internal viewing is essential to appreciate the quality of the accommodation which are complemented by very attractive, enclosed rear gardens.