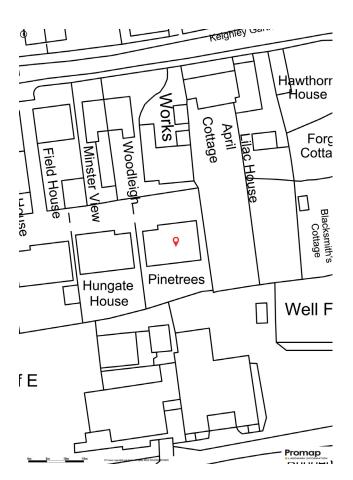

Pine Trees enjoys an idyllic position just off Hungate, within the heart of this popular and fashionable village. An internal viewing is essential to appreciate the quality of the accommodation which are complemented by very attractive, enclosed rear gardens.