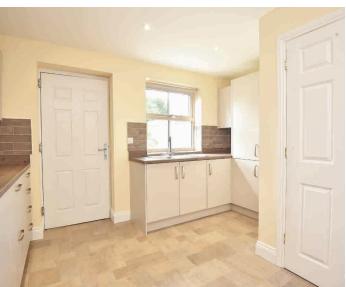

## **GROUND FLOOR**

Entrance hall, stairs and passenger lift to first floor, cloakroom and study area. Good sized lounge with double doors leading to family/dining room.

A particular feature to the property is the stunning dining kitchen with sliding doors to the rear. The kitchen incorporates an extensive range of wall and base units, central island and extending seating area, granite work surfaces and fitted appliances. Separate utility room.