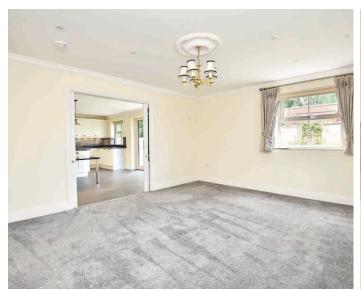

## **GROUND FLOOR**

Entrance hall, stairs and passenger lift to first floor, cloakroom and study area. Good sized lounge with double doors leading to family/dining room.

A particular feature to the property is the stunning dining kitchen with sliding doors to the rear. The kitchen incorporates an extensive range of wall and base units, central island and extending seating area, granite work surfaces and fitted appliances. Separate utility room.