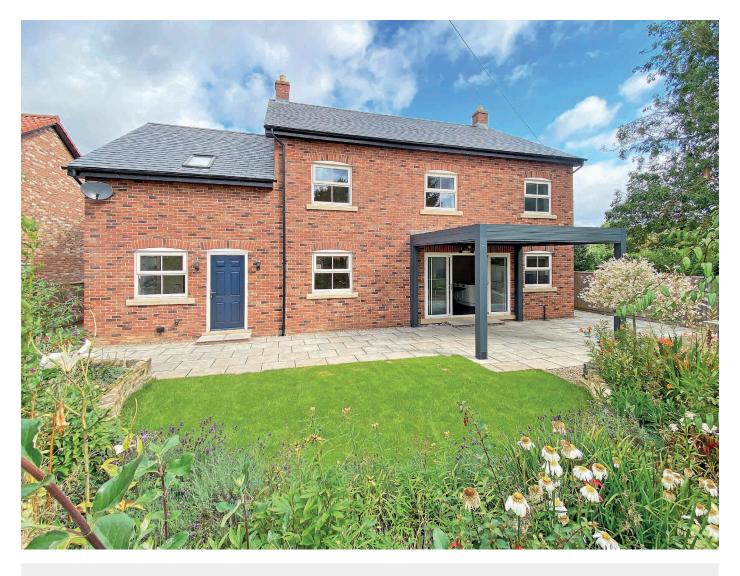

# PINETREES, HUNGATE,

Bishop Monkton, HG3 3QL

A stunning and most individual four-bedroom detached house built to an exceptional standard. This superb home offers deceptively generous and versatile accommodation extending to nearly 2,500 square feet, with the distinct advantage of having a lift to the first floor for mature buyers or those clients needing level access.

Pine Trees enjoys an idyllic position just off Hungate, within the heart of this popular and fashionable village. An internal viewing is essential to appreciate the quality of the accommodation which are complemented by very attractive, enclosed rear gardens.