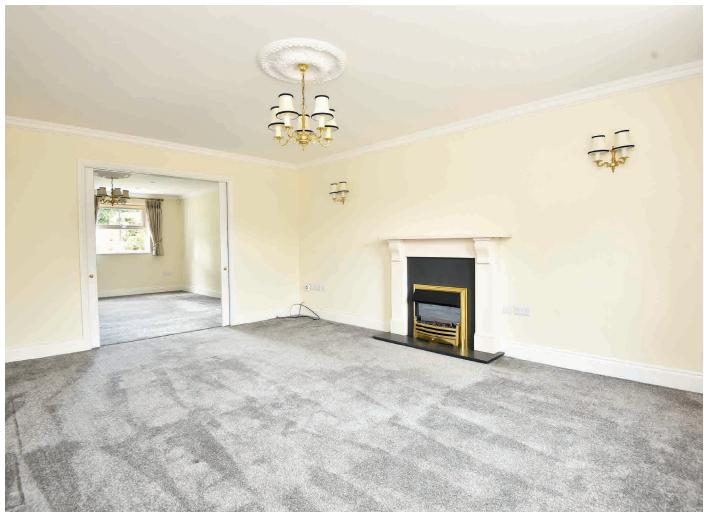

## **GROUND FLOOR**

Entrance hall, stairs and passenger lift to first floor, cloakroom and study area. Good sized lounge with double doors leading to family/dining room.

A particular feature to the property is the stunning dining kitchen with sliding doors to the rear. The kitchen incorporates an extensive range of wall and base units, central island and extending seating area, granite work surfaces and fitted appliances. Separate utility room.