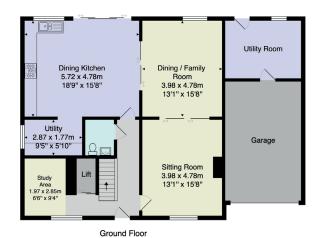

## **GROUND FLOOR**

Entrance hall, stairs and passenger lift to first floor, cloakroom and study area. Good sized lounge with double doors leading to family/dining room.

A particular feature to the property is the stunning dining kitchen with sliding doors to the rear. The kitchen incorporates an extensive range of wall and base units, central island and extending seating area, granite work surfaces and fitted appliances. Separate utility room.

# **FLOOR PLAN**

Total Area: 242.0 m<sup>2</sup> ... 2605 ft² (excluding garage)
All measurements are approximate and for display purposes only.
No liability is accepted by either the agency or Box Property Solutions Ltd as to the exact measurements of the rooms.
Box Property Solutions Ltd retains the copyright on this plan and allows agents to use it with agreed permission.