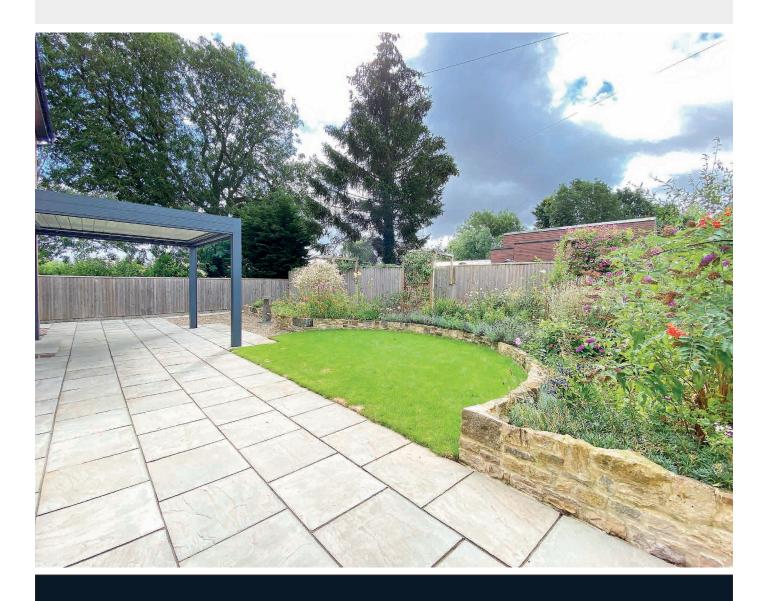

## **Outside**

Driveway and garage. Most attractive and beautiful rear gardens incorporating paved seating area, pergola, shaped lawn and planted borders.