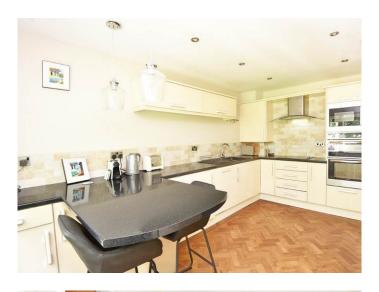

The well-appointed accommodation benefits from stylish decor, gas central heating, uPVC double glazing and comprises communal lobby with secure entry system opening to a private reception hall. The spacious living / dining room to the rear elevation has a private elevated leafy outlook with Amtico flooring and ceiling cornice. The breakfast kitchen is fitted with stylish. modern high-gloss units, integrated appliances, breakfast bar and herringbone floors.