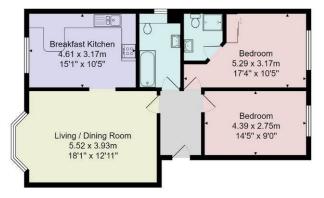

Tenure - Leasehold

Council Tax Band - D

Total Area: 80.5 m<sup>2</sup> ... 866 ft<sup>2</sup> All measurements are approximate and for display purposes only. No liability is accepted by either the agency or Box Property Solutions Ltd as to the exact measurements of the rooms. Box Property Solutions Ltd retains the copyright on this plan and allows agents to use it with agreed permission.