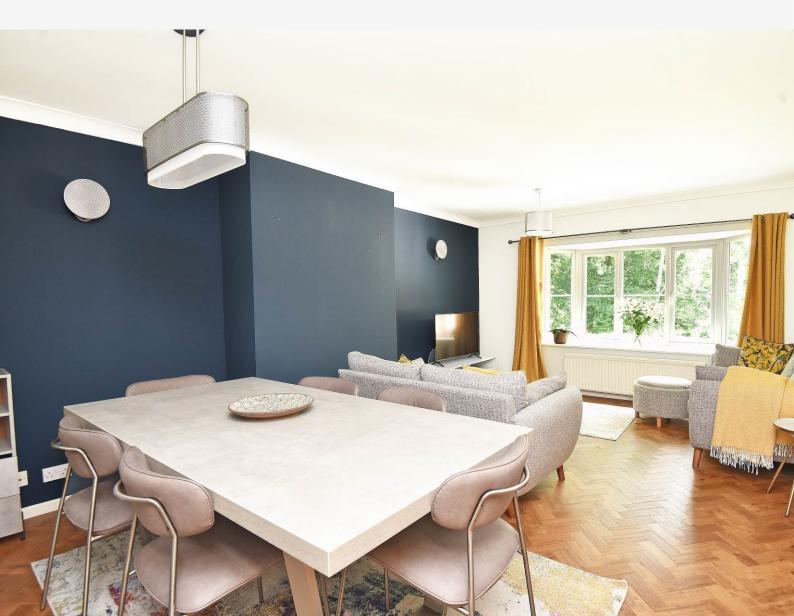

The well-appointed accommodation benefits from stylish decor, gas central heating, uPVC double glazing and comprises communal lobby with secure entry system opening to a private reception hall. The spacious living / dining room to the rear elevation has a private elevated leafy outlook with Amtico flooring and ceiling cornice. The breakfast kitchen is fitted with stylish. modern high-gloss units, integrated appliances, breakfast bar and herringbone floors.