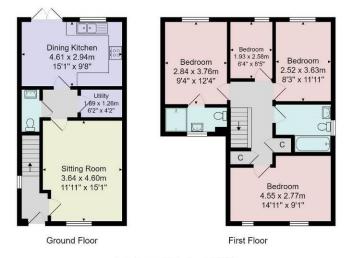

#### OUTSIDE

A drive provides parking and leads to a garage. To the rear of the property there is a large and attractive lawned garden and patio.

Tenure - Freehold

Council Tax Band - E

Total Area: 99.2 m<sup>2</sup> ... 1067 ft<sup>2</sup> All measurements are approximate and for display purposes only. No liability is accepted by either the agency or Box Property Solutions Ltd as to the exact measurements of the rooms. Box Property Solutions Ltd retains the copyright on this plan and allows agents to use it with agreed permission.