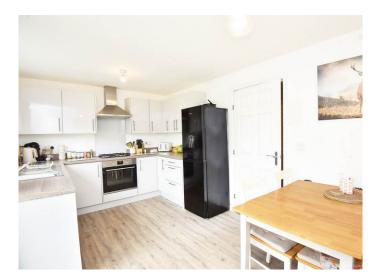

## **KITCHEN**

With dining area, window to rear and glazed doors leading to the garden. The kitchen comprises a range of modern wall and base units with gas hob, electric oven and integrated dishwasher.