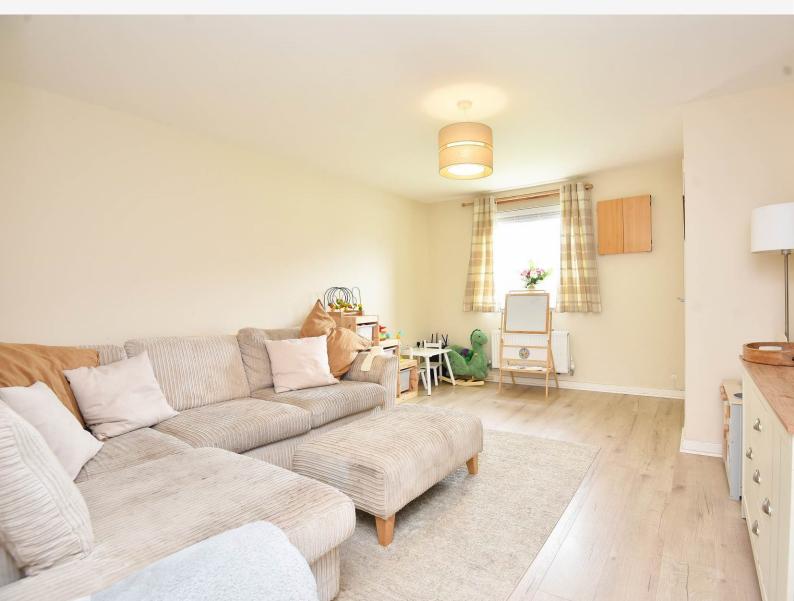

situated on the exclusive King Edwin Park, on the exciting new development just off Penny Pot Lane on the edge of Harrogate.

The modern property is appointed to a high standard and features a stunning open-plan dining kitchen, together with separate utility room, downstairs WC and large sitting room. Upstairs, there are four bedrooms, including a master bedroom with en-suite shower room, and a modern house bathroom. A drive provides off-road parking and leads to a single garage. To the rear of the property there is a good sized lawned garden. This excellent modern property was built in 2020 and is sold with the remainder of a 10-year guarantee.

The property is situated in a delightful position surrounded by attractive countryside yet is just a short drive from Harrogate to town centre.











## GROUND FLOOR RECEPTION HALL

## SITTING ROOM

A spacious reception room window to front.

## UTILITY ROOM

With fitted cupboards, worktop and space and plumbing for washing machine and tumble dryer.

## CLOAKROOM

With WC and washbasin.

## **KITCHEN**

With dining area, window to rear and glazed doors leading to the garden. The kitchen comprises a range of modern wall and base units with gas hob, electric oven and integrated dishwasher.

## FIRST FLOOR

#### **BEDROOM 1**

A double bedroom with window to rear and en-suite.

### **EN-SUITE SHOWER ROOM**

A modern white suite with WC, washbasin and shower. Window to front.

## **BEDROOM 2**

A double bedroom with window to rear.

## **BEDROOM 3**

A double bedroom with windows to front.

## **BEDROOM 4 / OFFICE**

A further bed