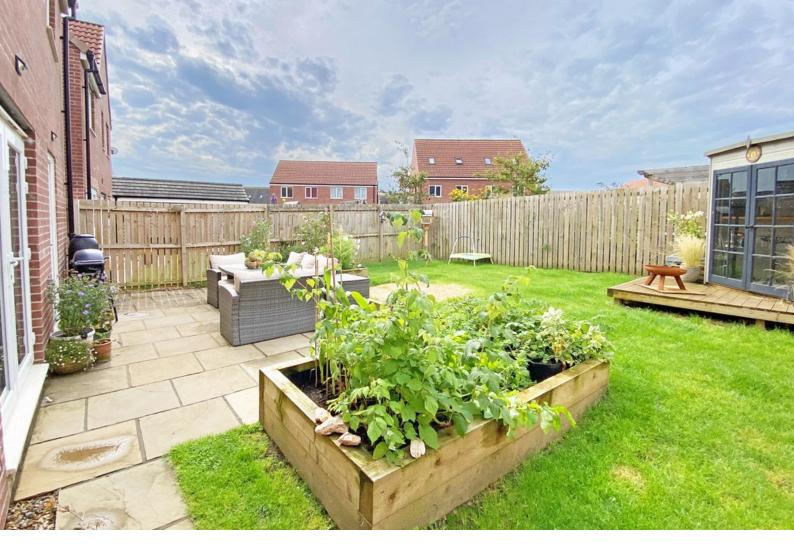

#### OUTSIDE

A drive provides parking and leads to a garage. To the rear of the property there is a large and attractive lawned garden and patio.

Tenure - Freehold

Council Tax Band - E

Total Area: 99.2 m<sup>2</sup> ... 1067 ft<sup>2</sup> All measurements are approximate and for display purposes only. No liability is accepted by either the agency or Box Property Solutions Ltd as to the exact measurements of the rooms. Box Property Solutions Ltd retains the copyright on this plan and allows agents to use it with agreed permission.