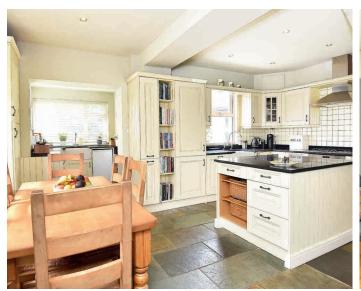

#### **KITCHEN**

With fitted units, granite worktops and island. Gas, hob, integrated double oven, dishwasher and fridge / freezer.

## **UTILITY ROOM**

With fitted units, granite worktops and sink. Integrated washing machine and tumble dryer.