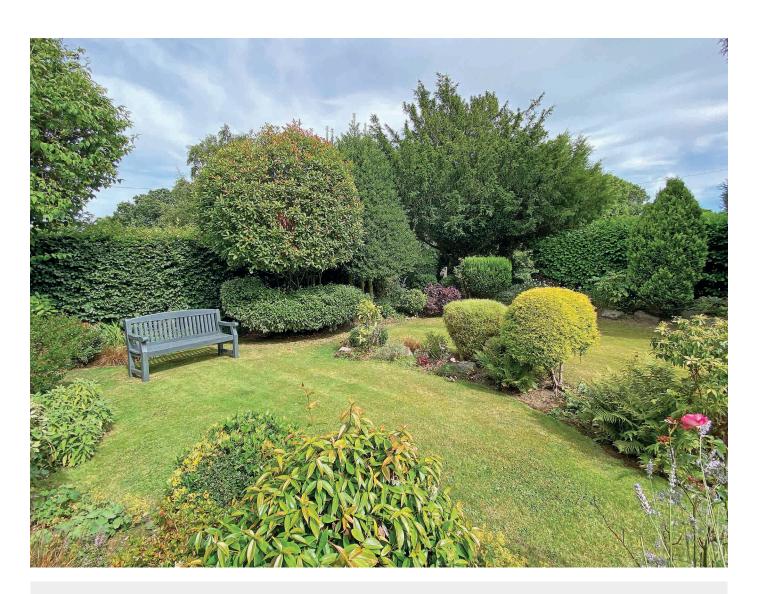

This beautifully presented home provides generous accommodation with three reception rooms, together with a well-equipped kitchen, utility room and cloakroom. Upstairs, there are four good-sized bedrooms, a modern bathroom and en-suite. There are attractive gardens to the front and rear with lawn and well-stocked planted borders. The property also has the benefit of a self-contained annexe that provides versatile additional accommodation that could be used to generate additional income as a holiday rental, use by a dependent relative or a work-from-home space.

# Outside

Wrought-iron gates lead to a gravel driveway where there is ample parking. There is an attractive front garden with lawn and well-stocked planted borders. Further garden to rear with lawn, paved and decked, sitting areas and planted borders. A useful shed runs the full length of the house.