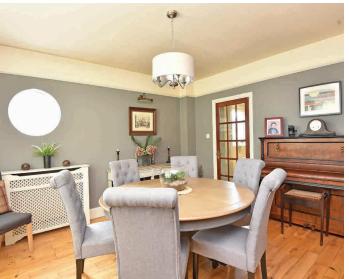

throom and en-suite. There are attractive gardens to the front and rear with lawn and well-stocked planted borders. The property also has the benefit of a self-contained annexe that provides versatile additional accommodation that could be used to generate additional income as a holiday rental, use by a dependent relative or a work-from-home space.

The property is situated in the heart of the popular village of Hampsthwaite, which is well served by excellent local amenities, including primary school, pub, village shop, café and regular bus service between Harrogate and Pateley Bridge.



3 Reception Rooms · Kitchen · Cloakroom · Utility Room

4 Bedrooms · En-Suite · Bathroom

Ample Off-Road Parking · Attractive Lawned Gardens

Annexe - Living Area · Kitchen · Bedroom · Shower Room

















# **ACCOMMODATION**

# GROUND FLOOR RECEPTION HALL

With wooden flooring that continues to the dining room and family room.

#### SITTING ROOM

A spacious reception room with attractive fireplace and bay window.

# **DINING ROOM**

Reception room with bay window.

## FAMILY ROOM / SUN ROOM

An extended living space with sitting areas and windows overlooking the rear garden. Wall-mounted electric fire.

# **CLOAKROOM**

With WC and washbasin.

#### **KITCHEN**

With fitted units, granite worktops and island. Gas, hob, integrated double oven, dishwasher and fridge / freezer.

## **UTILITY ROOM**

With fitted units, granite worktops and sink. Integrated washing machine and tumble dryer.

#### **BEDROOM 1**

Alarge double bedroom with ornamental fireplace and fitted wardrobes.

# **E