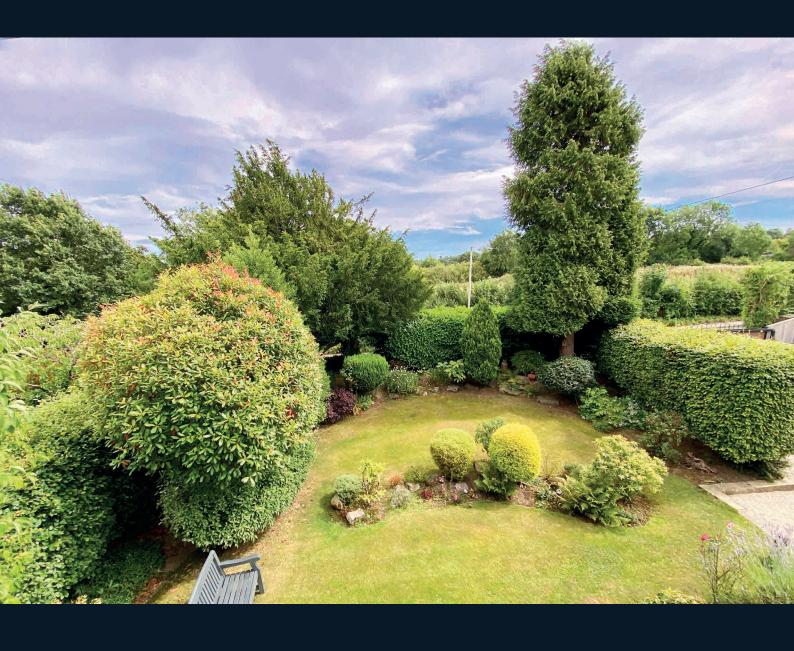

This beautifully presented home provides generous accommodation with three reception rooms, together with a well-equipped kitchen, utility room and cloakroom. Upstairs, there are four good-sized bedrooms, a modern bathroom and en-suite. There are attractive gardens to the front and rear with lawn and well-stocked planted borders. The property also has the benefit of a self-contained annexe that provides versatile additional accommodation that could be used to generate additional income as a holiday rental, use by a dependent relative or a work-from-home space.

# Outside

Wrought-iron gates lead to a gravel driveway where there is ample parking. There is an attractive front garden with lawn and well-stocked planted borders. Further garden to rear with lawn, paved and decked, sitting areas and planted borders. A useful shed runs the full length of the house.