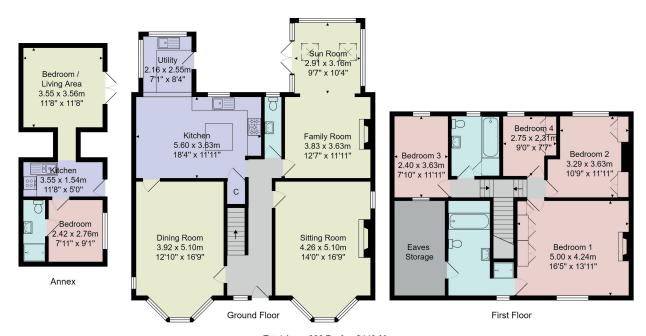

# FLOOR PLAN

Total Area: 226.7 m² ... 2440 ft²

All measurements are approximate and for display purposes only.

No liability is accepted by either the agency or Box Property Solutions Ltd as to the exact measurements of the rooms.

Box Property Solutions Ltd retains the copyright on this plan and allows agents to use it with agreed permission.