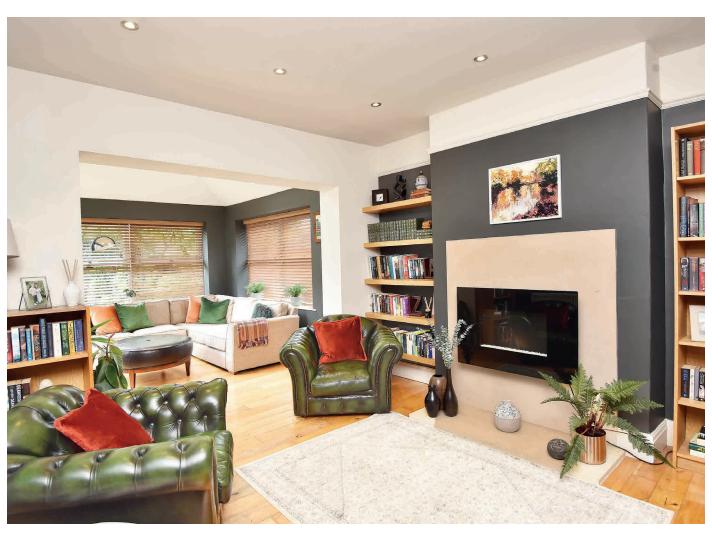

## FAMILY ROOM / SUN ROOM

An extended living space with sitting areas and windows overlooking the rear garden. Wall-mounted electric fire.