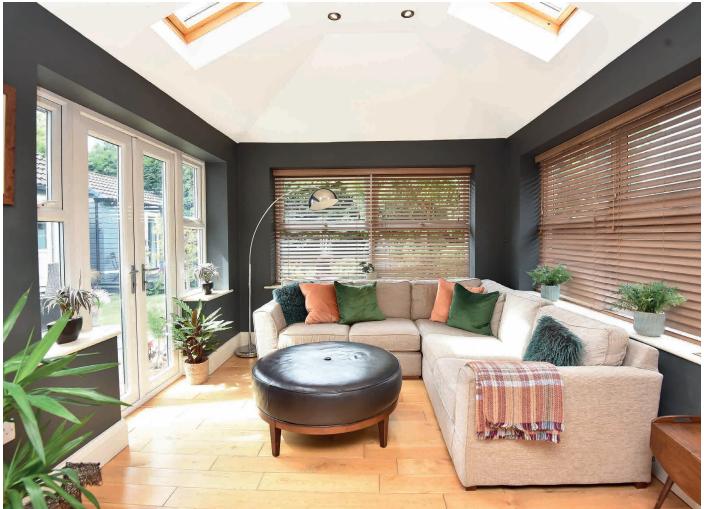

## FAMILY ROOM / SUN ROOM

An extended living space with sitting areas and windows overlooking the rear garden. Wall-mounted electric fire.