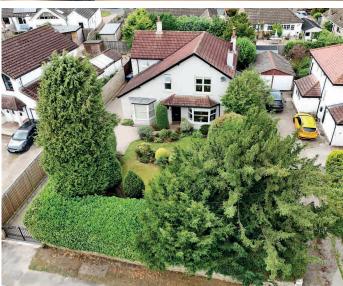

# 54 HOLLINS LANE,

Hampsthwaite, Harrogate, HG3 2EG

A fantastic opportunity to purchase an attractive four-bedroom detached home with the rare benefit of a self-contained TWO-BEDROOM ANNEXE situated to the rear of the main property, with attractive gardens to the front and rear.

This beautifully presented home provides generous accommodation with three reception rooms, together with a well-equipped kitchen, utility room and cloakroom. Upstairs, there are four good-sized bedrooms, a modern bathroom and en-suite. There are attractive gardens to the front and rear with lawn and well-stocked planted borders. The property also has the benefit of a self-contained annexe that provides versatile additional accommodation that could be used to generate additional income as a holiday rental, use by a dependent relative or a work-from-home space.

# Outside

Wrought-iron gates lead to a gravel driveway where there is ample parking. There is an attractive front garden with lawn and well-stocked planted borders. Further garden to rear with lawn, paved and decked, sitting areas and planted borders. A useful shed runs the full length of the house.