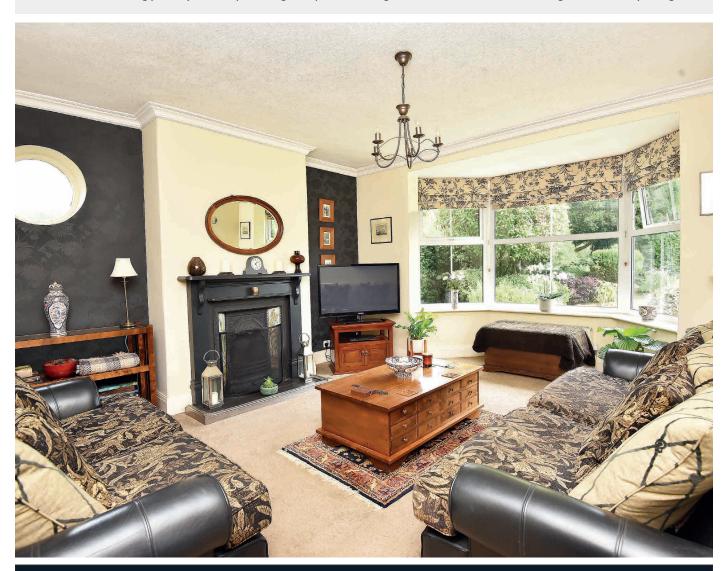

#### SITTING ROOM

A spacious reception room with attractive fireplace and bay window.

# **DINING ROOM**

Reception room with bay window.