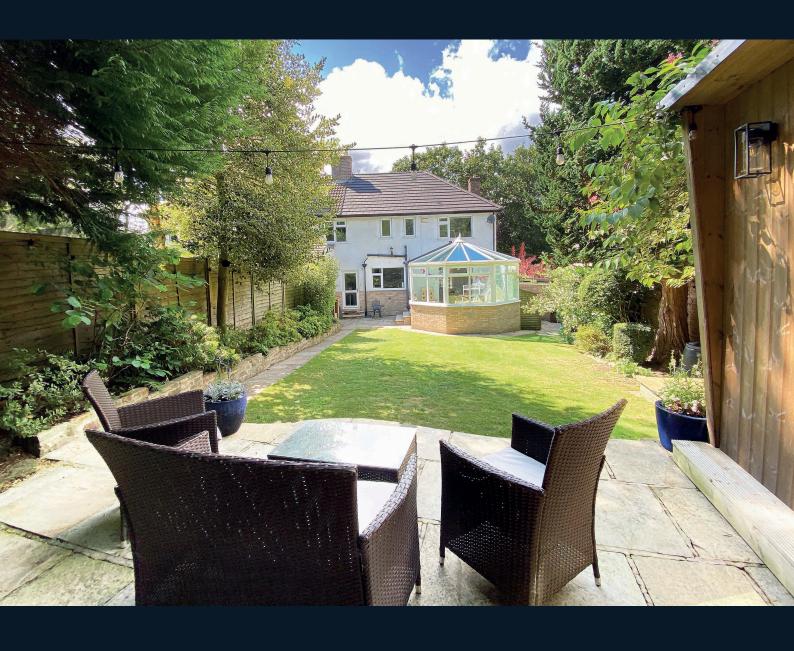

This excellent family home provides generous, well-presented accommodation comprising two large reception rooms, together with a conservatory extension, modern fitted kitchen and downstairs WC. On the first floor there are three good-sized bedrooms and a modern bathroom. A driveway provides parking and leads to a single garage, and there is a sizeable, inviting private rear garden with lawn, several paved sitting areas and a garden office, allowing versatile additional living space. The garden gives access to abundant sunshine and beautiful shade from trees.

# **Outside**

To the rear of the property there is a large garden with lawn, delightful water feature, and paved sitting areas providing an excellent outdoor entertaining space. A driveway provides parking to the front and leads to a single garage with light and power.

# **Garden Office**

There is a large timber-clad garden office with light and power and glazed bi-folding doors overlooking the garden, providing additional accommodation which could be used in an office / gym / studio etc.