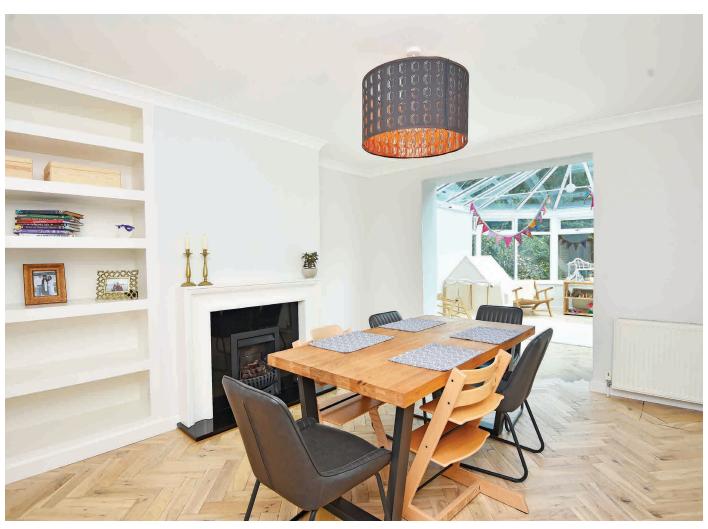

#### **DINING ROOM**

A further reception room with fitted shelving and fireplace with living-flame gas fire.

### **CONSERVATORY**

Providing a further sitting area with windows and glazed doors overlooking the garden.