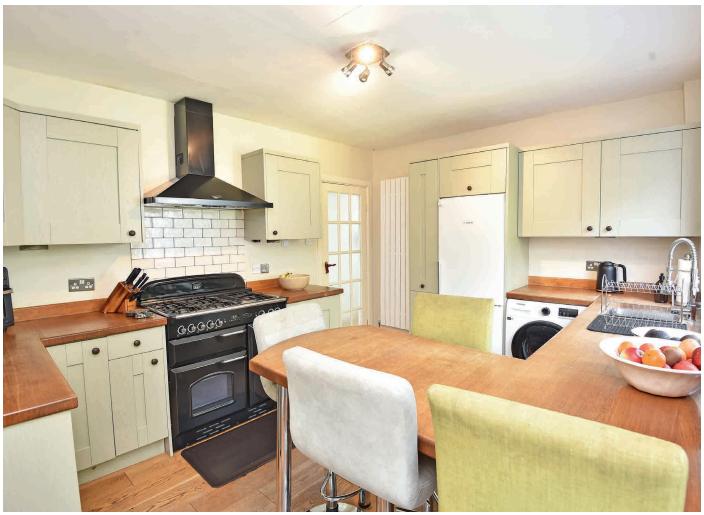

#### **KITCHEN**

With range of stylish fitted units and breakfast bar. Space and plumbing for appliances and range cooker. A door leads to the garden.