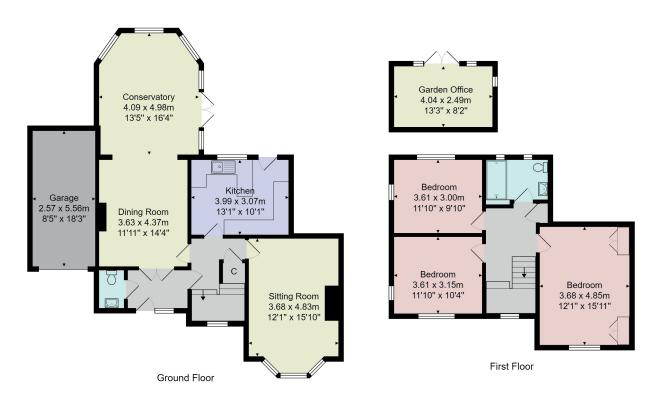

# **FLOOR PLAN**

Total Area: 154.6 m² ... 1664 ft² (excluding garden office)
All measurements are approximate and for display purposes only.

No liability is accepted by either the agency or Box Property Solutions Ltd as to the exact measurements of the rooms.

Box Property Solutions Ltd retains the copyright on this plan and allows agents to use it with agreed permission.