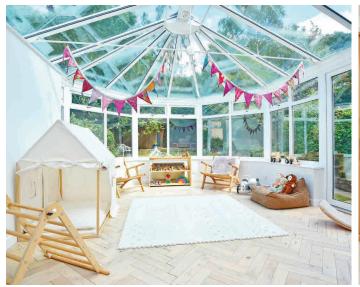

### **CONSERVATORY**

Providing a further sitting area with windows and glazed doors overlooking the garden.