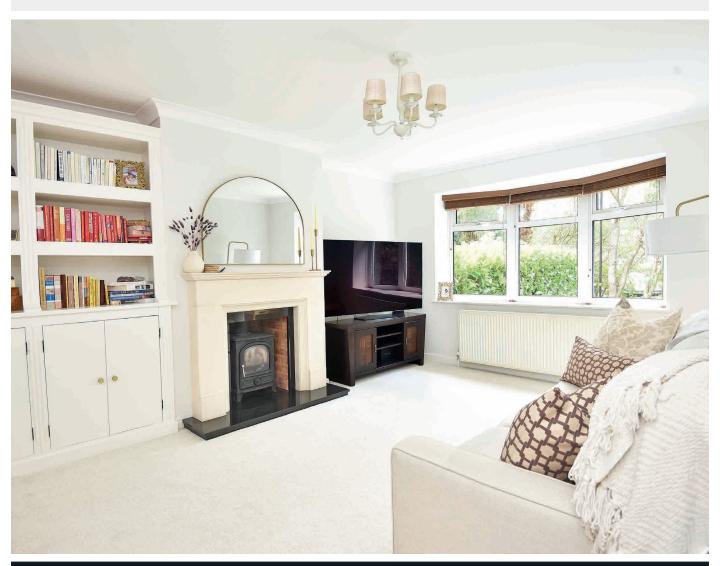

# SITTING ROOM

A spacious reception room. Fitted cupboards and shelving. Fireplace with wood-burning stove.