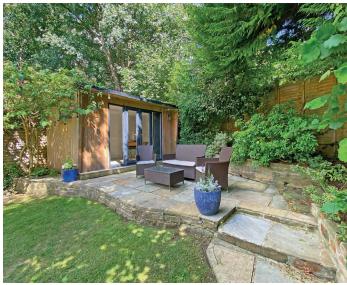

# **Garden Office**

There is a large timber-clad garden office with light and power and glazed bi-folding doors overlooking the garden, providing additional accommodation which could be used in an office / gym / studio etc.