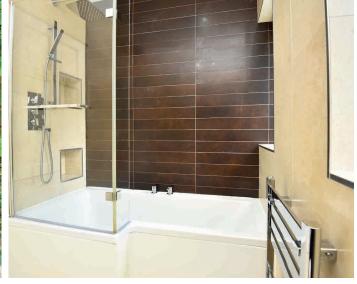

# **BATHROOM**

A modern white suite comprising WC, washbasin set within a vanity unit, and bath with shower. Tiled walls and floor. Heated towel rail and under-floor heating.