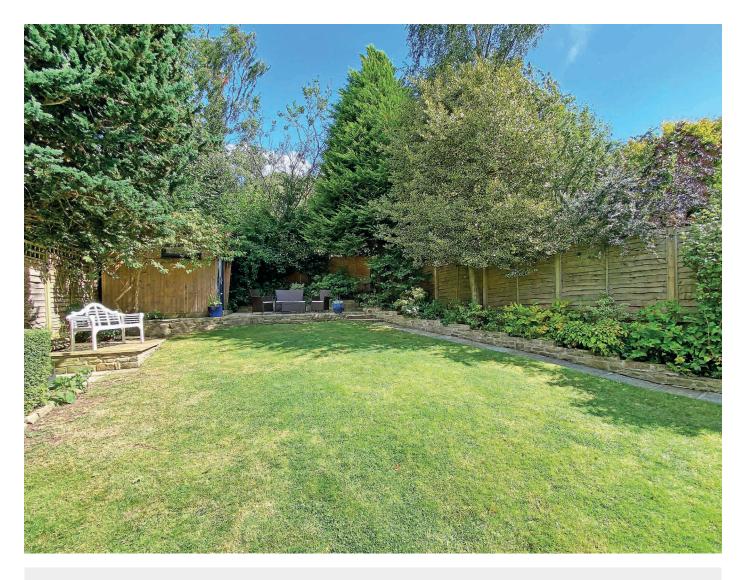

# **Outside**

To the rear of the property there is a large garden with lawn, delightful water feature, and paved sitting areas providing an excellent outdoor entertaining space. A driveway provides parking to the front and leads to a single garage with light and power.