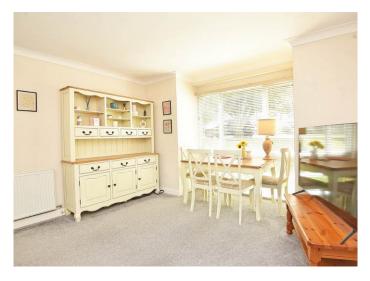

#### **SITTING ROOM / DINING ROOM**

A large reception room with sitting and dining area. Windows to front and side.