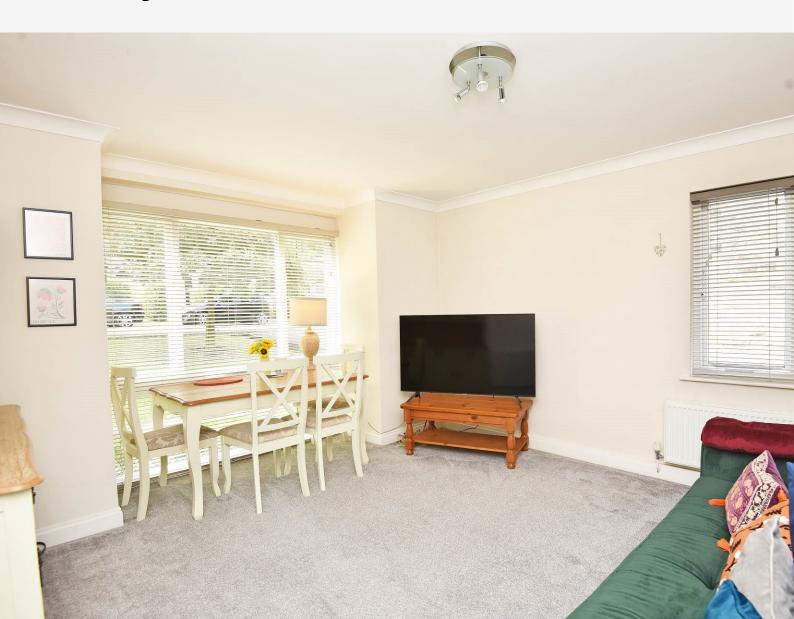

#### **SITTING ROOM / DINING ROOM**

A large reception room with sitting and dining area. Windows to front and side.