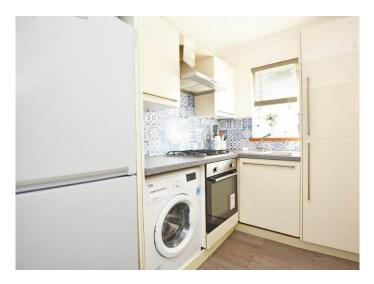

#### **KITCHEN**

A modern fitted kitchen with gas hob, integrated oven and space and plumbing for appliances.