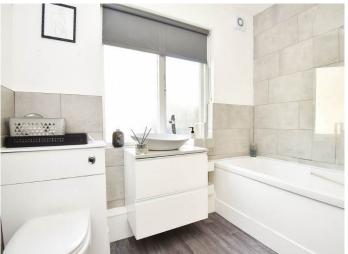

#### **BATHROOM**

A white modern suite comprising WC, washbasin set atop a vanity unit, bath with shower above. Heated towel rail.