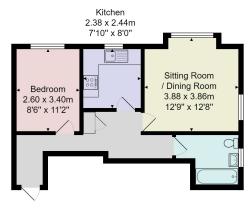

#### **Council Tax Band -** C

Total Area: 46.0 m² ... 496 ft²

All measurements are approximate and for display purposes only.

No liability is accepted by either the agency or Box Property Solutions Ltd as to the exact measurements of the rooms.

Box Property Solutions Ltd retains the copyright on this plan and allows agents to use it with agreed permission.