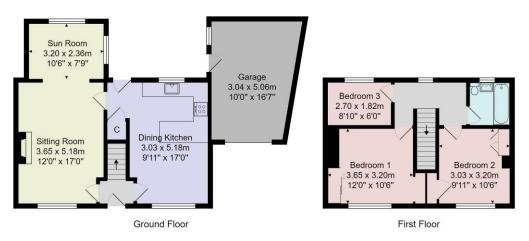

Council Tax Band - C

Total Area: 108.5 m<sup>2</sup> ... 1167 ft<sup>2</sup> All measurements are approximate and for display purposes only. No liability is accepted by either the agency or Box Property Solutions Ltd as to the exact measurements of the rooms. Box Property Solutions Ltd retains the copyright on this plan and allows agents to use it with agreed permission.