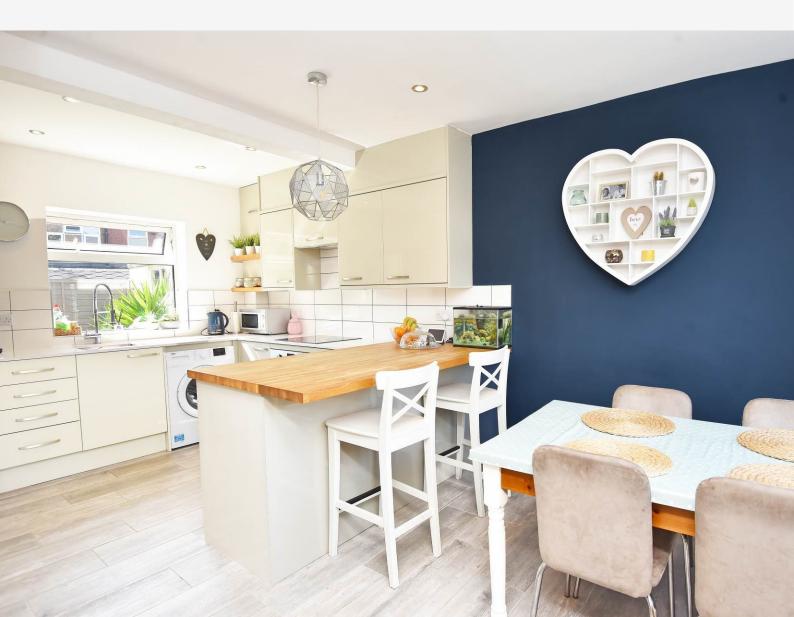

#### **DINING KITCHEN**

With dining area and door leading to the garden. The kitchen comprises a range of modern fitted unit with worktop and breakfast bar. Electric hob, integrated oven and space and plumbing for appliances.