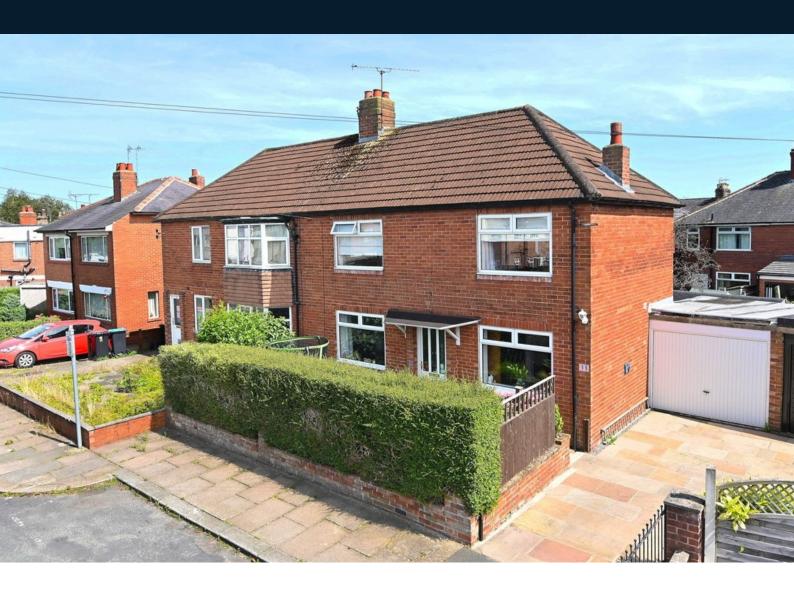

## 11 Roseville Drive, Harrogate, North Yorkshire, HG1 4SZ

A well-presented three-bedroom semi-detached house with garage and garden, situated in this convenient location well served by excellent local amenities just off Knaresborough Road and close to the Stray.

The property is situated in this desirable location on a quiet residential street, well served by the excellent local amenities along Knaresborough Road, close to the Stray and Harrogate District Hospital, and just a short distance from Harrogate town centre.

#### OUTSIDE

Garden to front with artificial grass and planted borders. Further enclosed rear garden with artificial grass, patio and decked sitting area. A shared drive leads to a single garage.

Tenure - Freehold