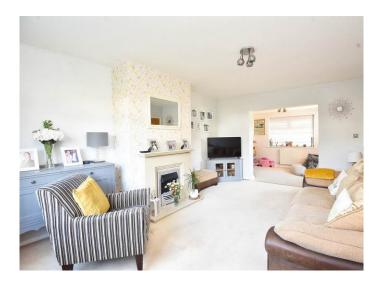

G1 4SZ

A well-presented three-bedroom semi-detached house with garage and garden, situated in this convenient location well served by excellent local amenities just off Knaresborough Road and close to the Stray.

This superb property is presented to a high standard and includes a large sitting room, family room and stunning open-plan kitchen and dining area with door leading to the garden. On the first floor there are three good-sized bedrooms and a modern bathroom. There is a garage and attractive gardens to the front and rear.

The property is situated in this desirable location on a quiet residential street, well served by the excellent local amenities along Knaresborough Road, close to the Stray and Harrogate District Hospital, and just a short distance from Harrogate town centre.











#### GROUND FLOOR ENTRANCE HALL

#### SITTING ROOM

A spacious reception room with fireplace with electric fire.

#### FAMILY ROOM

A further reception room with windows overlooking the rear garden.

#### **DINING KITCHEN**

With dining area and door leading to the garden. The kitchen comprises a range of modern fitted unit with worktop and breakfast bar. Electric hob, integrated oven and space and plumbing for appliances.

#### FIRST FLOOR BEDROOMS

There are three good-sized bedrooms on the first floor, two of which have fitted wardrobes.

#### BATHROOM

White suite comprising WC, washbasin, and bath with shower. Heated towel rail.

#### OUTSIDE

Garden to front with artificial grass and planted borders. Further enclosed rear garden with artificial grass, patio and decked sitting