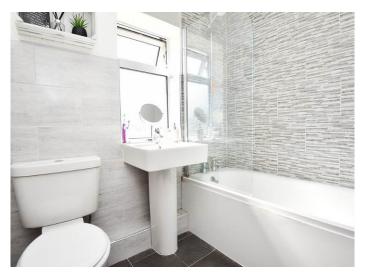

#### BATHROOM

White suite comprising WC, washbasin, and bath with shower. Heated towel rail.