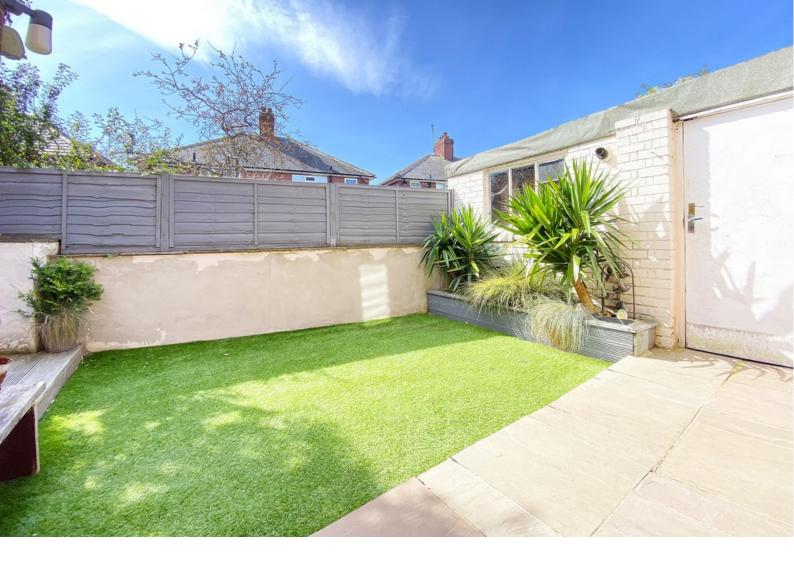

#### OUTSIDE

Garden to front with artificial grass and planted borders. Further enclosed rear garden with artificial grass, patio and decked sitting area. A shared drive leads to a single garage.

Tenure - Freehold