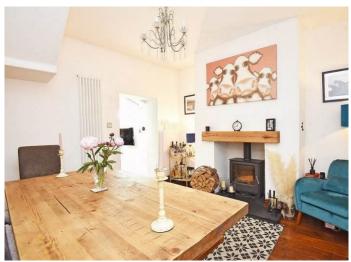

# DINING ROOM

A further reception room with multi-fuel stove and under-stairs cupboard.