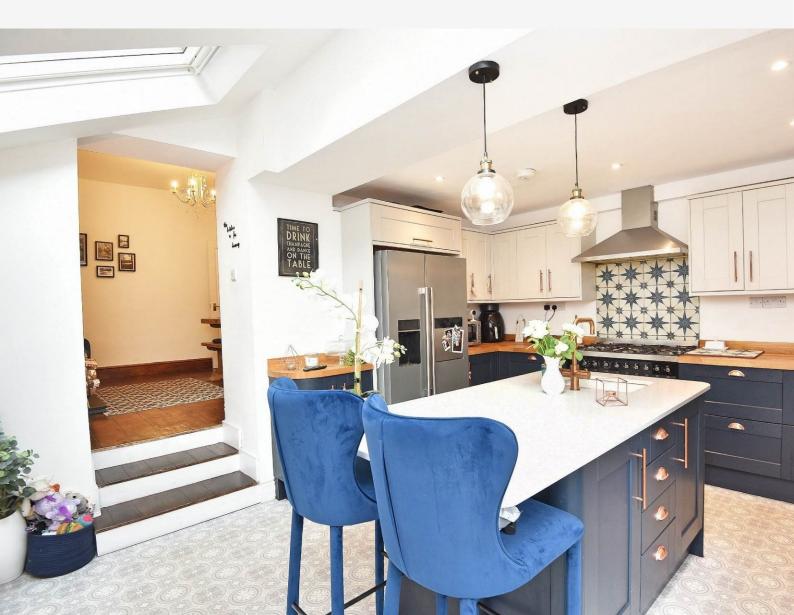

# KITCHEN

A stunning modern extended kitchen with a range of stylish and modern wall and base units with worktop, island and breakfast bar. Range cooker, integrated dishwasher, washing machine and boiling tap. Glazed door leads to the garden. Skylight windows.