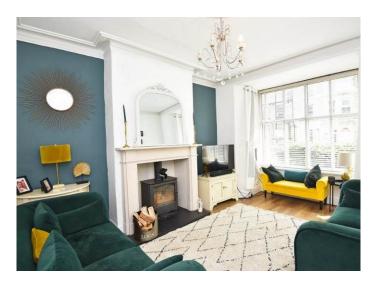

### GROUND FLOOR SITTING ROOM

A spacious reception room with bay window and fireplace with multi-fuel stove.