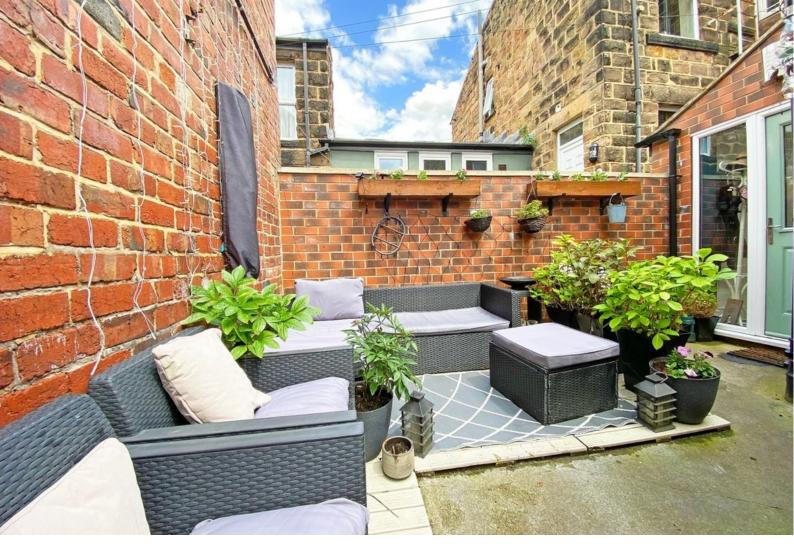

To the rear of the property there is an attractive enclosed courtyard garden. The property is situated in a most convenient location, just a few minutes walk from the amenities of Harrogate town centre, the bus and railway stations, shops, bars, and restaurants.

# OUTSIDE

There is an attractive enclosed courtyard garden.

Tenure - Freehold

Council Tax Band - C

Total Area: 125.5 m² ... 1350 ft² All measurements are approximate and for display purposes only. No liability is accepted by either the agency or Box Property Solutions LLI as to the exam measurements of the rooms. Box Property Solutions Ltd retains the copyright on this plan and allows agents to use it with agreed permission.