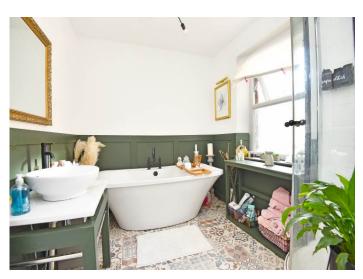

# BATHROOM

A white suite comprising a basin set atop a vanity unit, freestanding bath and shower. Heated towel rail.