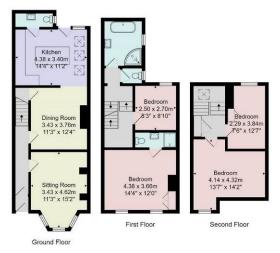

# OUTSIDE

There is an attractive enclosed courtyard garden.

Tenure - Freehold

Council Tax Band - C

Total Area: 125.5 m² ... 1350 ft² All measurements are approximate and for display purposes only. No liability is accepted by either the agency or Box Property Solutions LLI as to the exam measurements of the rooms. Box Property Solutions Ltd retains the copyright on this plan and allows agents to use it with agreed permission.