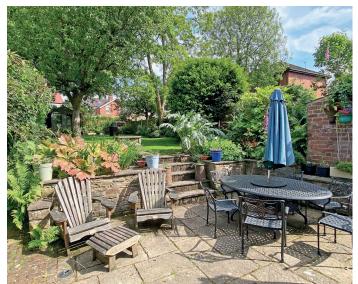

The impressive property provides characterful and well-presented accommodation comprising two reception rooms, each with a wood-burning stoves together with a living kitchen with glazed doors leading to the garden, cloakroom and utility room. Upstairs, there are five good-sized bedrooms, a modern bathroom and en-suite shower room. A particular feature of the property is the large, attractive garden with lawn and sitting areas and an additional garden area where there is a greenhouse and large storage shed.

#### Outside

There is a large and attractive rear garden with lawn and paved sitting area with planted borders, additional garden area with greenhouse and large storage shed.