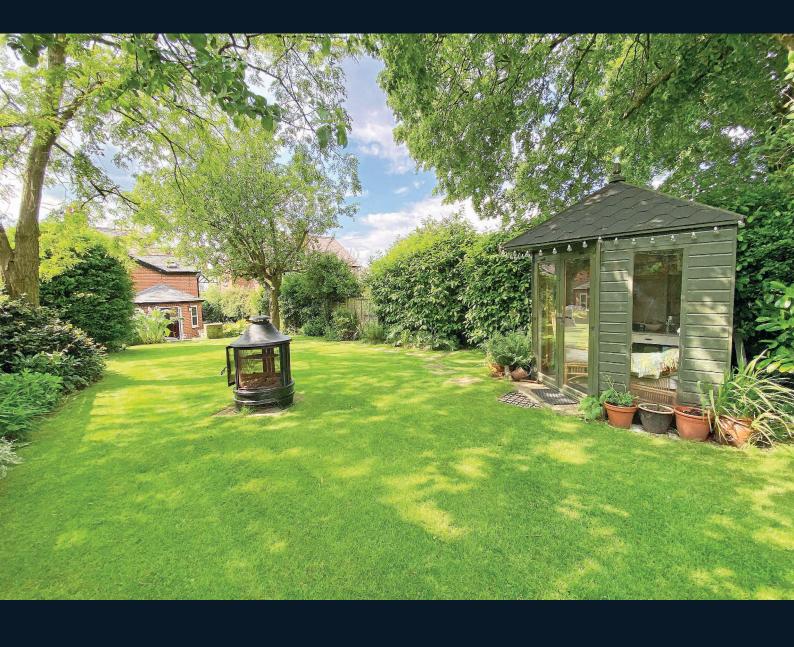

The impressive property provides characterful and well-presented accommodation comprising two reception rooms, each with a wood-burning stoves together with a living kitchen with glazed doors leading to the garden, cloakroom and utility room. Upstairs, there are five good-sized bedrooms, a modern bathroom and en-suite shower room. A particular feature of the property is the large, attractive garden with lawn and sitting areas and an additional garden area where there is a greenhouse and large storage shed.

#### Outside

There is a large and attractive rear garden with lawn and paved sitting area with planted borders, additional garden area with greenhouse and large storage shed.