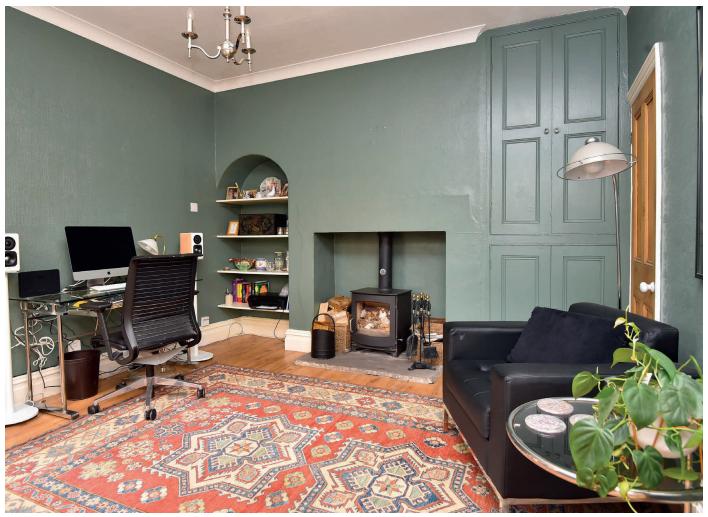

#### **FAMILY ROOM**

A further reception room with fitted shelving and cabinets, wood-burning stove and under-stairs cupboard.