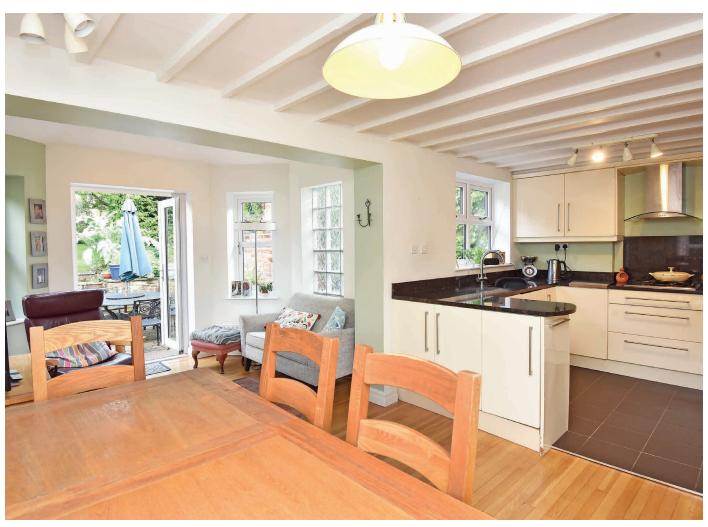

#### LIVING KITCHEN

With space for sitting and dining areas with glazed doors leading to the garden. The kitchen comprises a range of fitted units with gas hob and integrated double oven, integrated dishwasher and fridge.