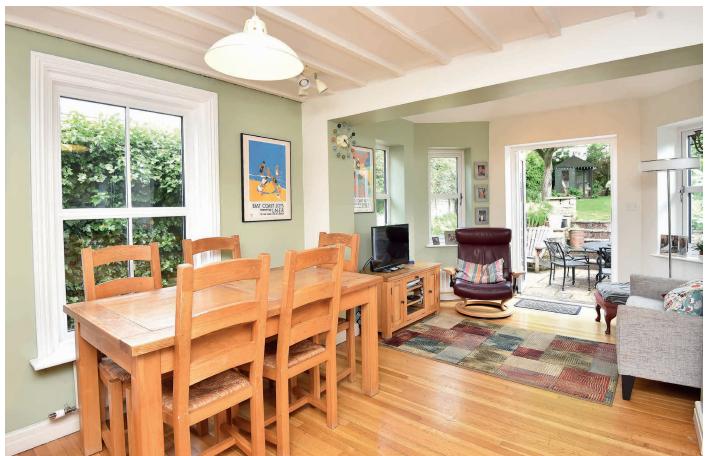

The impressive property provides characterful and well-presented accommodation comprising two reception rooms, each with a wood-burning stoves together with a living kitchen with glazed doors leading to the garden, cloakroom and utility room. Upstairs, there are five good-sized bedrooms, a modern bathroom and en-suite shower room. A particular feature of the property is the large, attractive garden with lawn and sitting areas and an additional garden area where there is a greenhouse and large storage shed.

#### LIVING KITCHEN

With space for sitting and dining areas with glazed doors leading to the garden. The kitchen comprises a range of fitted units with gas hob and integrated double oven, integrated dishwasher and fridge.