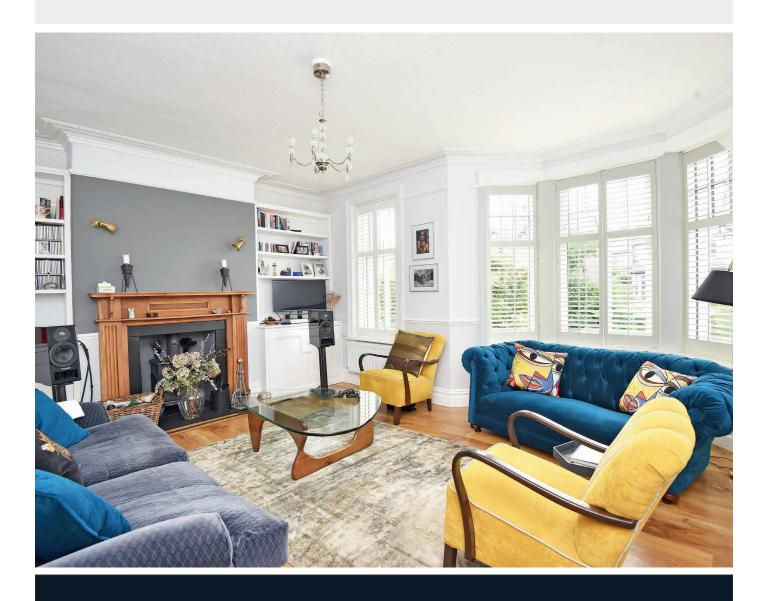

#### SITTING ROOM

A spacious reception room with a window with fitted shutters. Attractive fireplace with wood-burning stove. Fitted shelving and cabinets.