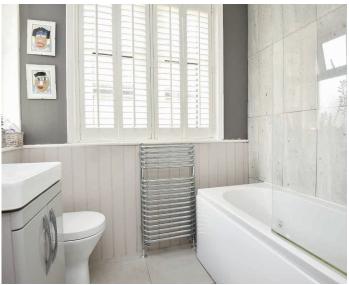

#### **BATHROOM**

A white suite comprising WC, washbasin set with a new vanity unit, and bath with shower above. Heated towel rail. Tiled flooring.