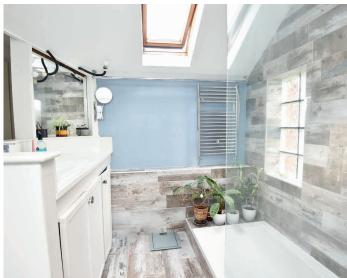

#### **BATHROOM**

A white suite comprising WC, washbasin set with a new vanity unit, and bath with shower above. Heated towel rail. Tiled flooring.

#### **EN-SUITE SHOWER ROOM**

With washbasin set within a new vanity unit and large shower. Heated towel rail