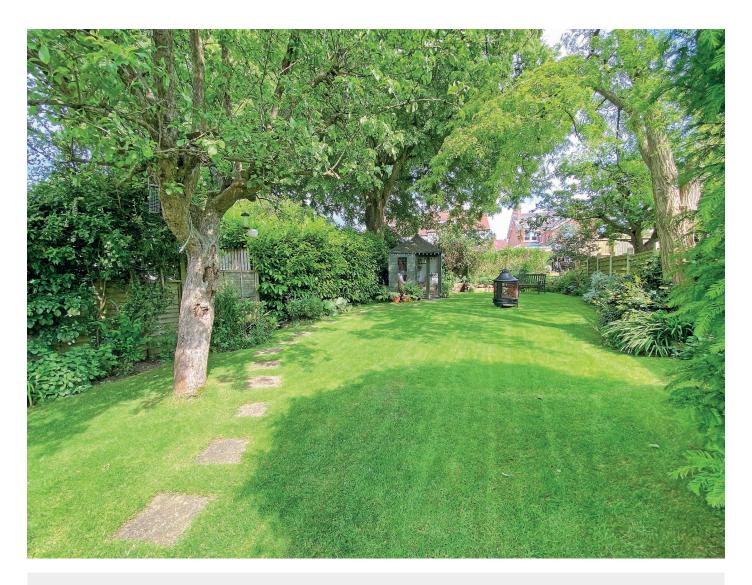

#### Outside

There is a large and attractive rear garden with lawn and paved sitting area with planted borders, additional garden area with greenhouse and large storage shed.