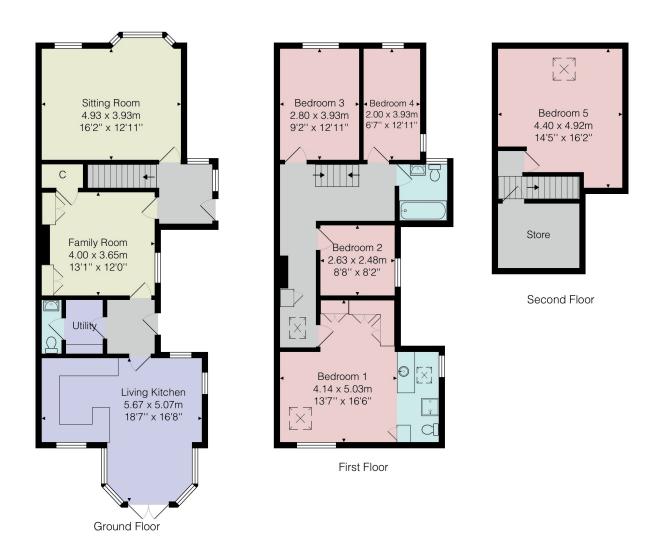

# FLOOR PLAN

Total Area: 174.0 m<sup>2</sup> ... 1873 ft<sup>2</sup>

All measurements are approximate and for display purposes only.

No liability is accepted by either the agency or Box Property Solutions Ltd as to the exact measurements of the rooms.

Box Property Solutions Ltd retains the copyright on this plan and allows agents to use it with agreed permission.

#### SITTING ROOM

A spacious reception room with a window with fitted shutters. Attractive fireplace with wood-burning stove. Fitted shelving and cabinets.

#### **FAMILY ROOM**

A further reception room with fitted shelving and cabinets, wood-burning stove and under-stairs cupboard.

#### **UTILITY ROOM**

With fitted worktop and space and plumbing for washing machine, tumble dryer and other appliances.

#### **CLOAKROOM**

With WC and washbasin.

#### LIVING KITCHEN

With space for sitting and dining areas with glazed doors leading to the garden. The kitchen comprises a range of fitted units with gas hob and integrated double oven, integrated dishwasher and fridge.

#### FIRST FLOOR BEDROOM 1

A double bedroom with window overlooking the rear garden and fitted wardrobes.

#### **EN-SUITE SHOWER ROOM**

With washbasin set within a new vanity unit and large shower. Heated towel rail

#### **SEPARATE WC**

#### BEDROOM 2

A further bedroom with window to the side.

#### **BEDROOM 3**

A double bedroom with fitted shutters.

#### BEDROOM 4

A further bedroom with dual aspect on windows with fitted shutters.

#### **BATHROOM**

A white suite comprising WC, washbasin set with a new vanity unit, and bath with shower above. Heated towel rail. Tiled flooring.

## SECOND FLOOR BEDROOM 5

A further good-sized bedroom. Access to large storeroom with potential to convert to an office / additional bedroom, if required.