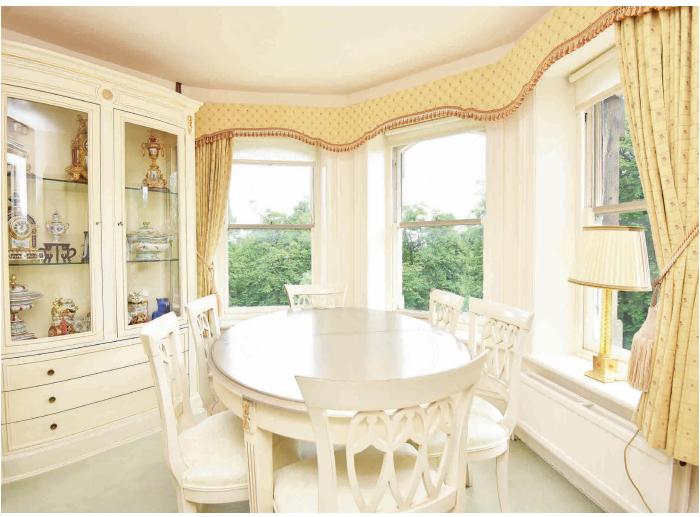

## **DINING ROOM**

A further reception room with windows providing a delightful outlook towards the Stray and Trinity Church. A spiral staircase leads to a further room, providing additional sitting area with delightful views.