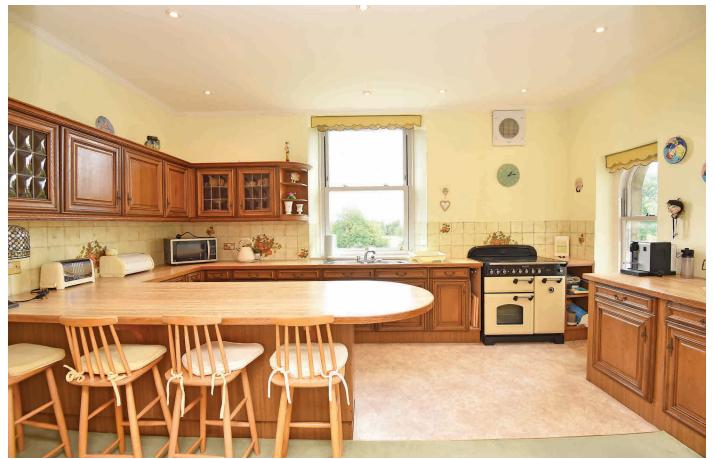

#### **KITCHEN**

With a range of fitted wall and base units, worktop and breakfast bar. Range cooker, space and plumbing for appliances.