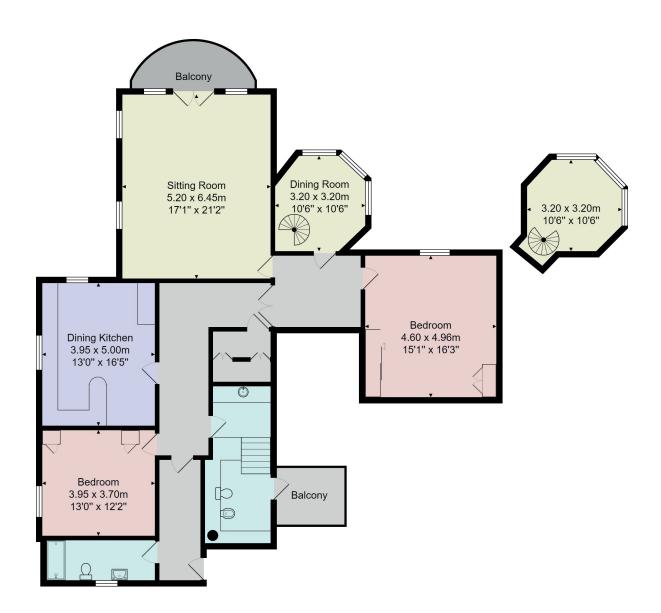

# FLOOR PLAN

Total Area: 165.2 m² ... 1778 ft² (excluding balcony)
All measurements are approximate and for display purposes only.

No liability is accepted by either the agency or Box Property Solutions Ltd as to the exact measurements of the rooms.

Box Property Solutions Ltd retains the copyright on this plan and allows agents to use it with agreed permission.