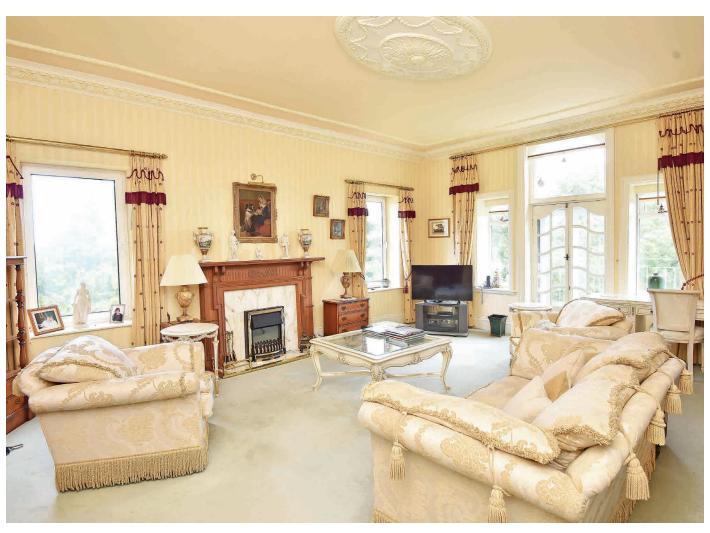

# SECOND FLOOR SITTING ROOM

A most impressive reception room with windows overlooking the adjoining Stray. Feature fireplace with electric fire. Glazed doors lead to a balcony.