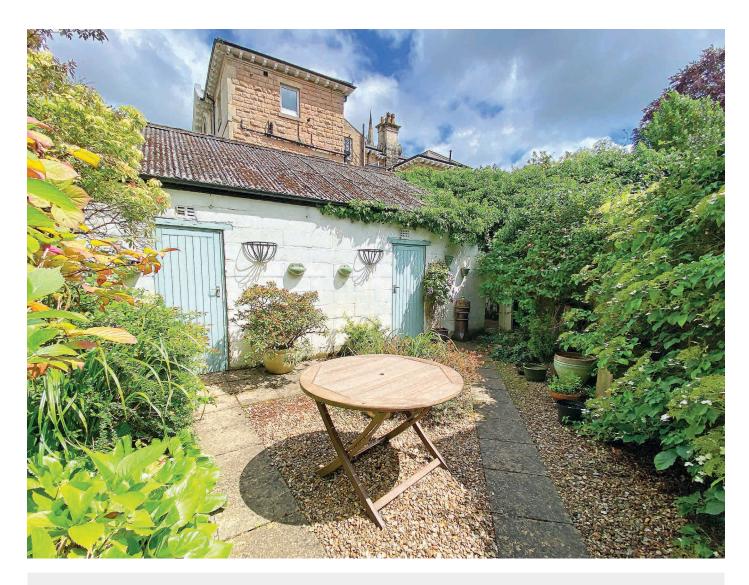

#### **Outside**

The property has the benefit of a garage and a car parking space. Glazed doors from the apartment lead to a private balcony that provides an outdoor sitting area enjoying stunning views over the Stray towards Harrogate town centre. There is a second balcony accessed via the bathroom. There is also a shared secret garden which can be accessed through the garage. Useful basement room providing storage.