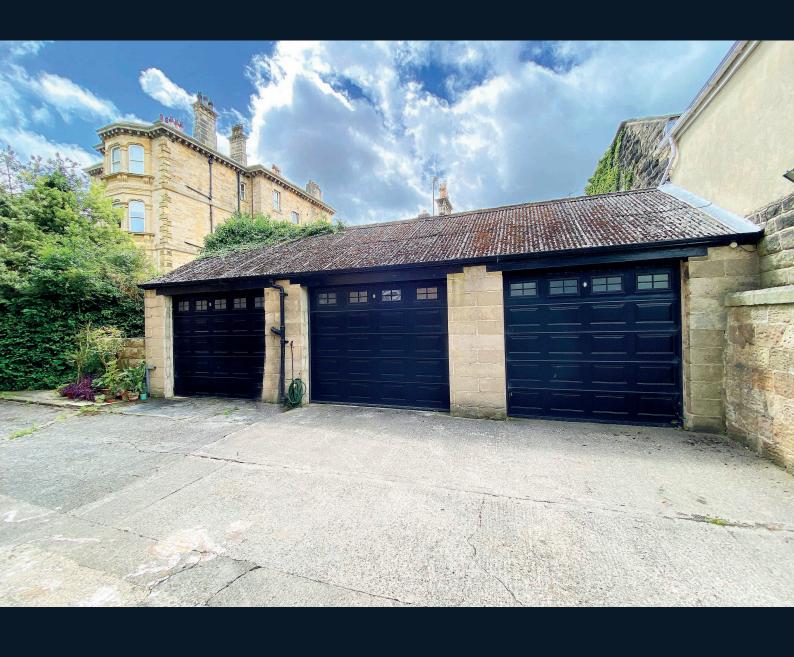

#### **Outside**

The property has the benefit of a garage and a car parking space. Glazed doors from the apartment lead to a private balcony that provides an outdoor sitting area enjoying stunning views over the Stray towards Harrogate town centre. There is a second balcony accessed via the bathroom. There is also a shared secret garden which can be accessed through the garage. Useful basement room providing storage.