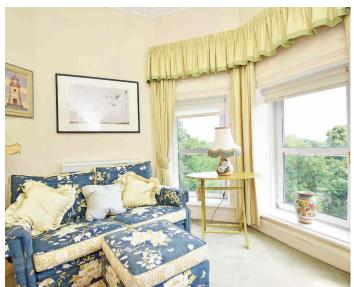

# SECOND FLOOR SITTING ROOM

A most impressive reception room with windows overlooking the adjoining Stray. Feature fireplace with electric fire. Glazed doors lead to a balcony.