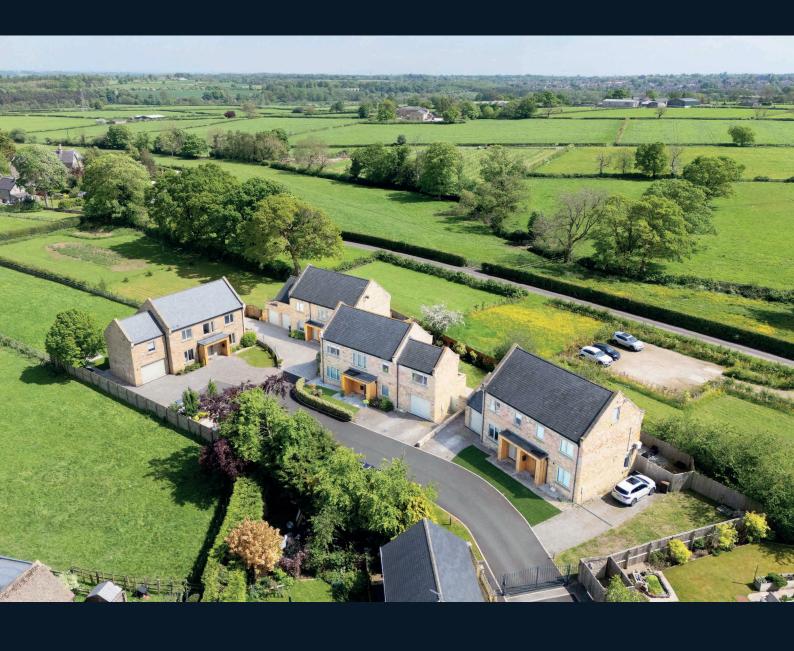

# 3 WESTFIELD GRANGE, RIPON ROAD,

Killinghall, Harrogate, HG3 2FB

A rare opportunity to purchase a most individual five-bedroom detached family home situated in this sought-after village location on the north side of Harrogate.

A drive provides parking and leads to the double garage and there is an attractive lawned rear garden and paved sitting areas to the rear. The property is accessed via electrically-operated gates, which leads into this private development.

#### **Outside**

The driveway provide parking and leads to a large double garage. To the rear of the property, there is an attractive garden with lawn, planted borders and paved sitting areas. Attractive open aspect to the rear. There are two balconies accessed from the bedrooms that provide additional sitting areas enjoying delightful views.

#### Location

This fantastic home is situated in the heart of the popular village of Killinghall, well served by local amenities, primary school, GP's surgery, regular bus service and excellent sporting facilities, and is just a few minutes' drive from Harrogate town centre. Westfield Grange is a small development of five freehold houses in the beautiful village of Killinghall.