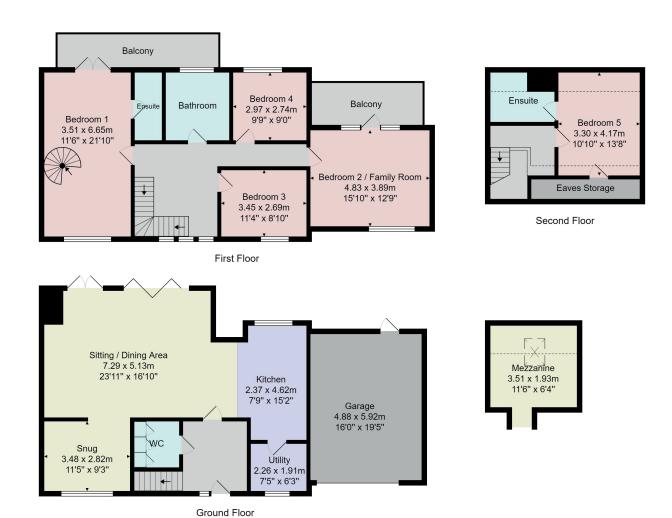

# FLOOR PLAN

Total Area: 240.7 m² ... 2591 ft² (excluding balcony)

All measurements are approximate and for display purposes only.

No liability is accepted by either the agency or Box Property Solutions Ltd as to the exact measurements of the rooms.

Box Property Solutions Ltd retains the copyright on this plan and allows agents to use it with agreed permission.