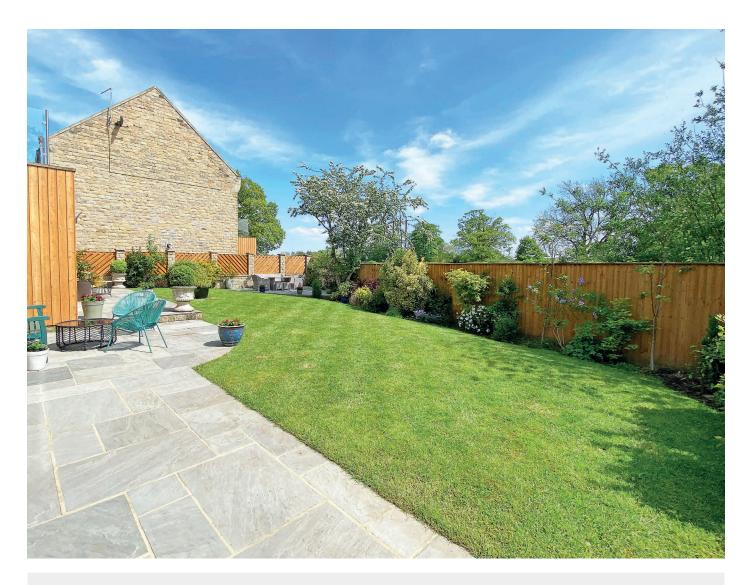

A drive provides parking and leads to the double garage and there is an attractive lawned rear garden and paved sitting areas to the rear. The property is accessed via electrically-operated gates, which leads into this private development.

#### **Outside**

The driveway provide parking and leads to a large double garage. To the rear of the property, there is an attractive garden with lawn, planted borders and paved sitting areas. Attractive open aspect to the rear. There are two balconies accessed from the bedrooms that provide additional sitting areas enjoying delightful views.