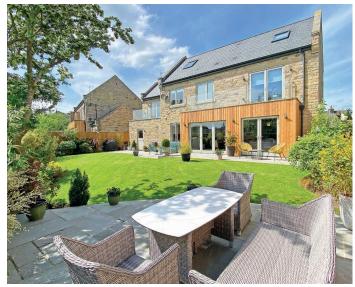

A drive provides parking and leads to the double garage and there is an attractive lawned rear garden and paved sitting areas to the rear. The property is accessed via electrically-operated gates, which leads into this private development.

#### **Outside**

The driveway provide parking and leads to a large double garage. To the rear of the property, there is an attractive garden with lawn, planted borders and paved sitting areas. Attractive open aspect to the rear. There are two balconies accessed from the bedrooms that provide additional sitting areas enjoying delightful views.