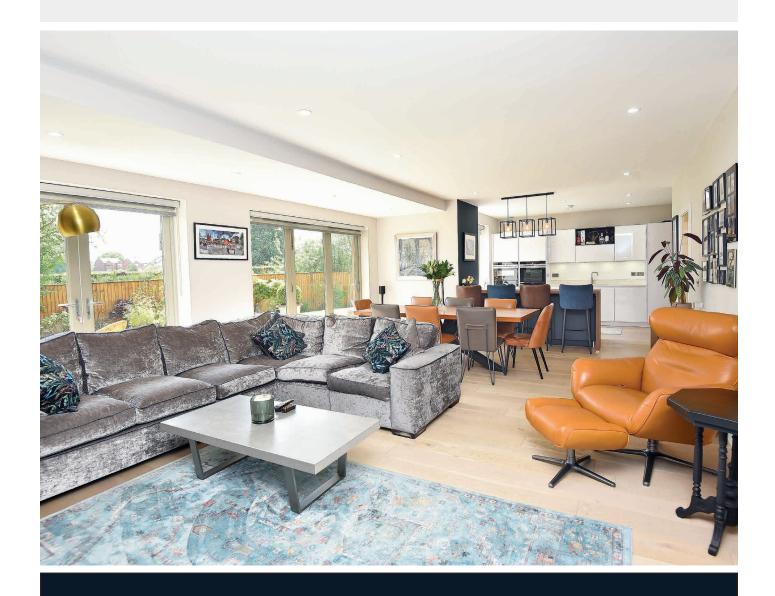

The stunning, modern accommodation comprises a large living kitchen, spacious sitting and dining area, and snug with contemporary gas feature fire and bi-folding doors leading to the garden. On the upper floors there are five bedrooms and three bathrooms, including a master suite with dressing area and en-suite bathroom and mezzanine level. Two balconies provide additional sitting areas with delightful views over the surrounding countryside. The property has the benefit of a gas central heating system, and the ground floor has underfloor heating throughout.

#### LIVING AREA AND KITCHEN

A stunning open-plan living space with sitting and dining areas with glazed bi-folding doors leading to the garden, and further snug area with contemporary gas fire. The kitchen comprises a range of fitted units with quartz worktops, breakfast bar and sink with boiling-water tap. Induction hob, double oven, warming drawer, integrated fridge / freezer and dishwasher.