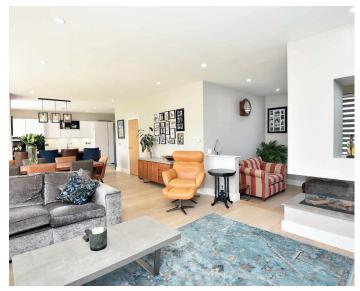

The stunning, modern accommodation comprises a large living kitchen, spacious sitting and dining area, and snug with contemporary gas feature fire and bi-folding doors leading to the garden. On the upper floors there are five bedrooms and three bathrooms, including a master suite with dressing area and en-suite bathroom and mezzanine level. Two balconies provide additional sitting areas with delightful views over the surrounding countryside. The property has the benefit of a gas central heating system, and the ground floor has underfloor heating throughout.

#### LIVING AREA AND KITCHEN

A stunning open-plan living space with sitting and dining areas with glazed bi-folding doors leading to the garden, and further snug area with contemporary gas fire. The kitchen comprises a range of fitted units with quartz worktops, breakfast bar and sink with boiling-water tap. Induction hob, double oven, warming drawer, integrated fridge / freezer and dishwasher.