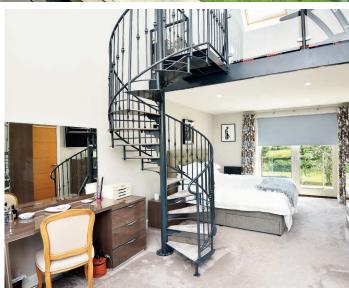

### FIRST FLOOR BEDROOM 1

A stunning large double bedroom with glazed doors leading to a balcony, dressing area, and a spiral staircase that leads to a mezzanine level.

#### **MEZZANINE LEVEL**

Accessed via a spiral staircase from the main bedroom, the mezzanine area provides useful additional space which could be used as an office or gym area.