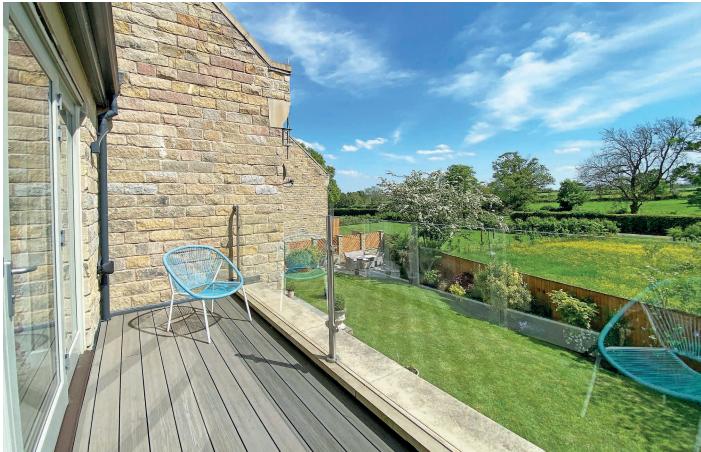

### FIRST FLOOR BEDROOM 1

A stunning large double bedroom with glazed doors leading to a balcony, dressing area, and a spiral staircase that leads to a mezzanine level.

#### **BEDROOM 2**

A further double bedroom will potential additional reception room with glazed doors leading to a balcony.

#### **Outside**

The driveway provide parking and leads to a large double garage. To the rear of the property, there is an attractive garden with lawn, planted borders and paved sitting areas. Attractive open aspect to the rear. There are two balconies accessed from the bedrooms that provide additional sitting areas enjoying delightful views.