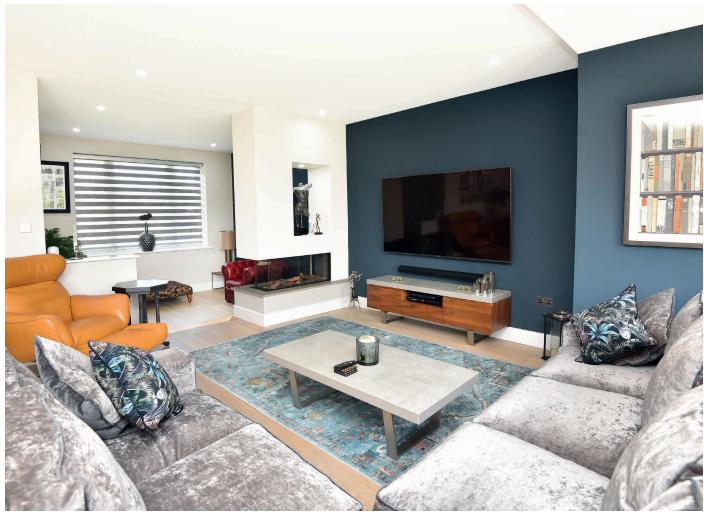

The stunning, modern accommodation comprises a large living kitchen, spacious sitting and dining area, and snug with contemporary gas feature fire and bi-folding doors leading to the garden. On the upper floors there are five bedrooms and three bathrooms, including a master suite with dressing area and en-suite bathroom and mezzanine level. Two balconies provide additional sitting areas with delightful views over the surrounding countryside. The property has the benefit of a gas central heating system, and the ground floor has underfloor heating throughout.

#### LIVING AREA AND KITCHEN

A stunning open-plan living space with sitting and dining areas with glazed bi-folding doors leading to the garden, and further snug area with contemporary gas fire. The kitchen comprises a range of fitted units with quartz worktops, breakfast bar and sink with boiling-water tap. Induction hob, double oven, warming drawer, integrated fridge / freezer and dishwasher.