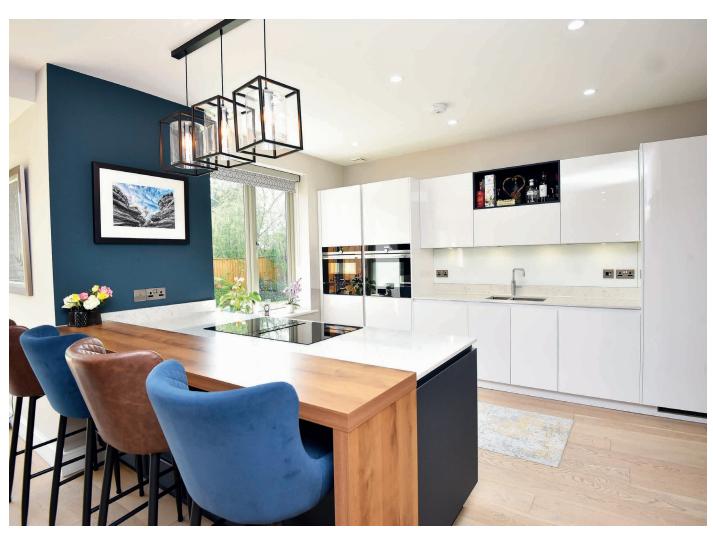

#### LIVING AREA AND KITCHEN

A stunning open-plan living space with sitting and dining areas with glazed bi-folding doors leading to the garden, and further snug area with contemporary gas fire. The kitchen comprises a range of fitted units with quartz worktops, breakfast bar and sink with boiling-water tap. Induction hob, double oven, warming drawer, integrated fridge / freezer and dishwasher.