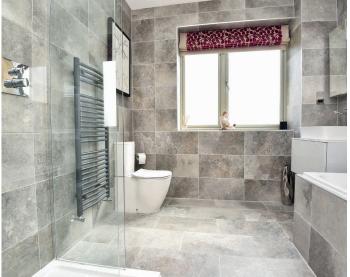

## **EN-SUITE SHOWER ROOM**

A modern white suite comprising WC, washbasin set within a vanity unit and large shower. Tiled flooring with under-floor heating. Heated towel rail.

#### **BATHROOM**

A modern white suite comprising WC, washbasin set a top a vanity unit, bath and large walk-in shower. Tiled walls and floor. Under-floor heating and heated towel rail.

### **EN-SUITE SHOWER ROOM**

With WC, washbasin set with a vanity unit, and shower. Tiled walls and floor.