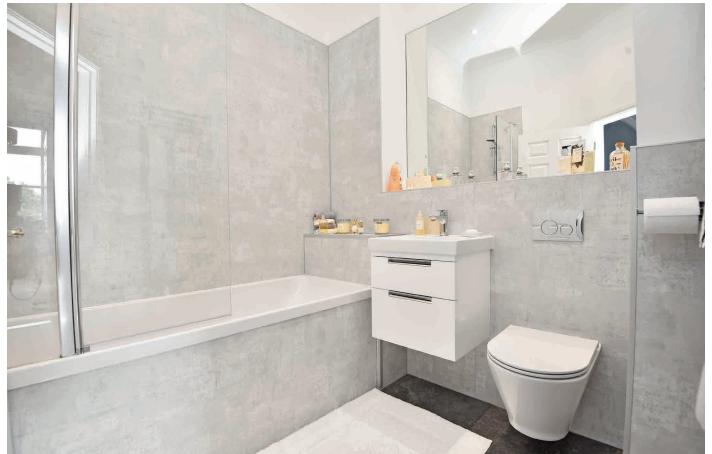

#### Bathroom

A modern white suite with WC basin set within a vanity unit and bath with shower above. Heated towel rail.