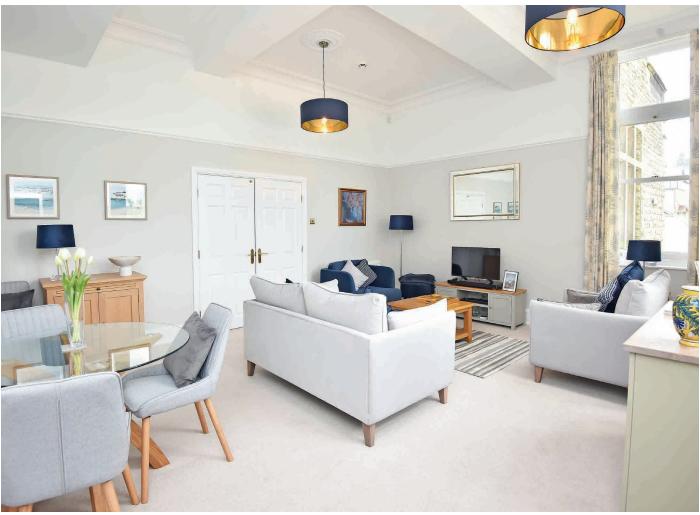

This iconic period property is approached by electric gates from Cornwall Road and stands within attractive communal grounds, which have direct access to the Valley Gardens. The apartment has the advantage of a garage, allocated parking, storeroom and use of the residents' and visitor parking spaces. The apartment is accessed via attractive and well-maintained communal hallways with lift facilities. Within the apartment there is a large reception hallway with dining area, a spacious sitting room with attractive period features and high ceilings together with a stylish newly fitted breakfast kitchen with integrated appliances, modern bathroom, utility and two bedrooms including a master bedroom with en-suite shower room.

#### **Sitting Room**

A spacious reception room with high ceilings and windows on two sides.