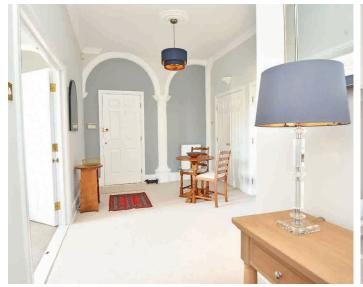

#### Reception hall

A spacious reception hall with potential to use as dining area. Fitted cupboards.

#### **Sitting Room**

A spacious reception room with high ceilings and windows on two sides.