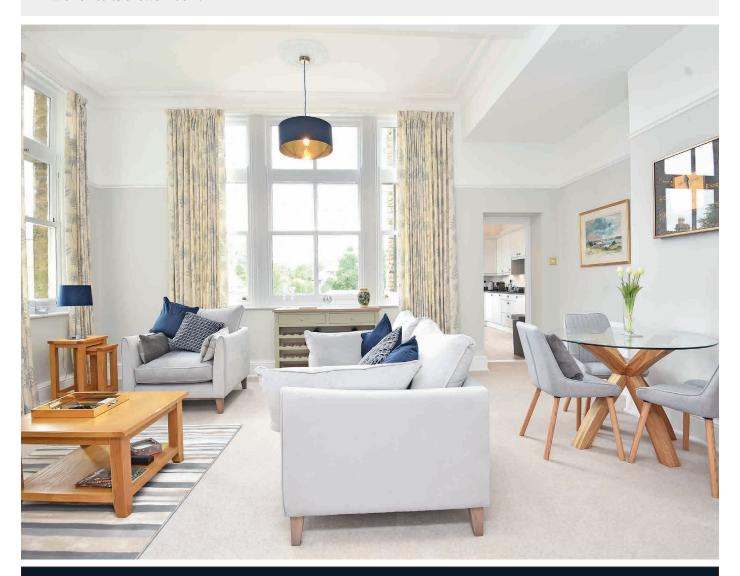

This iconic period property is approached by electric gates from Cornwall Road and stands within attractive communal grounds, which have direct access to the Valley Gardens. The apartment has the advantage of a garage, allocated parking, storeroom and use of the residents' and visitor parking spaces. The apartment is accessed via attractive and well-maintained communal hallways with lift facilities. Within the apartment there is a large reception hallway with dining area, a spacious sitting room with attractive period features and high ceilings together with a stylish newly fitted breakfast kitchen with integrated appliances, modern bathroom, utility and two bedrooms including a master bedroom with en-suite shower room.

#### **Sitting Room**

A spacious reception room with high ceilings and windows on two sides.