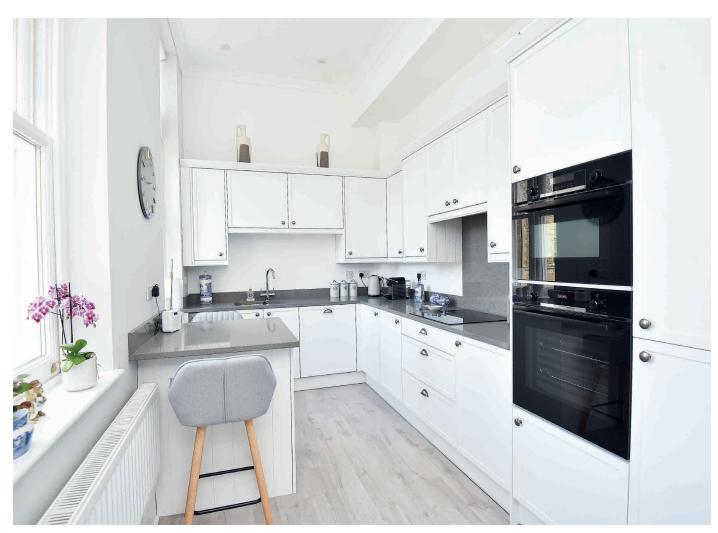

This iconic period property is approached by electric gates from Cornwall Road and stands within attractive communal grounds, which have direct access to the Valley Gardens. The apartment has the advantage of a garage, allocated parking, storeroom and use of the residents' and visitor parking spaces. The apartment is accessed via attractive and well-maintained communal hallways with lift facilities. Within the apartment there is a large reception hallway with dining area, a spacious sitting room with attractive period features and high ceilings together with a stylish newly fitted breakfast kitchen with integrated appliances, modern bathroom, utility and two bedrooms including a master bedroom with en-suite shower room.

#### **Breakfast Kitchen**

With a range of stylish fitted units with quartz worktop and breakfast bar. Induction hob, integrated double oven, dishwasher, wine fridge and fridge/freezer.