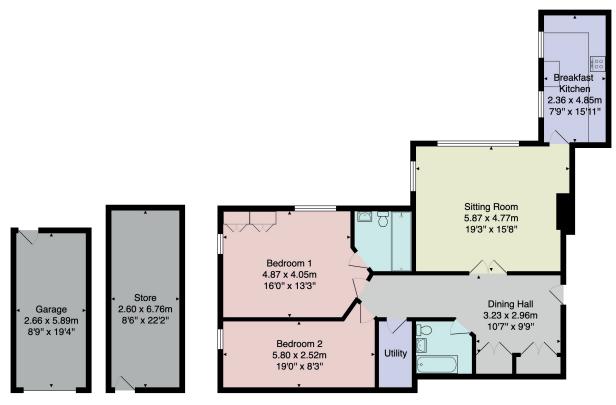

# FLOOR PLAN

Total Area: 110.3 m² ... 1187 ft² (excluding garage, store)
All measurements are approximate and for display purposes only.

No liability is accepted by either the agency or Box Property Solutions Ltd as to the exact measurements of the rooms.