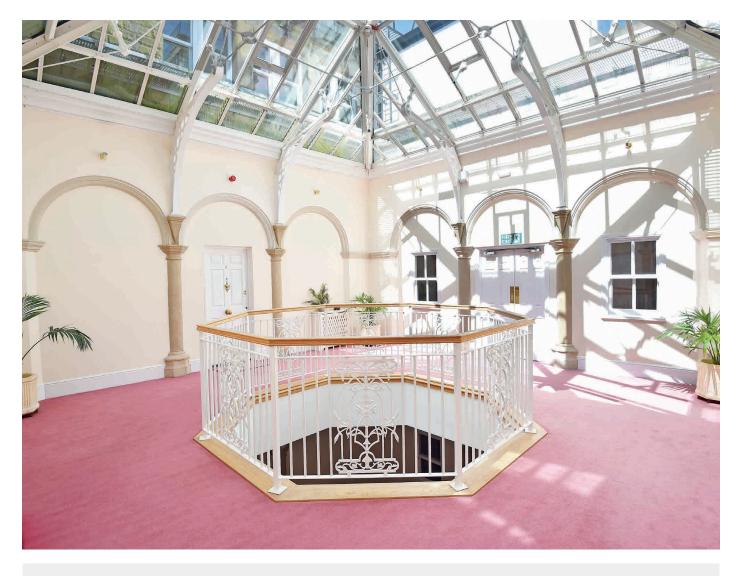

This iconic period property is approached by electric gates from Cornwall Road and stands within attractive communal grounds, which have direct access to the Valley Gardens. The apartment has the advantage of a garage, allocated parking, storeroom and use of the residents' and visitor parking spaces. The apartment is accessed via attractive and well-maintained communal hallways with lift facilities. Within the apartment there is a large reception hallway with dining area, a spacious sitting room with attractive period features and high ceilings together with a stylish newly fitted breakfast kitchen with integrated appliances, modern bathroom, utility and two bedrooms including a master bedroom with en-suite shower room.

#### **Outside**

Ellis House is accessed via electric gates and stands within attractive and well-maintained grounds. A lockable pedestrian gate leads directly to the adjoining Valley Gardens. The apartment has the benefit of a large garage with electrically-operated door, in addition to a useful large basement storeroom. There is allocated secure parking for the apartment at the rear of the building in front of the garage, which is accessed via electric gates from Sovereign Park, together with ample residents' and visitor parking in the car park to the front of the property.