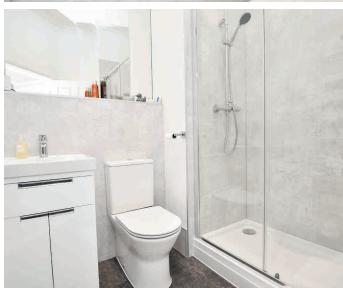

#### Ensuite

A modern white suite comprising WC, basin set within a vanity unit and large walk-in shower. Heated towel rail.