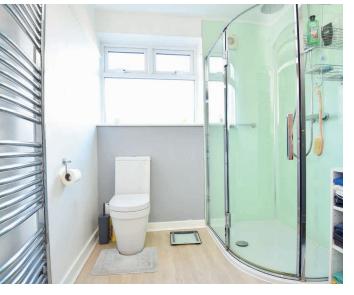

## **Bathroom**

A modern white suite comprising WC, basin set within a vanity unit and shower. Heated towel rail.