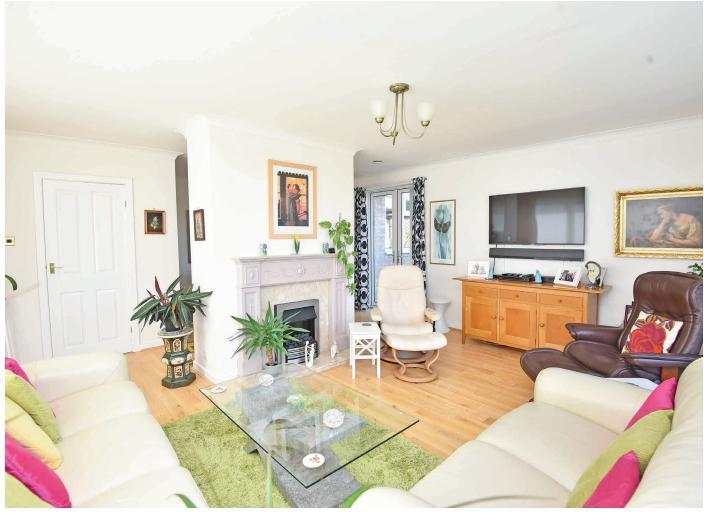

# **Sitting Room**

A spacious open plan reception room with sitting and dining areas and windows to 2 sides. Feature fireplace with electric fire. Glazed doors lead to the garden.