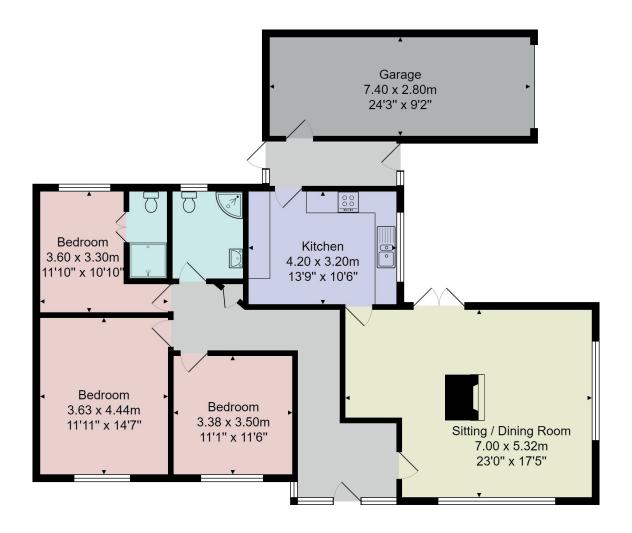

# FLOOR PLAN

Total Area: 139.0 m<sup>2</sup> ... 1496 ft<sup>2</sup>

All measurements are approximate and for display purposes only.

No liability is accepted by either the agency or Box Property Solutions Ltd as to the exact measurements of the rooms. Box Property Solutions Ltd retains the copyright on this plan and allows agents to use it with agreed permission.