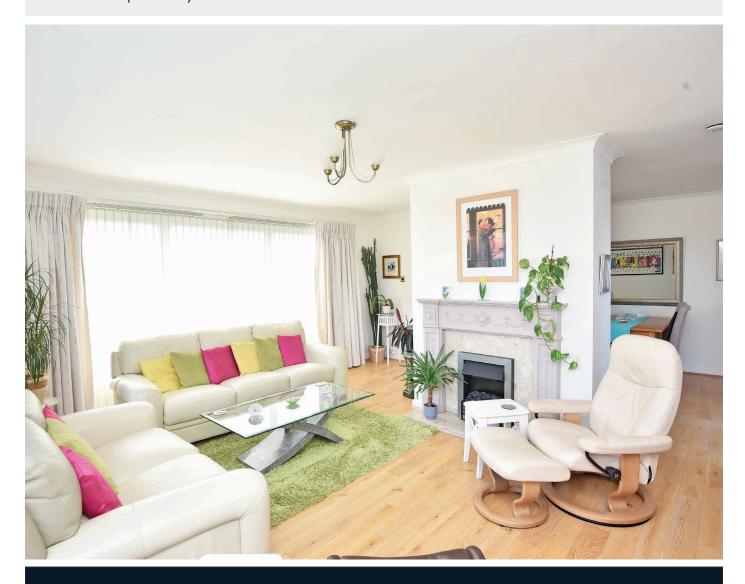

# **Sitting Room**

A spacious open plan reception room with sitting and dining areas and windows to 2 sides. Feature fireplace with electric fire. Glazed doors lead to the garden.