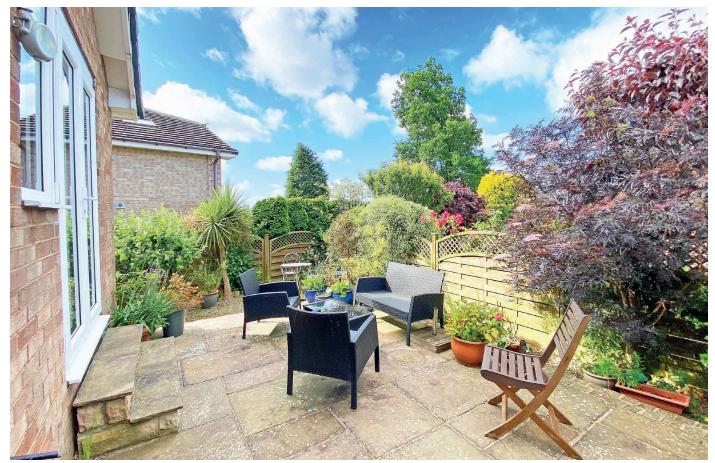

# Outside

The property occupies a generous corner plot with attractive Gardens, surrounding the property with lawn, planted borders and patio. A drive provides parking and leads to the garage.