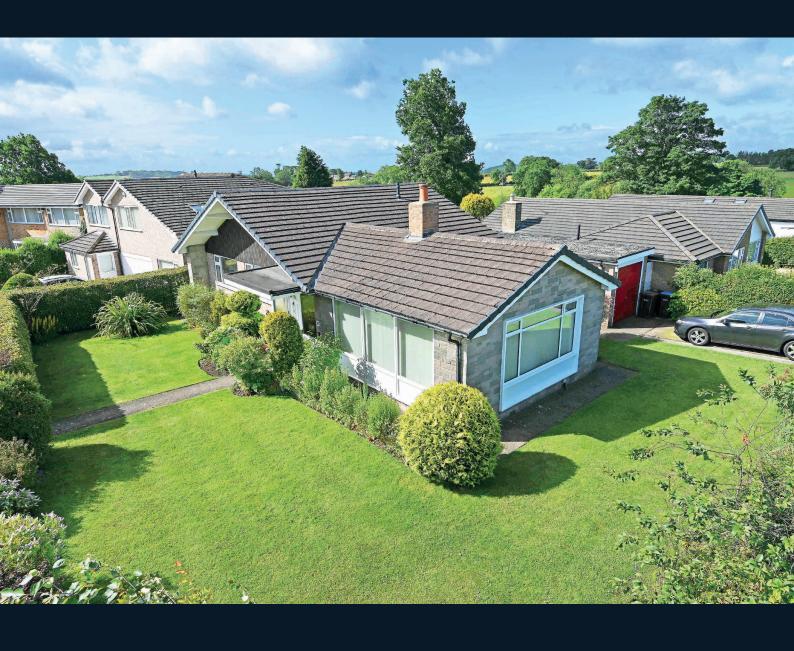

# **33 FIRS CRESCENT**

Harrogate, HG2 9HF

A substantial three bedroomed detached bungalow occupying an attractive corner plot with driveway and garage and situated in this desirable South Harrogate position.

This impressive property provides well presented accommodation with a stunning open plan sitting / dining room together with a well equipped kitchen, three double bedrooms, ensuite shower room, and modern bathroom. The property occupies a generous plot and is surrounded by attractive gardens with lawn, planted borders and patio. A driveway provides parking and leads to the single garage.