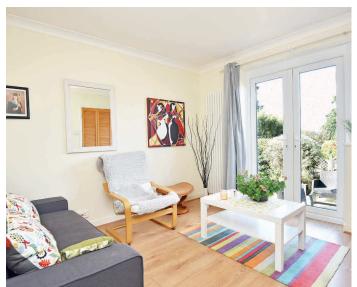

# **Sitting Room**

A spacious open plan reception room with sitting and dining areas and windows to 2 sides. Feature fireplace with electric fire. Glazed doors lead to the garden.