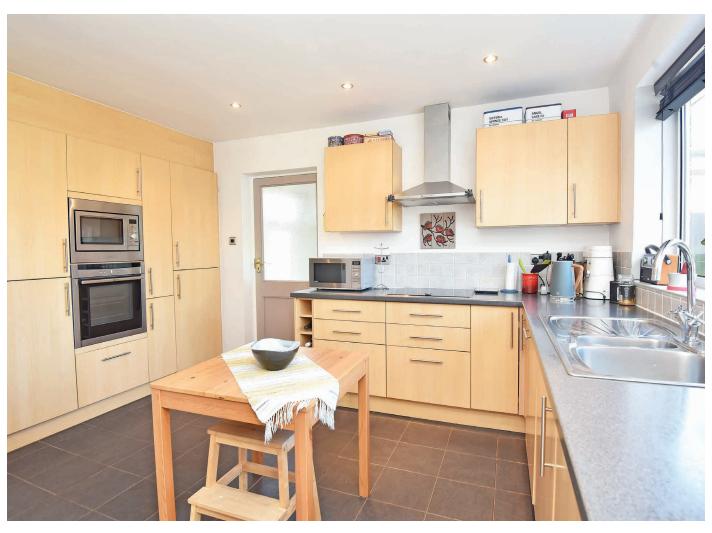

## Kitchen

With a range of fitted units with electric hob, integrated oven and microwave and dishwasher.