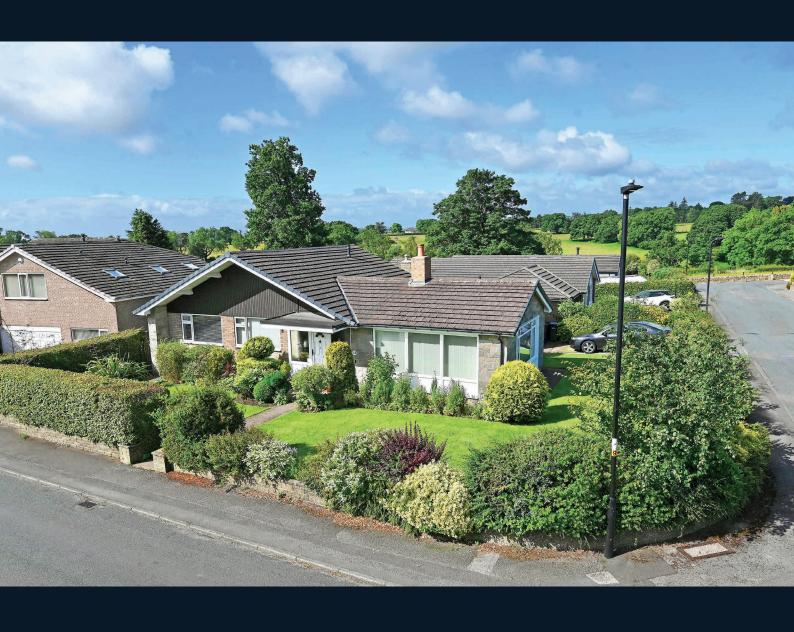

# **33 FIRS CRESCENT**

Harrogate, HG2 9HF

A substantial three bedroomed detached bungalow occupying an attractive corner plot with driveway and garage and situated in this desirable South Harrogate position.

This impressive property provides well presented accommodation with a stunning open plan sitting / dining room together with a well equipped kitchen, three double bedrooms, ensuite shower room, and modern bathroom. The property occupies a generous plot and is surrounded by attractive gardens with lawn, planted borders and patio. A driveway provides parking and leads to the single garage.

This super home is situated in a desirable south Harrogate to location within a quiet residential area whilst being well served by excellent local amenities along Leeds Road which include Marks & Spencer's Food Hall, is within easy, walking distance of Hornbeam Park railway station and is just a short distance from Harrogate town centre whilst being close to beautiful open countryside.

# Outside

The property occupies a generous corner plot with attractive Gardens, surrounding the property with lawn, planted borders and patio. A drive provides parking and leads to the garage.