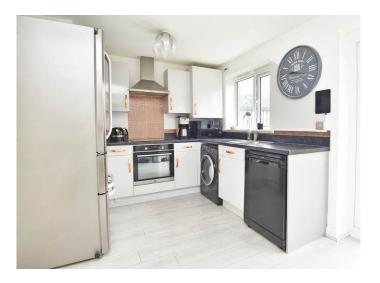

#### DINING KITCHEN

With spacious dining area and glazed doors leading to the garden. The kitchen comprises a range of modern fitted units with electric hob, integrated oven and space and plumbing for appliances.