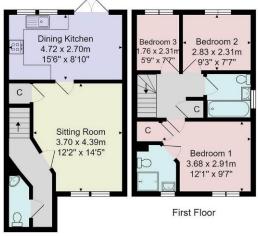

#### **OUTSIDE**

A drive provides parking. To the rear, there is a good sized garden with lawn and paved sitting area.

Tenure - Freehold

**Council Tax Band - C** 

Ground Floor

Total Area: 72.4 m² ... 779 ft²

All measurements are approximate and for display purposes only.

No liability is accepted by either the agency or Box Property Solutions Ltd as to the exact measurements of the rooms.

Box Property Solutions Ltd retains the copyright on this plan and allows agents to use it with agreed permission.