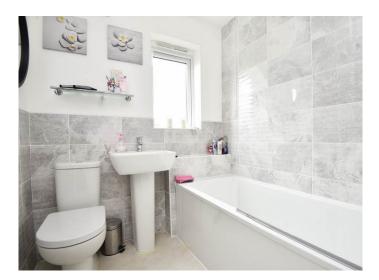

#### **ENSUITE**

A modern white suite, comprising WC, basin and shower. Heated towel rail.

#### **BATHROOM**

A white modern suite comprising WC, basin and bath with shower above. Heated towel rail.