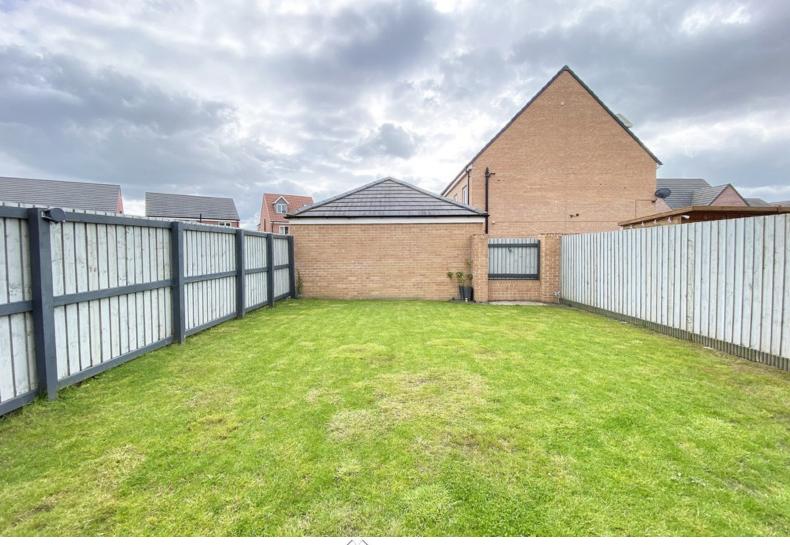

#### **OUTSIDE**

A drive provides parking. To the rear, there is a good sized garden with lawn and paved sitting area.

Tenure - Freehold

**Council Tax Band - C** 

Ground Floor

Total Area: 72.4 m² ... 779 ft²