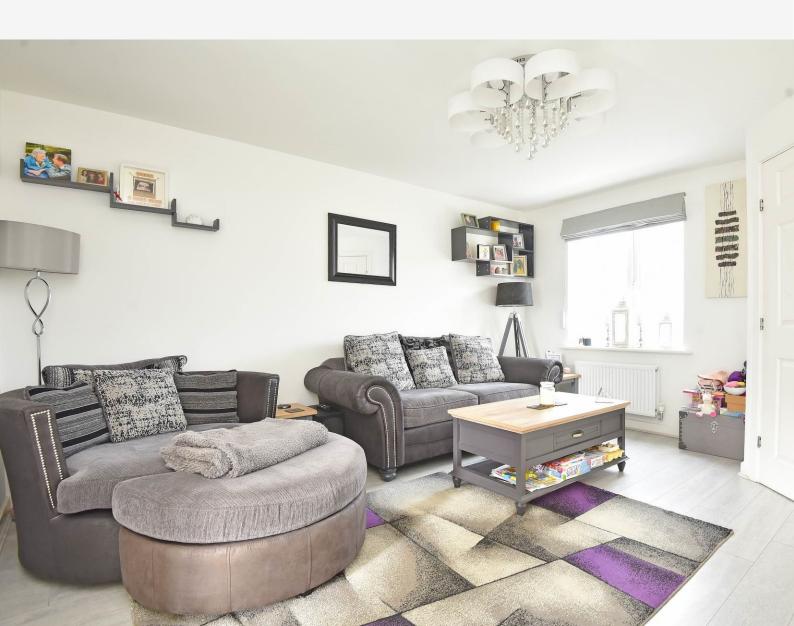

# GROUND FLOOR SITTING ROOM

A spacious reception room with under stairs, cupboard and window to front.