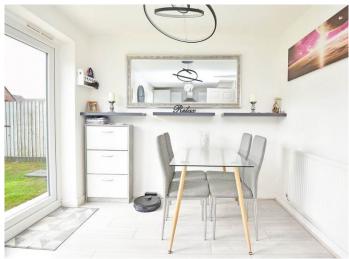

#### DINING KITCHEN

With spacious dining area and glazed doors leading to the garden. The kitchen comprises a range of modern fitted units with electric hob, integrated oven and space and plumbing for appliances.