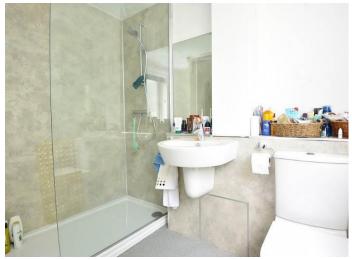

### SHOWER ROOM

A modern white suite comprising WC, basin and large walk-in shower.