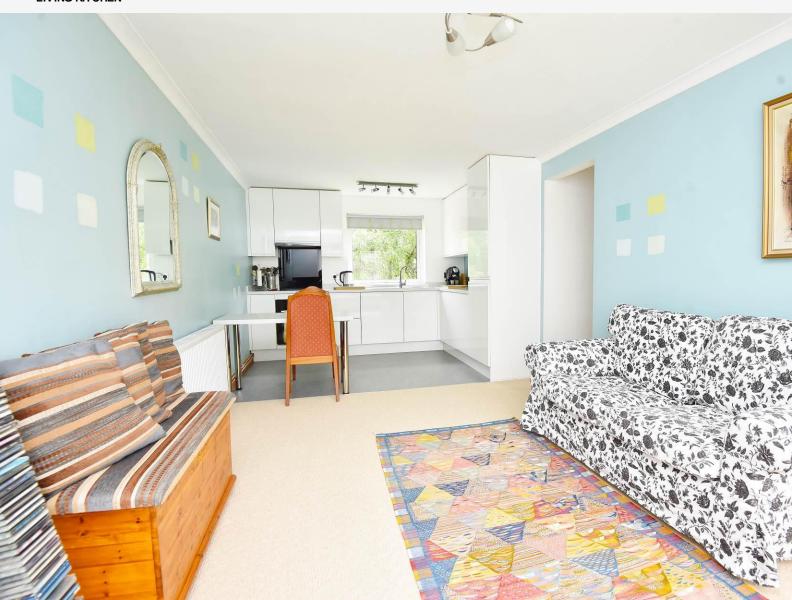

#### LIVING KITCHEN

A large open plan living space with sitting and dining areas. Modern kitchen with a range of stylish wall and base units with induction hob, integrated oven, fridge/freezer and washing machine. Windows overlook the communal gardens.