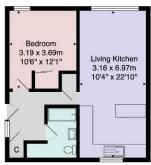

#### AGENTS NOT E

The property is long leasehold having an original term of 999 years.

The service charge is £120 per month.

Pets are not permitted.

Tenure - Leasehold

Council Tax Band - A

Total Area: 45.4 m² ... 488 ft²

All measurements are approximate and for display purposes only.

No liability is accepted by either the agency or Box Property Solutions Ltd as to the exact measurements of the rooms.

Box Property Solutions Ltd retains the copyright on this plan and allows agents to use it with agreed permission.